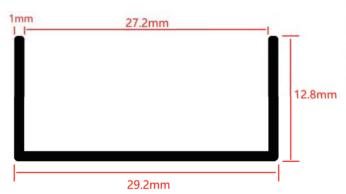

| Accessory Name                | U-shaped Aluminum Alloy Decorative Strip |
|-------------------------------|------------------------------------------|
| Recommended<br>Product Length | 100 cm<br>or customized size             |
| Product width                 | 29.2mm                                   |
| Material                      | Space Aluminum Alloy                     |
| Color                         | Rose Gold, Tudor Gold                    |
| Packing Quantity              | 50m                                      |