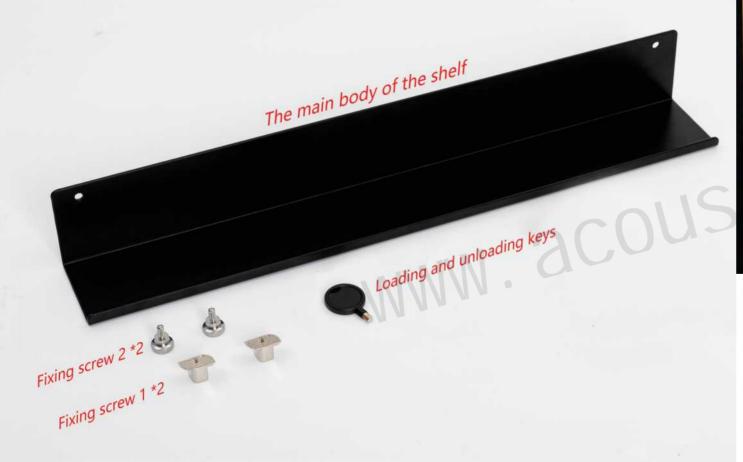

#### **Carbon Steel Decorative Shelf**

Synthesized by forging carbon steel material, low density, high hardness and rich design aesthetics. It is easy to install and at the same time can be super strong load-bearing 50 pounds. Suitable for lightweight strip acoustic panels, strip acoustic panels and other products with spaced gaps.

| Accessory Name                | Carbon Steel Decorative Shelf |
|-------------------------------|-------------------------------|
| Recommended<br>Product Length | 52 cm<br>or customized size   |
| Product width                 | 75.5mm                        |
| Material                      | Carbon Steel                  |
| Color                         | Black                         |