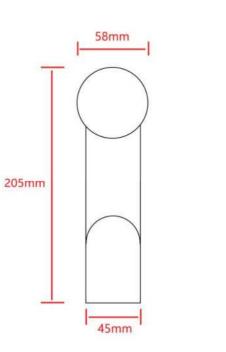

| U-shaped Carbon Steel Hook |  |
|----------------------------|--|
| 20cm<br>or customized size |  |
| 58mm                       |  |
| Carbon Steel               |  |
| Black                      |  |
|                            |  |