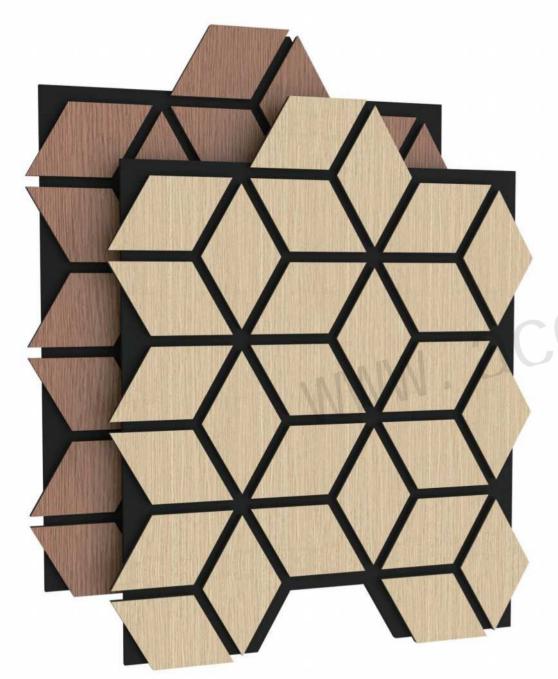

## **DETAIL**Diamond Decorative Acoustic Panel

| Name             | Diamond Decorative Acoustic Panels                                                                                                       |                                                                                                                                                                                   |  |  |  |
|------------------|------------------------------------------------------------------------------------------------------------------------------------------|-----------------------------------------------------------------------------------------------------------------------------------------------------------------------------------|--|--|--|
| Size             | 650°793°18mm<br>or customized size                                                                                                       |                                                                                                                                                                                   |  |  |  |
| Weight           | Hexagonal on 9mm MDF<br>About 3.71kgs/PC                                                                                                 | Hexagonal on 9mm PET<br>About 1.39 kgs/PC                                                                                                                                         |  |  |  |
| Fireproof grade  | Can be Grade B1                                                                                                                          | Can be Grade B                                                                                                                                                                    |  |  |  |
| Material         | PET panel+E0/P2 PET panel +E0 gi<br>MDF+Wood Finish Technical Wood Vene                                                                  |                                                                                                                                                                                   |  |  |  |
| Wood surface     | Natural Wood Veneer/ Technical Wood Veneer / Melamine / PVC                                                                              |                                                                                                                                                                                   |  |  |  |
| Advantage        | 1.Environmentally friendly 2. Good Decoration 3. Easy to Maintain 4. Easy Installation 5. Thermal Insulation 6. Energy-Saving            | 1.Environmentally Friendly 2.Lightweight 3. Scratch Resistant 4.No Yellowing 5. No Color Difference 6.Thermal Insulation 7. Energy-Saving 8. Good Decoration 9. Easy Installation |  |  |  |
| Service          | Free samples, support customization                                                                                                      |                                                                                                                                                                                   |  |  |  |
| Color            | Refer to Pages 78-79                                                                                                                     |                                                                                                                                                                                   |  |  |  |
| Applicationplace | Hotel lobby, corridor, room decoration, residences conference halls, recording rooms, studios, schools shopping malls, office space etc. |                                                                                                                                                                                   |  |  |  |