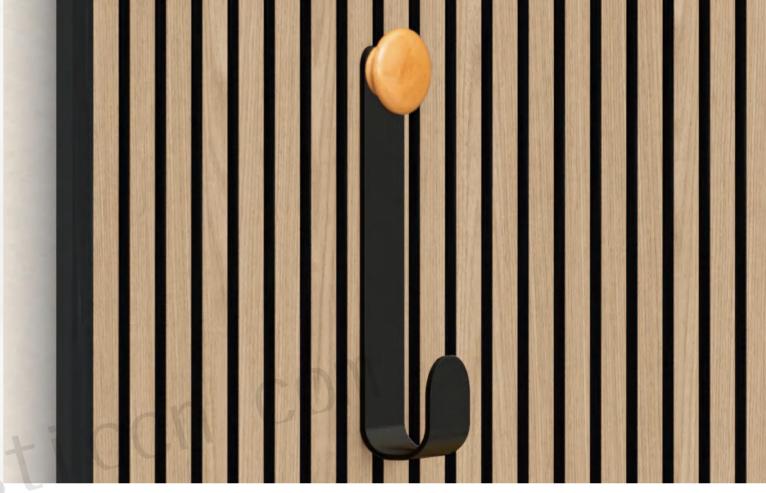

#### **U-shaped Carbon Steel Hook**

Synthesized by forging carbon steel material, low density, high hardness and rich design aesthetics. It is easy to install and at the same time can be super strong load-bearing 50 pounds. Suitable for lightweight strip acoustic panels, strip acoustic panels and other products with spaced gaps.

| U-shaped Carbon Steel Hook |  |
|----------------------------|--|
| 20cm<br>or customized size |  |
| 58mm                       |  |
| Carbon Steel               |  |
| Black                      |  |
|                            |  |