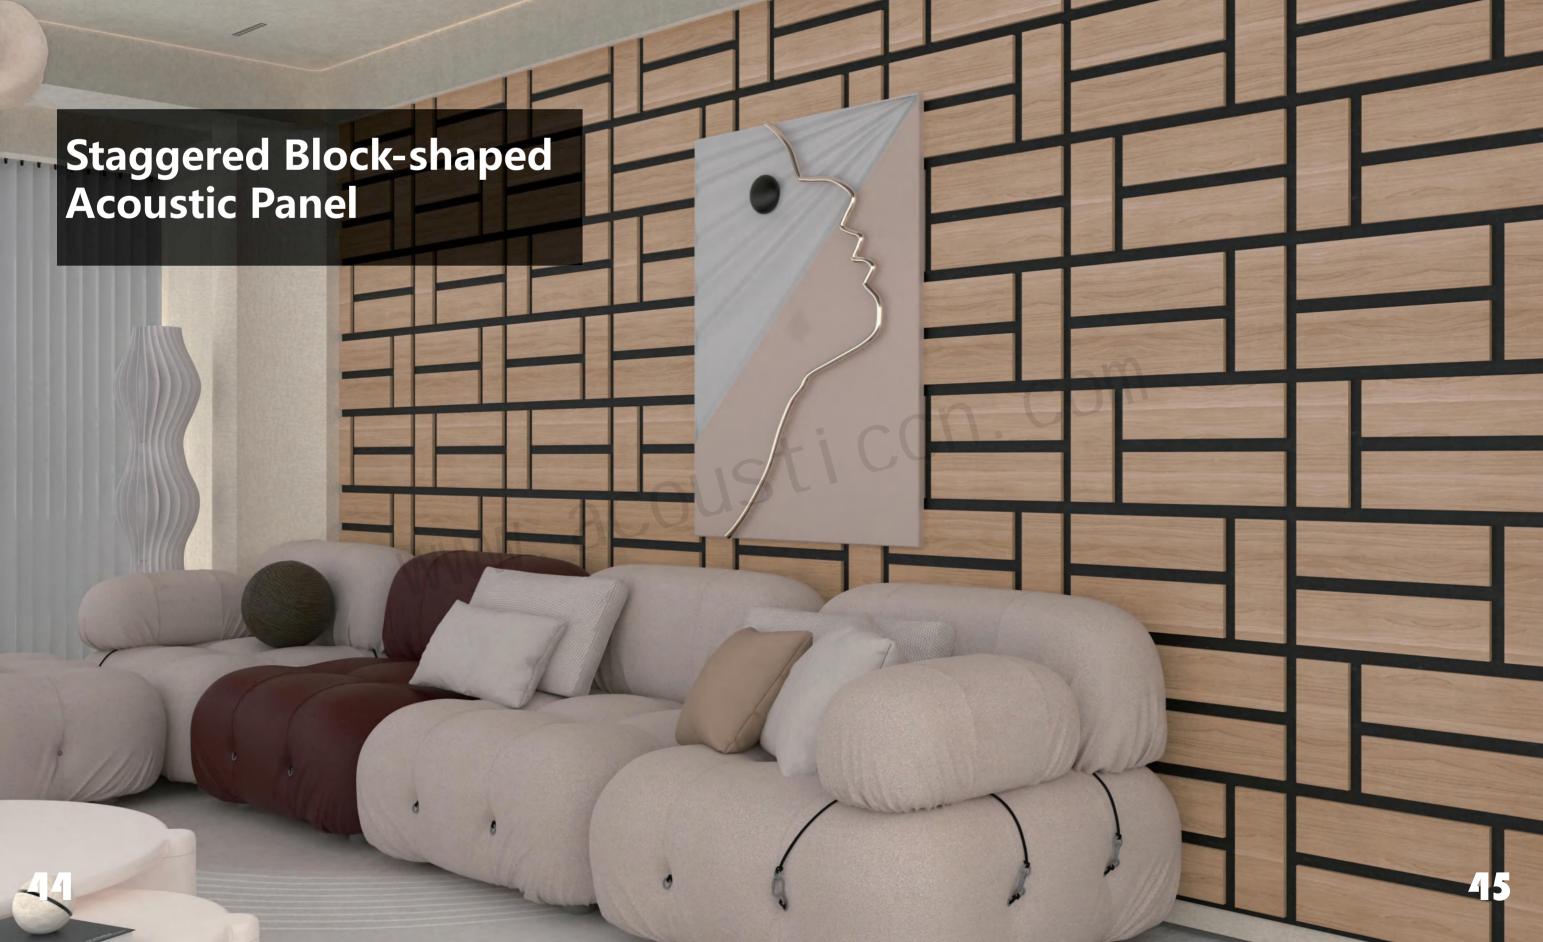

# **DETAIL**Staggered Block-shaped Acoustic Panel

| Name             | Staggered Block-shaped Acoustic Panels                                                                                                  |                                                                                                                                                                                   |  |  |  |
|------------------|-----------------------------------------------------------------------------------------------------------------------------------------|-----------------------------------------------------------------------------------------------------------------------------------------------------------------------------------|--|--|--|
| Size             | 600*600                                                                                                                                 | D*18MM                                                                                                                                                                            |  |  |  |
| Weight           | Staggered Block-shaped<br>on 9mm MDF<br>About 3.71gs/PC                                                                                 | Staggered Block-shaped<br>on 9mm PET<br>About 1.39 kgs/PC                                                                                                                         |  |  |  |
| Fireproof grade  | Can be Grade B1                                                                                                                         | Can be Grade B                                                                                                                                                                    |  |  |  |
| Material         | PET panel+E0/P2<br>MDF+Wood Finish                                                                                                      | PET panel +E0 grade<br>Technical Wood Veneer<br>Paper                                                                                                                             |  |  |  |
| Wood surface     | Natural Wood Veneer/<br>Technical Wood Veneer /                                                                                         | Technical Wood Veneer<br>Paper                                                                                                                                                    |  |  |  |
| Advantage        | 1.Environmentally friendly 2. Good Decoration 3. Easy to Maintain 4. Easy Installation 5. Thermal Insulation 6. Energy-Saving           | 1.Environmentally Friendly 2.Lightweight 3. Scratch Resistant 4.No Yellowing 5. No Color Difference 6.Thermal Insulation 7. Energy-Saving 8. Good Decoration 9. Easy Installation |  |  |  |
| Service          | Free samples, support customization                                                                                                     |                                                                                                                                                                                   |  |  |  |
| Color            | Refer to Pages 78-79                                                                                                                    |                                                                                                                                                                                   |  |  |  |
| Applicationplace | Hotel lobby, corridor, room decoration, residences conference halls, recording rooms, studios, school shopping malls, office space etc. |                                                                                                                                                                                   |  |  |  |