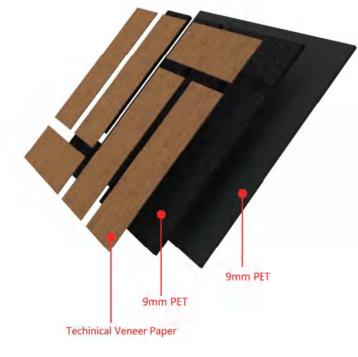

| Name             | Lightweight Slatted Acoustic Panel                                                                                                      |                           |  |  |
|------------------|-----------------------------------------------------------------------------------------------------------------------------------------|---------------------------|--|--|
|                  | 2400*600*18mm / 21mm                                                                                                                    |                           |  |  |
| Size             | 2600*600*18mm / 21mm                                                                                                                    |                           |  |  |
|                  | 2800*600*18mm / 21n                                                                                                                     | nm or customized size     |  |  |
|                  | 18mm                                                                                                                                    | 21mm                      |  |  |
| Weight           | About 2.7kgs / M2                                                                                                                       | About 2.95kgs/M2          |  |  |
| Fireproof grade  | Can be                                                                                                                                  | Grade B                   |  |  |
| Material         | PET panel +E0 grade Tec                                                                                                                 | chnical Wood veneer Paper |  |  |
| Wood surface     | Technical Veneer Paper                                                                                                                  |                           |  |  |
|                  | 1.Environmentally Friend                                                                                                                | lly                       |  |  |
|                  | 2.Lightweight                                                                                                                           |                           |  |  |
|                  | 3. Scratch Resistant                                                                                                                    |                           |  |  |
|                  | 4.No Yellowing                                                                                                                          |                           |  |  |
|                  | 5. No Color Difference                                                                                                                  |                           |  |  |
| Advantage        | 6.Thermal Insulation                                                                                                                    |                           |  |  |
|                  | 7. Energy-Saving                                                                                                                        |                           |  |  |
|                  | 8. Good Decoration                                                                                                                      |                           |  |  |
|                  | 9. Easy Installation                                                                                                                    |                           |  |  |
|                  | 10.Good Acoustic Performance                                                                                                            |                           |  |  |
| Service          | Free samples, support customization                                                                                                     |                           |  |  |
| Color            | Refer to Pages 78-79                                                                                                                    |                           |  |  |
| Applicationplace | Hotel lobby, corridor, room decoration, residences conference halls, recording rooms, studios, school shopping malls, office space etc. |                           |  |  |