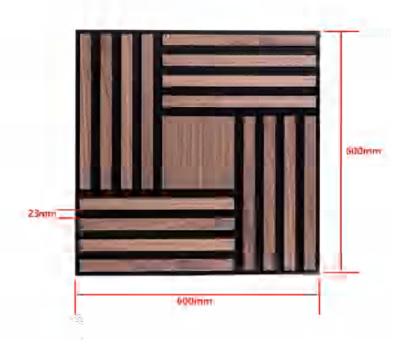

#### Wooden Strip Surround Acoustic Panel

| Name             | Wooden Strip Surround Acoustic Panels                                                                                                     |                                                                                                                                                                                   |  |  |  |
|------------------|-------------------------------------------------------------------------------------------------------------------------------------------|-----------------------------------------------------------------------------------------------------------------------------------------------------------------------------------|--|--|--|
| Size             | 600*600*18MM                                                                                                                              |                                                                                                                                                                                   |  |  |  |
| Weight           | Staggered Block-shaped<br>on 9mm MDF<br>About 3.0kgs/PC                                                                                   | Staggered Block-shaped or<br>9mm PET<br>About 1.0kgs/PC                                                                                                                           |  |  |  |
| Fireproof grade  | Can be Grade B1                                                                                                                           | Can be Grade B                                                                                                                                                                    |  |  |  |
| Material         | PET panel+E0/P2<br>MDF+Wood Finish                                                                                                        | PET panel +E0 grade<br>Technical Wood Veneer<br>Paper                                                                                                                             |  |  |  |
| Wood surface     | Natural Wood Veneer/<br>Technical Wood Veneer /                                                                                           | Technical Wood Veneer<br>Paper                                                                                                                                                    |  |  |  |
| Advantage        | 1.Environmentally friendly 2. Good Decoration 3. Easy to Maintain 4. Easy Installation 5. Thermal Insulation 6. Energy-Saving             | 1.Environmentally Friendly 2.Lightweight 3. Scratch Resistant 4.No Yellowing 5. No Color Difference 6.Thermal Insulation 7. Energy-Saving 8. Good Decoration 9. Easy Installation |  |  |  |
| Service          | Free samples, support customization                                                                                                       |                                                                                                                                                                                   |  |  |  |
| Color            | Refer to Pages 78-79                                                                                                                      |                                                                                                                                                                                   |  |  |  |
| Applicationplace | Hotel lobby, corridor, room decoration, residences conference halls, recording rooms, studios, schools, shopping malls, office space etc. |                                                                                                                                                                                   |  |  |  |