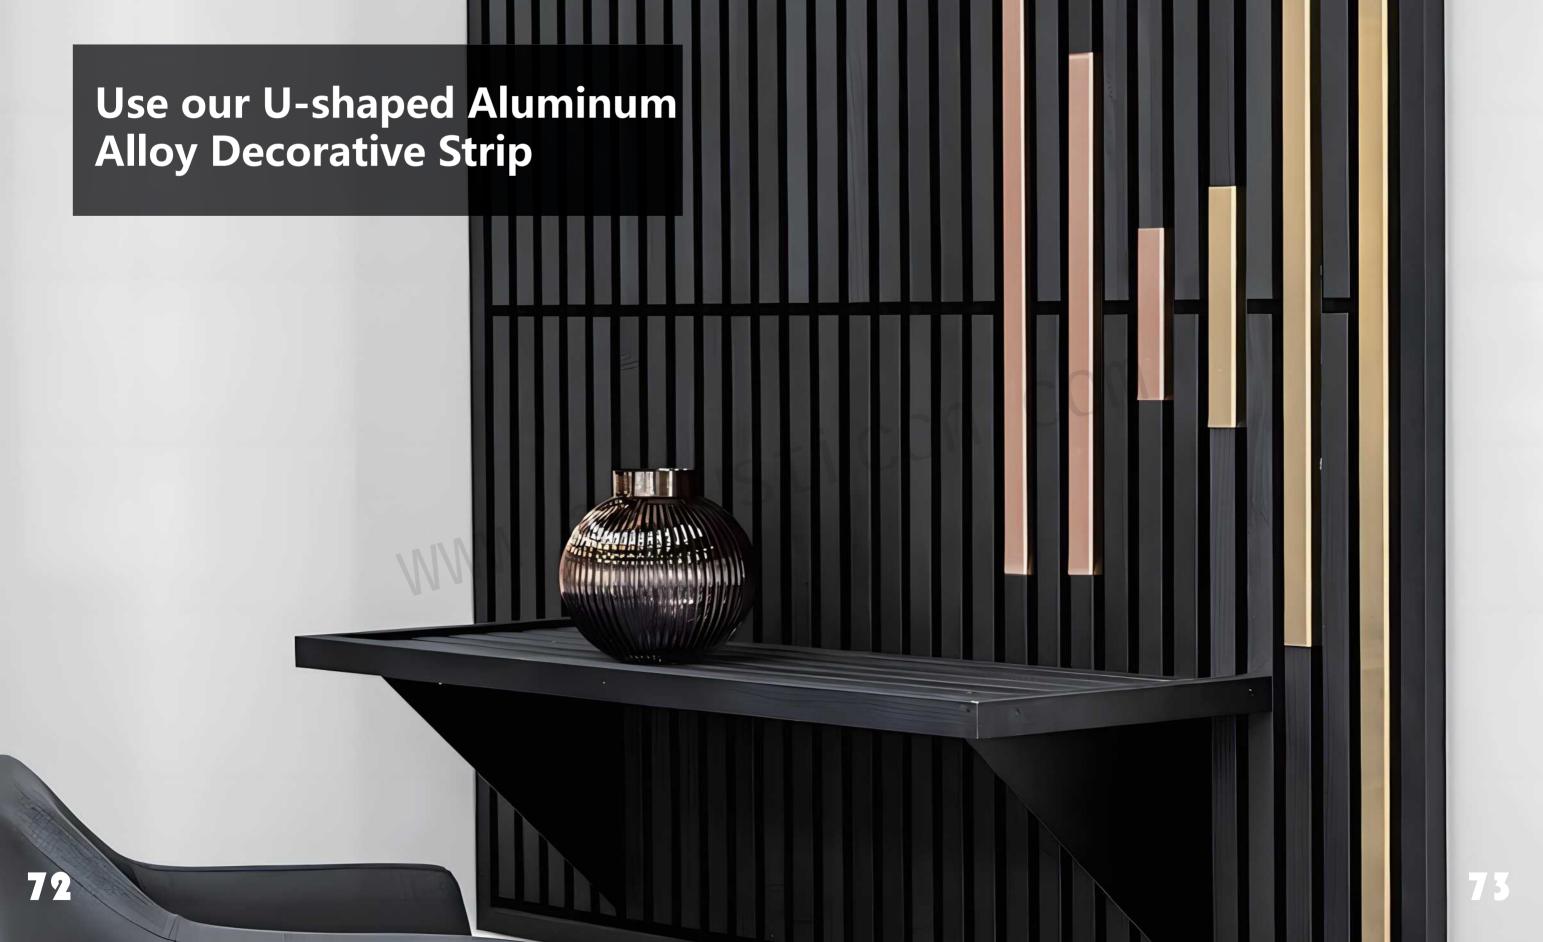

# **U-shaped Aluminum Alloy Decorative Strip**

U-shaped Aluminum Alloy Decorative Strip, a modern design element that adds a sleek, structural appeal to interiors, offering durability and a stylish aluminum finish for a variety of applications.