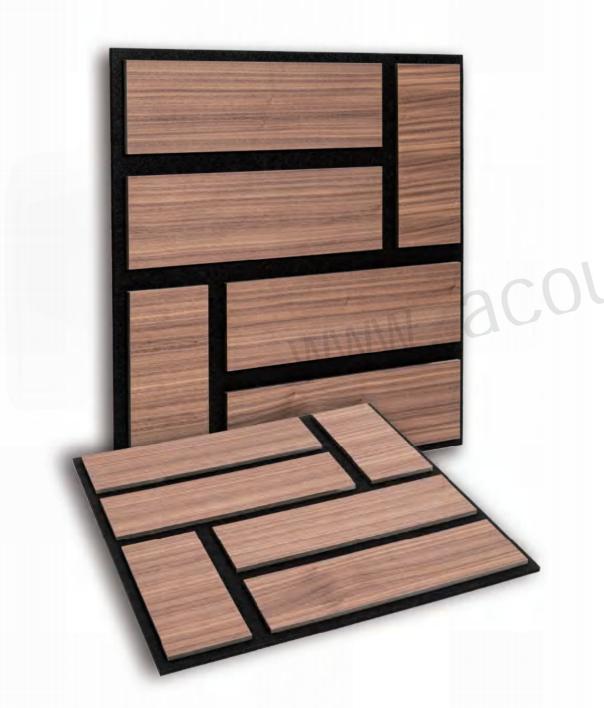

# **DETAIL**Staggered Block-shaped Acoustic Panel

| Name             | Staggered Block-shaped Acoustic Panels                                                                                                  |                                                                                                                                                                                   |  |  |  |
|------------------|-----------------------------------------------------------------------------------------------------------------------------------------|-----------------------------------------------------------------------------------------------------------------------------------------------------------------------------------|--|--|--|
| Size             | 600*600                                                                                                                                 | D*18MM                                                                                                                                                                            |  |  |  |
| Weight           | Staggered Block-shaped<br>on 9mm MDF<br>About 3.71gs/PC                                                                                 | Staggered Block-shaped<br>on 9mm PET<br>About 1.39 kgs/PC                                                                                                                         |  |  |  |
| Fireproof grade  | Can be Grade B1                                                                                                                         | Can be Grade B                                                                                                                                                                    |  |  |  |
| Material         | PET panel+E0/P2<br>MDF+Wood Finish                                                                                                      | PET panel +E0 grade<br>Technical Wood Veneer<br>Paper                                                                                                                             |  |  |  |
| Wood surface     | Natural Wood Veneer/<br>Technical Wood Veneer /                                                                                         | Technical Wood Veneer<br>Paper                                                                                                                                                    |  |  |  |
| Advantage        | 1.Environmentally friendly 2. Good Decoration 3. Easy to Maintain 4. Easy Installation 5. Thermal Insulation 6. Energy-Saving           | 1.Environmentally Friendly 2.Lightweight 3. Scratch Resistant 4.No Yellowing 5. No Color Difference 6.Thermal Insulation 7. Energy-Saving 8. Good Decoration 9. Easy Installation |  |  |  |
| Service          | Free samples, support customization                                                                                                     |                                                                                                                                                                                   |  |  |  |
| Color            | Refer to Pages 78-79                                                                                                                    |                                                                                                                                                                                   |  |  |  |
| Applicationplace | Hotel lobby, corridor, room decoration, residences conference halls, recording rooms, studios, school shopping malls, office space etc. |                                                                                                                                                                                   |  |  |  |