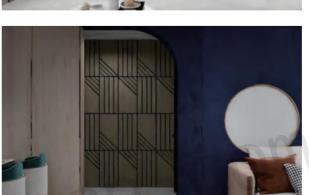

## **Art Lightweight Thermal Insulation Acoustic Panel**

Split the whole plate in vertical centers to form two 1:1 rectangles.

600\*600\*12mm 600\*1200\*12mm 600\*2400\*12mm or custom size

Product code:

U3-1-1

#### More styles

Divide the whole plate in vertical thirds so that the ratio of the areas of the two rectangles is 1:2.

Product code:

U3-1-2

Product code: U3-5-1

Size: 600\*600\*12mm

Product code: U3-1-51

Size: 600\*600\*12mm