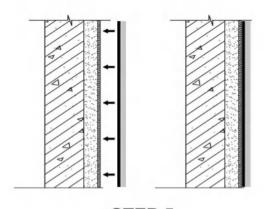

#### 1. Direct Glue Method:

This method involves applying a layer of adhesive directly onto the wall or ceiling surface and then affixing the sound-absorbing or sound-insulating materials to it. It's a simple and guick process that works well for both new constructions and retrofits.

#### 2. Mechanical Fastening Method:

This method uses mechanical fasteners such as screws, nails, or clips to secure the materials to the wall or ceiling. It provides a more robust attachment and is particularly useful when dealing with heavier materials or when a higher level of security is required.