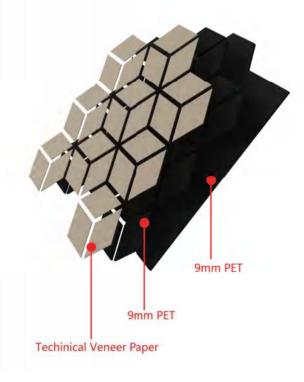

50

**Hexagonal Decorative Acoustic Panel** 

| Name             | Hexagonal Decorative Acoustic Panels  650*793*18mm  or customized size                                                                    |                                                                                                                                                                                   |  |  |  |
|------------------|-------------------------------------------------------------------------------------------------------------------------------------------|-----------------------------------------------------------------------------------------------------------------------------------------------------------------------------------|--|--|--|
| Size             |                                                                                                                                           |                                                                                                                                                                                   |  |  |  |
| Weight           | Hexagonal on 9mm MDF<br>About 3.71kgs/PC                                                                                                  | Hexagonal on 9mm PET<br>About 1.39 kgs/PC                                                                                                                                         |  |  |  |
| Fireproof grade  | Can be Grade B1                                                                                                                           | Can be Grade B                                                                                                                                                                    |  |  |  |
| Material         | PET panel+E0/P2<br>MDF+Wood Finish                                                                                                        | PET panel +E0 grade Technica<br>Wood Veneer Paper                                                                                                                                 |  |  |  |
| Wood surface     | Natural Wood Veneer/<br>Technical Wood Veneer /<br>Melamine / PVC                                                                         | Technical Wood Veneer Paper                                                                                                                                                       |  |  |  |
| Advantage        | 1.Environmentally friendly 2. Good Decoration 3. Easy to Maintain 4. Easy Installation 5. Thermal Insulation 6. Energy-Saving             | 1.Environmentally Friendly 2.Lightweight 3. Scratch Resistant 4.No Yellowing 5. No Color Difference 6.Thermal Insulation 7. Energy-Saving 8. Good Decoration 9. Easy Installation |  |  |  |
| Service          | Free samples, support customization                                                                                                       |                                                                                                                                                                                   |  |  |  |
| Color            | Refer to Pages 78-79                                                                                                                      |                                                                                                                                                                                   |  |  |  |
| Applicationplace | Hotel lobby, corridor, room decoration, residences conference halls, recording rooms, studios, schools, shopping malls, office space etc. |                                                                                                                                                                                   |  |  |  |