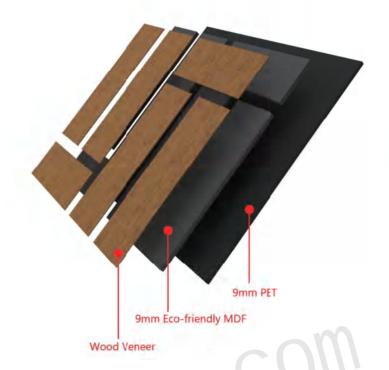

# **DETAIL**Staggered Block-shaped Acoustic Panel

| Name             | Staggered Block-shaped Acoustic Panels                                                                                                  |                                                                                                                                                                                   |  |  |  |
|------------------|-----------------------------------------------------------------------------------------------------------------------------------------|-----------------------------------------------------------------------------------------------------------------------------------------------------------------------------------|--|--|--|
| Size             | 600*600                                                                                                                                 | D*18MM                                                                                                                                                                            |  |  |  |
| Weight           | Staggered Block-shaped<br>on 9mm MDF<br>About 3.71gs/PC                                                                                 | Staggered Block-shaped<br>on 9mm PET<br>About 1.39 kgs/PC                                                                                                                         |  |  |  |
| Fireproof grade  | Can be Grade B1                                                                                                                         | Can be Grade B                                                                                                                                                                    |  |  |  |
| Material         | PET panel+E0/P2<br>MDF+Wood Finish                                                                                                      | PET panel +E0 grade<br>Technical Wood Veneer<br>Paper                                                                                                                             |  |  |  |
| Wood surface     | Natural Wood Veneer/<br>Technical Wood Veneer /                                                                                         | Technical Wood Veneer<br>Paper                                                                                                                                                    |  |  |  |
| Advantage        | 1.Environmentally friendly 2. Good Decoration 3. Easy to Maintain 4. Easy Installation 5. Thermal Insulation 6. Energy-Saving           | 1.Environmentally Friendly 2.Lightweight 3. Scratch Resistant 4.No Yellowing 5. No Color Difference 6.Thermal Insulation 7. Energy-Saving 8. Good Decoration 9. Easy Installation |  |  |  |
| Service          | Free samples, support customization                                                                                                     |                                                                                                                                                                                   |  |  |  |
| Color            | Refer to Pages 78-79                                                                                                                    |                                                                                                                                                                                   |  |  |  |
| Applicationplace | Hotel lobby, corridor, room decoration, residences conference halls, recording rooms, studios, school shopping malls, office space etc. |                                                                                                                                                                                   |  |  |  |