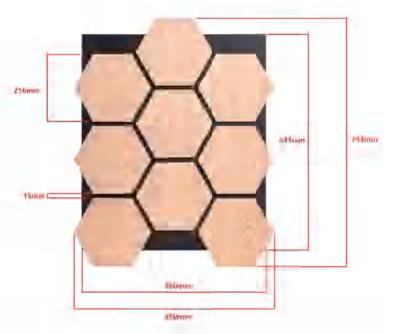

50

**Hexagonal Decorative Acoustic Panel** 

| Name             | Hexagonal Decorative Acoustic Panels  650*793*18mm  or customized size                                                                    |                                                                                                                                                                                   |  |  |  |
|------------------|-------------------------------------------------------------------------------------------------------------------------------------------|-----------------------------------------------------------------------------------------------------------------------------------------------------------------------------------|--|--|--|
| Size             |                                                                                                                                           |                                                                                                                                                                                   |  |  |  |
| Weight           | Hexagonal on 9mm MDF<br>About 3.71kgs/PC                                                                                                  | Hexagonal on 9mm PET<br>About 1.39 kgs/PC                                                                                                                                         |  |  |  |
| Fireproof grade  | Can be Grade B1                                                                                                                           | Can be Grade B                                                                                                                                                                    |  |  |  |
| Material         | PET panel+E0/P2<br>MDF+Wood Finish                                                                                                        | PET panel +E0 grade Technica<br>Wood Veneer Paper                                                                                                                                 |  |  |  |
| Wood surface     | Natural Wood Veneer/<br>Technical Wood Veneer /<br>Melamine / PVC                                                                         | Technical Wood Veneer Paper                                                                                                                                                       |  |  |  |
| Advantage        | 1.Environmentally friendly 2. Good Decoration 3. Easy to Maintain 4. Easy Installation 5. Thermal Insulation 6. Energy-Saving             | 1.Environmentally Friendly 2.Lightweight 3. Scratch Resistant 4.No Yellowing 5. No Color Difference 6.Thermal Insulation 7. Energy-Saving 8. Good Decoration 9. Easy Installation |  |  |  |
| Service          | Free samples, support customization                                                                                                       |                                                                                                                                                                                   |  |  |  |
| Color            | Refer to Pages 78-79                                                                                                                      |                                                                                                                                                                                   |  |  |  |
| Applicationplace | Hotel lobby, corridor, room decoration, residences conference halls, recording rooms, studios, schools, shopping malls, office space etc. |                                                                                                                                                                                   |  |  |  |