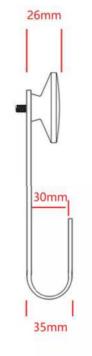

| U-shaped Carbon Steel Hook |  |
|----------------------------|--|
| 20cm<br>or customized size |  |
| 58mm                       |  |
| Carbon Steel               |  |
| Black                      |  |
|                            |  |