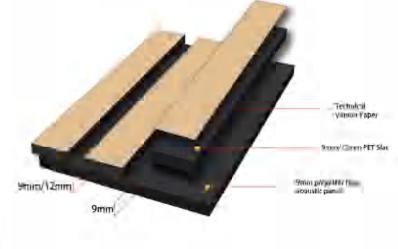

07 COLOR CHART 90-91

| Name            | Standard Slatted Acoustic Panel                                                                                                                            |                     |  |  |
|-----------------|------------------------------------------------------------------------------------------------------------------------------------------------------------|---------------------|--|--|
| Size            | 2400*600*18mm / 21mm<br>2600*600*18mm / 21mm<br>2800*600*18mm / 21mm or customized size                                                                    |                     |  |  |
| Weight          | 18mm 21mm<br>About 7.8kgs/M2 About 8.1kgs/M2                                                                                                               |                     |  |  |
| Fireproof grade | Car                                                                                                                                                        | be B1               |  |  |
| Material        | PET panel +E0/P2                                                                                                                                           | grade MDF wood slat |  |  |
| Wood surface    | Natural Wood Veneer/ Technical Wood Veneer / Melami                                                                                                        |                     |  |  |
| Advantage       | 1.Environmentally friendly 2. Good Decoration 3. Easy to Maintain 4. Easy Installation 5. Good Acoustic Performance 6. Thermal Insulation 7. Energy-Saving |                     |  |  |
| Service         | Free samples, support customization                                                                                                                        |                     |  |  |
| Color           | Refer to Pages 78-79                                                                                                                                       |                     |  |  |
|                 | Hotel lobby, corridor, room decoration, residences conference halls, recording rooms, studios, schools, shopping malls, office space etc.                  |                     |  |  |

| Name             | Lightweight Slatted Acoustic Panel                                                                                                      |                           |  |  |
|------------------|-----------------------------------------------------------------------------------------------------------------------------------------|---------------------------|--|--|
|                  | 2400*600*18mm / 21mm                                                                                                                    |                           |  |  |
| Size             | 2600*600*18mm / 21mm                                                                                                                    |                           |  |  |
|                  | 2800*600*18mm / 21n                                                                                                                     | nm or customized size     |  |  |
|                  | 18mm                                                                                                                                    | 21mm                      |  |  |
| Weight           | About 2.7kgs / M2                                                                                                                       | About 2.95kgs/M2          |  |  |
| Fireproof grade  | Can be                                                                                                                                  | Grade B                   |  |  |
| Material         | PET panel +E0 grade Tec                                                                                                                 | chnical Wood veneer Paper |  |  |
| Wood surface     | Technical Veneer Paper                                                                                                                  |                           |  |  |
|                  | 1.Environmentally Friend                                                                                                                | lly                       |  |  |
|                  | 2.Lightweight                                                                                                                           |                           |  |  |
|                  | 3. Scratch Resistant                                                                                                                    |                           |  |  |
|                  | 4.No Yellowing                                                                                                                          |                           |  |  |
|                  | 5. No Color Difference                                                                                                                  |                           |  |  |
| Advantage        | 6.Thermal Insulation                                                                                                                    |                           |  |  |
|                  | 7. Energy-Saving                                                                                                                        |                           |  |  |
|                  | 8. Good Decoration                                                                                                                      |                           |  |  |
|                  | 9. Easy Installation                                                                                                                    |                           |  |  |
|                  | 10.Good Acoustic Performance                                                                                                            |                           |  |  |
| Service          | Free samples, support customization                                                                                                     |                           |  |  |
| Color            | Refer to Pages 78-79                                                                                                                    |                           |  |  |
| Applicationplace | Hotel lobby, corridor, room decoration, residences conference halls, recording rooms, studios, school shopping malls, office space etc. |                           |  |  |

| Name             | Three-sided Covering Slatted Acoustic Panel                                               |                       |  |  |
|------------------|-------------------------------------------------------------------------------------------|-----------------------|--|--|
|                  | 2400*600*18mm / 21mm                                                                      |                       |  |  |
| Size             | 2600*600*18mm / 21mm                                                                      |                       |  |  |
|                  | 2800*600*18mm / 21m                                                                       | nm or customized size |  |  |
| 100 Table        | 18mm                                                                                      | 21mm                  |  |  |
| Weight           | About 7.8kgs/M2                                                                           | About 8.1kgs/M2       |  |  |
| Fireproof grade  | Can be                                                                                    | Grade B1              |  |  |
| Material         | PET panel +E0/P2 g                                                                        | rade MDF wood slat    |  |  |
|                  | Three-sided Covering                                                                      |                       |  |  |
| Wood surface     | Natural Wood Veneer/ Technical Wood Veneer /<br>Melamine / PVC                            |                       |  |  |
|                  | 1.Environmentally friendly                                                                |                       |  |  |
|                  | 2. Good Decoration                                                                        |                       |  |  |
|                  | 3. Easy to Maintain                                                                       |                       |  |  |
| Advantage        | 4. Easy Installation                                                                      |                       |  |  |
|                  | 5. Good Acoustic Performance                                                              |                       |  |  |
|                  | 6. Thermal insulation                                                                     |                       |  |  |
|                  | 7. Energy-Saving                                                                          |                       |  |  |
| Service          | Free samples, support customization                                                       |                       |  |  |
| Color            | Refer to Pages 78-79                                                                      |                       |  |  |
|                  | Hotel lobby, corridor, room decoration, residence                                         |                       |  |  |
| Applicationplace | conference halls, recording rooms, studios, schools,<br>shopping malls, office space etc. |                       |  |  |