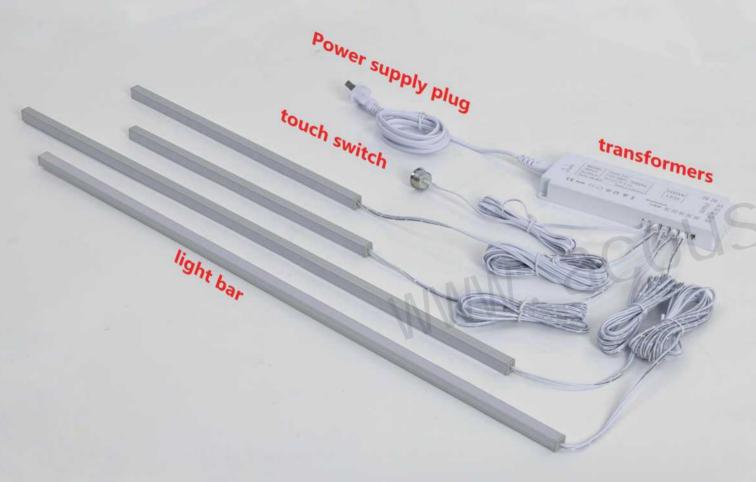

Bar grille light consists of three parts: power supply, intelligent switch, and different lengths of light bar.

Power supply: there are power supplies and plugs suitable for different national voltages

Switch: There are three different switch modes: touch switch, human body sensor switch and hand sweep switch.

Light bar: there are different lengths of light bar for choice, customers can choose different lengths to match freely.

Parameters: Power: 6W/m; Color temperature: 3000K; LED quantity: 120pcs/m Installation: The light body comes with adhesive backing, easy and fast installation