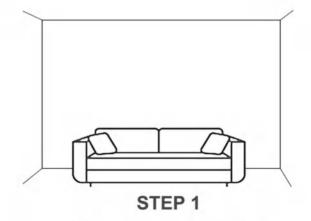

#### 1. Direct Glue Method:

Select the Wall for Installation

STEP 2 Measure the wall and mark on the slat wood panel

STEP 3 Cut the Slat wood panel

Apply glue evenly to the back of the slat wood panel

STEP 5 Attach the slat wood panel with the glue applied to the back to the wall