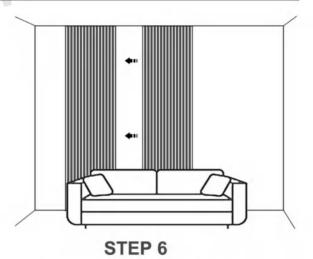

Sequentially join and paste the

subsequent slats onto the wall

2. Mechanical Fastening Method:

Select the Wall for Installation

STEP 2 Measure the wall and mark on the slat wood panel

STEP 3 Cut the Slat wood panel

STEP 4 Affix the slats to the wall and fasten them with screws

Join the subsequent slats together and fix them to the wall

Complete your project and admire your work!