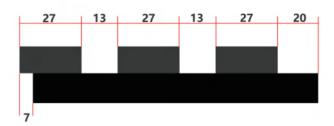

| 72 | 30 | 36 | 30 | 36 | 30 | 36 | 36 |
|----|----|----|----|----|----|----|----|
|    |    |    |    |    |    |    |    |
|    |    |    |    |    |    |    |    |
|    |    |    |    |    |    |    |    |
|    |    |    |    |    |    |    |    |
| .1 |    |    |    |    |    |    |    |