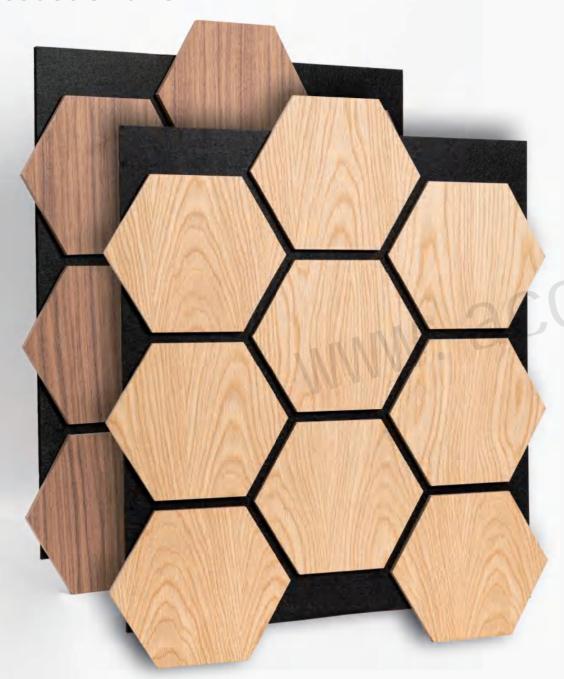

50

**Hexagonal Decorative Acoustic Panel** 

| Name             | Hexagonal Decorative Acoustic Panels  650*793*18mm  or customized size                                                                    |                                                                                                                                                                                   |  |  |  |
|------------------|-------------------------------------------------------------------------------------------------------------------------------------------|-----------------------------------------------------------------------------------------------------------------------------------------------------------------------------------|--|--|--|
| Size             |                                                                                                                                           |                                                                                                                                                                                   |  |  |  |
| Weight           | Hexagonal on 9mm MDF<br>About 3.71kgs/PC                                                                                                  | Hexagonal on 9mm PET<br>About 1.39 kgs/PC                                                                                                                                         |  |  |  |
| Fireproof grade  | Can be Grade B1                                                                                                                           | Can be Grade B                                                                                                                                                                    |  |  |  |
| Material         | PET panel+E0/P2<br>MDF+Wood Finish                                                                                                        | PET panel +E0 grade Technica<br>Wood Veneer Paper                                                                                                                                 |  |  |  |
| Wood surface     | Natural Wood Veneer/<br>Technical Wood Veneer /<br>Melamine / PVC                                                                         | Technical Wood Veneer Paper                                                                                                                                                       |  |  |  |
| Advantage        | 1.Environmentally friendly 2. Good Decoration 3. Easy to Maintain 4. Easy Installation 5. Thermal Insulation 6. Energy-Saving             | 1.Environmentally Friendly 2.Lightweight 3. Scratch Resistant 4.No Yellowing 5. No Color Difference 6.Thermal Insulation 7. Energy-Saving 8. Good Decoration 9. Easy Installation |  |  |  |
| Service          | Free samples, support customization                                                                                                       |                                                                                                                                                                                   |  |  |  |
| Color            | Refer to Pages 78-79                                                                                                                      |                                                                                                                                                                                   |  |  |  |
| Applicationplace | Hotel lobby, corridor, room decoration, residences conference halls, recording rooms, studios, schools, shopping malls, office space etc. |                                                                                                                                                                                   |  |  |  |