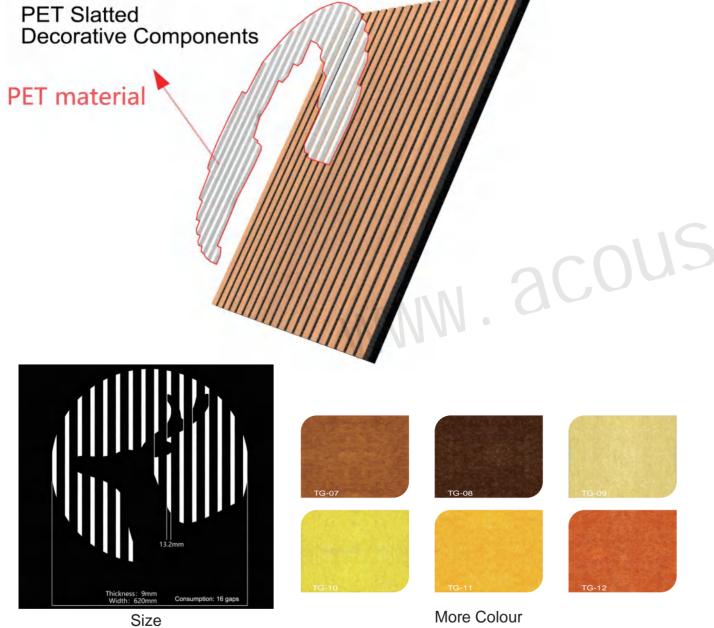

|
| Material                      | Carbon Steel                  |
| Color                         | Black                         |



## **DETAIL**

#### **U-shaped Carbon Steel Hook**

Synthesized by forging carbon steel material, low density, high hardness and rich design aesthetics. It is easy to install and at the same time can be super strong load-bearing 50 pounds. Suitable for lightweight strip acoustic panels, strip acoustic panels and other products with spaced gaps.









| U-shaped Carbon Steel Hook |  |
|----------------------------|--|
| 20cm<br>or customized size |  |
| 58mm                       |  |
| Carbon Steel               |  |
| Black                      |  |
|                            |  |



## **DETAIL**

#### PET Slatted Decorative Componentsv











Outer package specification





# More styles





Logo or Mark

Kids Party Series



Stage Series











Grassland Series

Vocal Concert Series

Dance Series

Garden Series





# **COLOR CHART**

#### **Technical Wood Veneer**



TGTV-9108 White Oak



TGTV-9109 Black Oak



TGTV-9110 Walnut Oak



TGTV-9111 Black Wulnut



TGTV-9112 Smoked Oak

#### **Natural Wood Veneer**



TGNV-1108 Natual White Oak



TGNV-1109 Natual Black Oak



TGNV-1110 Natual Black Wulnut



TGNV-1111 Natual Smoked Oak

## **Technical Veneer Paper**



TGTP-1208 White Oak



TGTP-1209 Yellow Oak



TGTP-1210 Black Oak



TGTP-1211 Black Wulnut

# **Three Sides Veneer(Technical)**



TGTS-8108 White Oak



TGTS-8109 Black Oak



TGTS-8110 Black Wulnut



TGTS-8111 Smoked Oak

# SLATTED ACOUSTIC PA