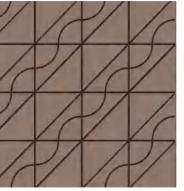

## **DETAIL**Diamond Decorative Acoustic Panel

| Name             | Diamond Decorative Acoustic Panels                                                                                                       |                                                                                                                                                                                   |  |  |  |
|------------------|------------------------------------------------------------------------------------------------------------------------------------------|-----------------------------------------------------------------------------------------------------------------------------------------------------------------------------------|--|--|--|
| Size             | 650°793°18mm<br>or customized size                                                                                                       |                                                                                                                                                                                   |  |  |  |
| Weight           | Hexagonal on 9mm MDF<br>About 3.71kgs/PC                                                                                                 | Hexagonal on 9mm PET<br>About 1.39 kgs/PC                                                                                                                                         |  |  |  |
| Fireproof grade  | Can be Grade B1                                                                                                                          | Can be Grade B                                                                                                                                                                    |  |  |  |
| Material         | PET panel+E0/P2 PET panel +E0 gi<br>MDF+Wood Finish Technical Wood Vene                                                                  |                                                                                                                                                                                   |  |  |  |
| Wood surface     | Natural Wood Veneer/ Technical Wood Veneer / Melamine / PVC                                                                              |                                                                                                                                                                                   |  |  |  |
| Advantage        | 1.Environmentally friendly 2. Good Decoration 3. Easy to Maintain 4. Easy Installation 5. Thermal Insulation 6. Energy-Saving            | 1.Environmentally Friendly 2.Lightweight 3. Scratch Resistant 4.No Yellowing 5. No Color Difference 6.Thermal Insulation 7. Energy-Saving 8. Good Decoration 9. Easy Installation |  |  |  |
| Service          | Free samples, support customization                                                                                                      |                                                                                                                                                                                   |  |  |  |
| Color            | Refer to Pages 78-79                                                                                                                     |                                                                                                                                                                                   |  |  |  |
| Applicationplace | Hotel lobby, corridor, room decoration, residences conference halls, recording rooms, studios, schools shopping malls, office space etc. |                                                                                                                                                                                   |  |  |  |