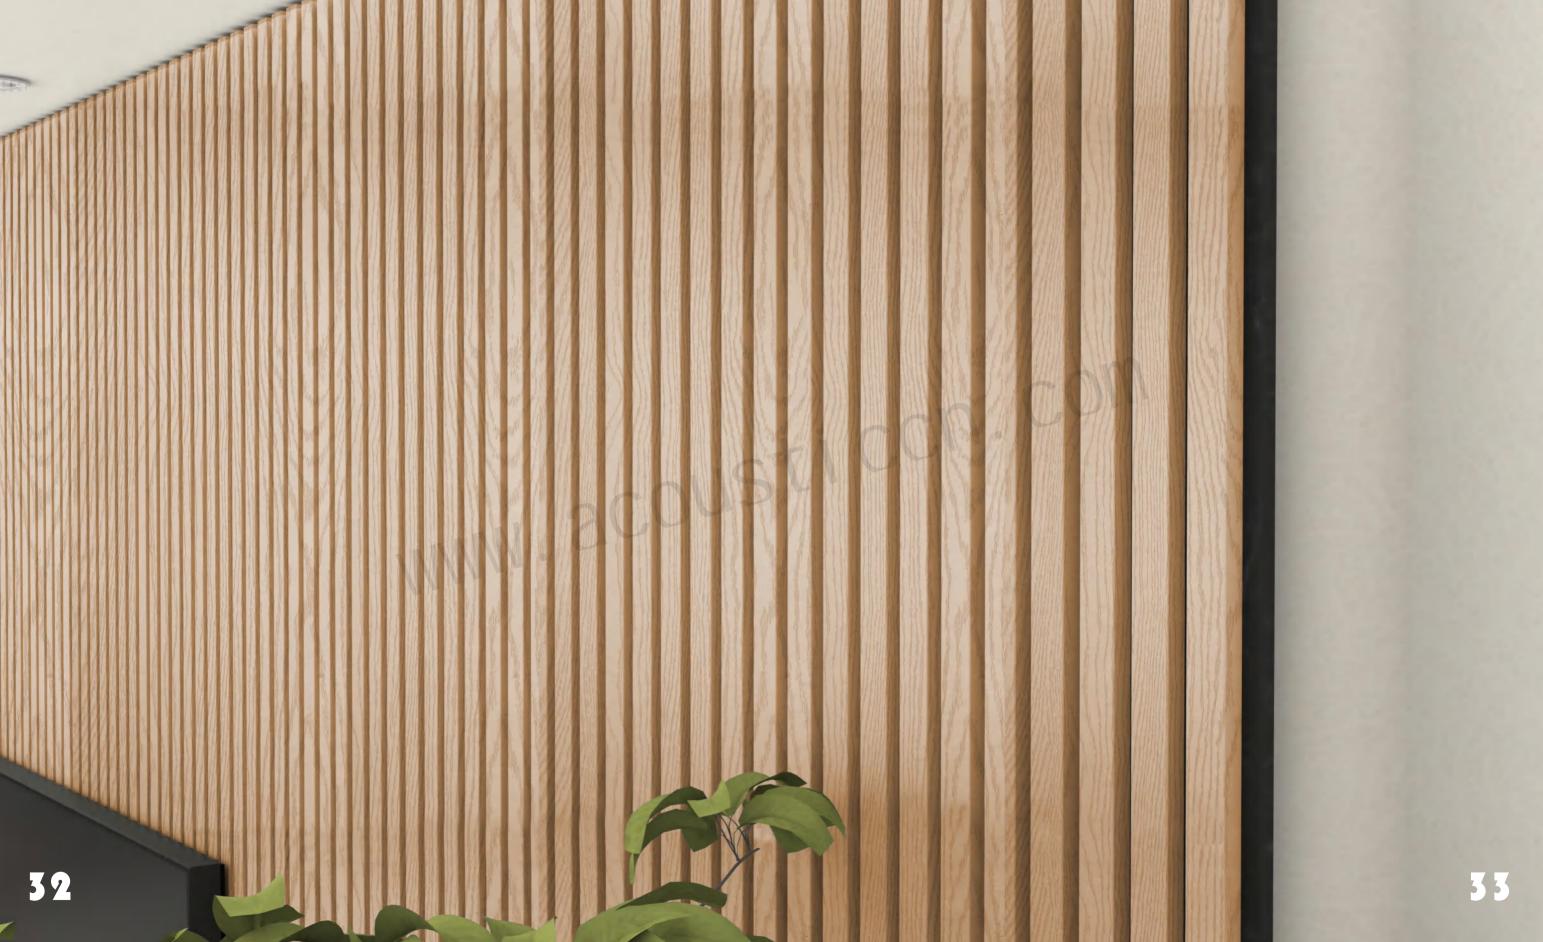

### 3-1 Gradual Straight Slatted Acoustic Panel

The 3-1 Gradual Straight Slatted Acoustic Panel, with its unique gradient design, brings a sense of motion and depth to modern home and commercial spaces, making it an ideal choice for enhancing spatial aesthetics.