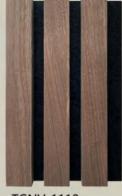

| Name             | Three-sided Covering Slatted Acoustic Panel                                               |                       |  |  |
|------------------|-------------------------------------------------------------------------------------------|-----------------------|--|--|
|                  | 2400*600*18mm / 21mm                                                                      |                       |  |  |
| Size             | 2600*600*18mm / 21mm                                                                      |                       |  |  |
|                  | 2800*600*18mm / 21m                                                                       | nm or customized size |  |  |
| 100 Table        | 18mm                                                                                      | 21mm                  |  |  |
| Weight           | About 7.8kgs/M2                                                                           | About 8.1kgs/M2       |  |  |
| Fireproof grade  | Can be                                                                                    | Grade B1              |  |  |
| Material         | PET panel +E0/P2 g                                                                        | rade MDF wood slat    |  |  |
|                  | Three-sided Covering                                                                      |                       |  |  |
| Wood surface     | Natural Wood Veneer/ Technical Wood Veneer /<br>Melamine / PVC                            |                       |  |  |
|                  | 1.Environmentally friendly                                                                |                       |  |  |
|                  | 2. Good Decoration                                                                        |                       |  |  |
|                  | 3. Easy to Maintain                                                                       |                       |  |  |
| Advantage        | 4. Easy Installation                                                                      |                       |  |  |
|                  | 5. Good Acoustic Performance                                                              |                       |  |  |
|                  | 6. Thermal insulation                                                                     |                       |  |  |
|                  | 7. Energy-Saving                                                                          |                       |  |  |
| Service          | Free samples, support customization                                                       |                       |  |  |
| Color            | Refer to Pages 78-79                                                                      |                       |  |  |
|                  | Hotel lobby, corridor, room decoration, residence                                         |                       |  |  |
| Applicationplace | conference halls, recording rooms, studios, schools,<br>shopping malls, office space etc. |                       |  |  |