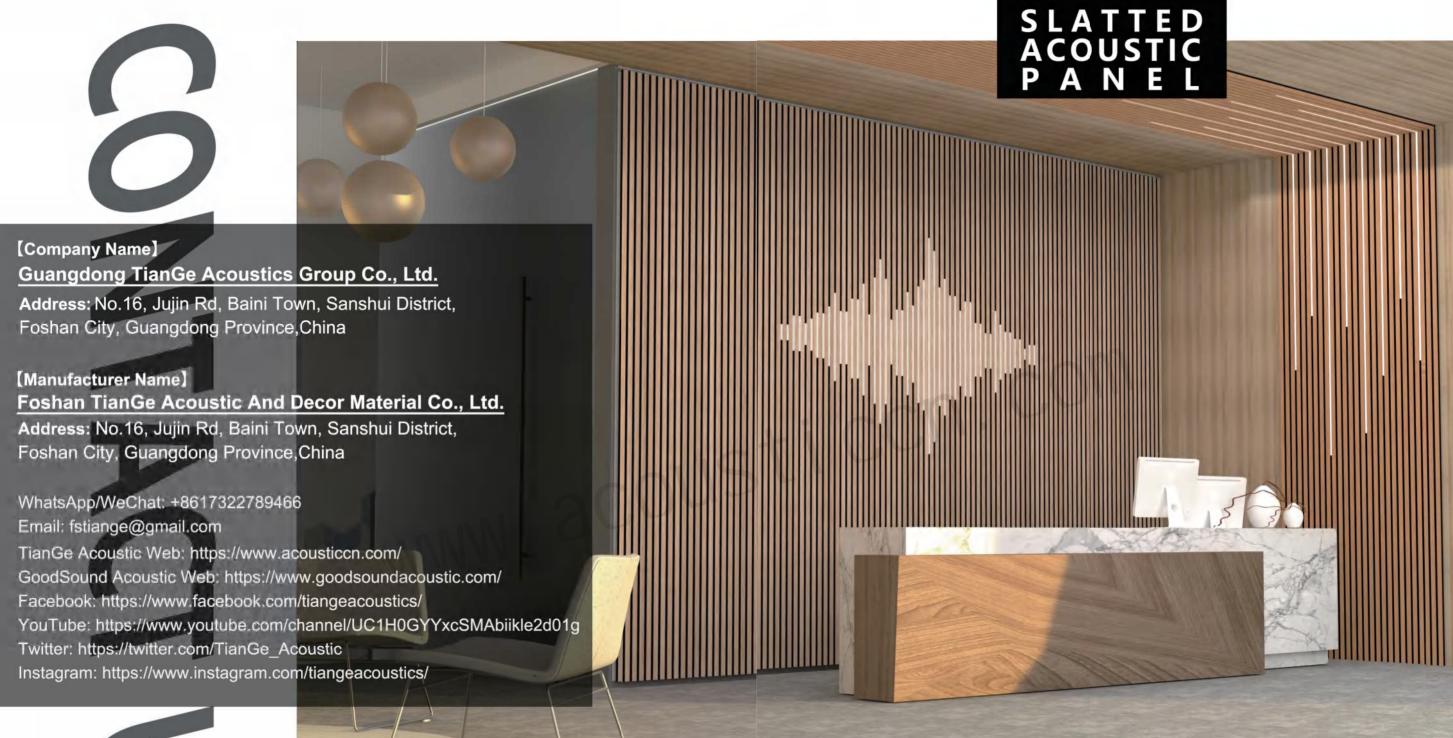

## TIANGE ACOUSTIC PRODUCT COLLECTION

| Z | O1 ABOUT TIANGE  (1) TIANGE ACOUSTIC                 |
|---|------------------------------------------------------|
|   | 02 STANDARD SLATTED ACOUSTIC PANEL 08-19             |
|   | 03 LIGHTWEIGHT SLATTED ACOUSTIC PANEL 20-27          |
|   | 04 THREE-SIDED COVERING SLATTED ACOUSTIC PANEL 28-35 |