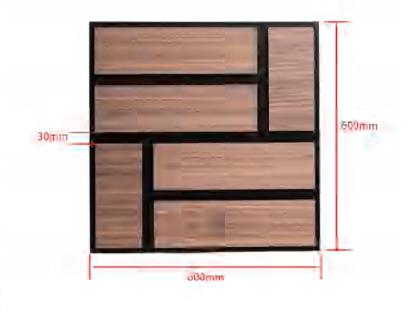

# **DETAIL**Staggered Block-shaped Acoustic Panel

| Name             | Staggered Block-shaped Acoustic Panels                                                                                                  |                                                                                                                                                                                   |  |  |  |
|------------------|-----------------------------------------------------------------------------------------------------------------------------------------|-----------------------------------------------------------------------------------------------------------------------------------------------------------------------------------|--|--|--|
| Size             | 600*600                                                                                                                                 | D*18MM                                                                                                                                                                            |  |  |  |
| Weight           | Staggered Block-shaped<br>on 9mm MDF<br>About 3.71gs/PC                                                                                 | Staggered Block-shaped<br>on 9mm PET<br>About 1.39 kgs/PC                                                                                                                         |  |  |  |
| Fireproof grade  | Can be Grade B1                                                                                                                         | Can be Grade B                                                                                                                                                                    |  |  |  |
| Material         | PET panel+E0/P2<br>MDF+Wood Finish                                                                                                      | PET panel +E0 grade<br>Technical Wood Veneer<br>Paper                                                                                                                             |  |  |  |
| Wood surface     | Natural Wood Veneer/<br>Technical Wood Veneer /                                                                                         | Technical Wood Veneer<br>Paper                                                                                                                                                    |  |  |  |
| Advantage        | 1.Environmentally friendly 2. Good Decoration 3. Easy to Maintain 4. Easy Installation 5. Thermal Insulation 6. Energy-Saving           | 1.Environmentally Friendly 2.Lightweight 3. Scratch Resistant 4.No Yellowing 5. No Color Difference 6.Thermal Insulation 7. Energy-Saving 8. Good Decoration 9. Easy Installation |  |  |  |
| Service          | Free samples, support customization                                                                                                     |                                                                                                                                                                                   |  |  |  |
| Color            | Refer to Pages 78-79                                                                                                                    |                                                                                                                                                                                   |  |  |  |
| Applicationplace | Hotel lobby, corridor, room decoration, residences conference halls, recording rooms, studios, school shopping malls, office space etc. |                                                                                                                                                                                   |  |  |  |