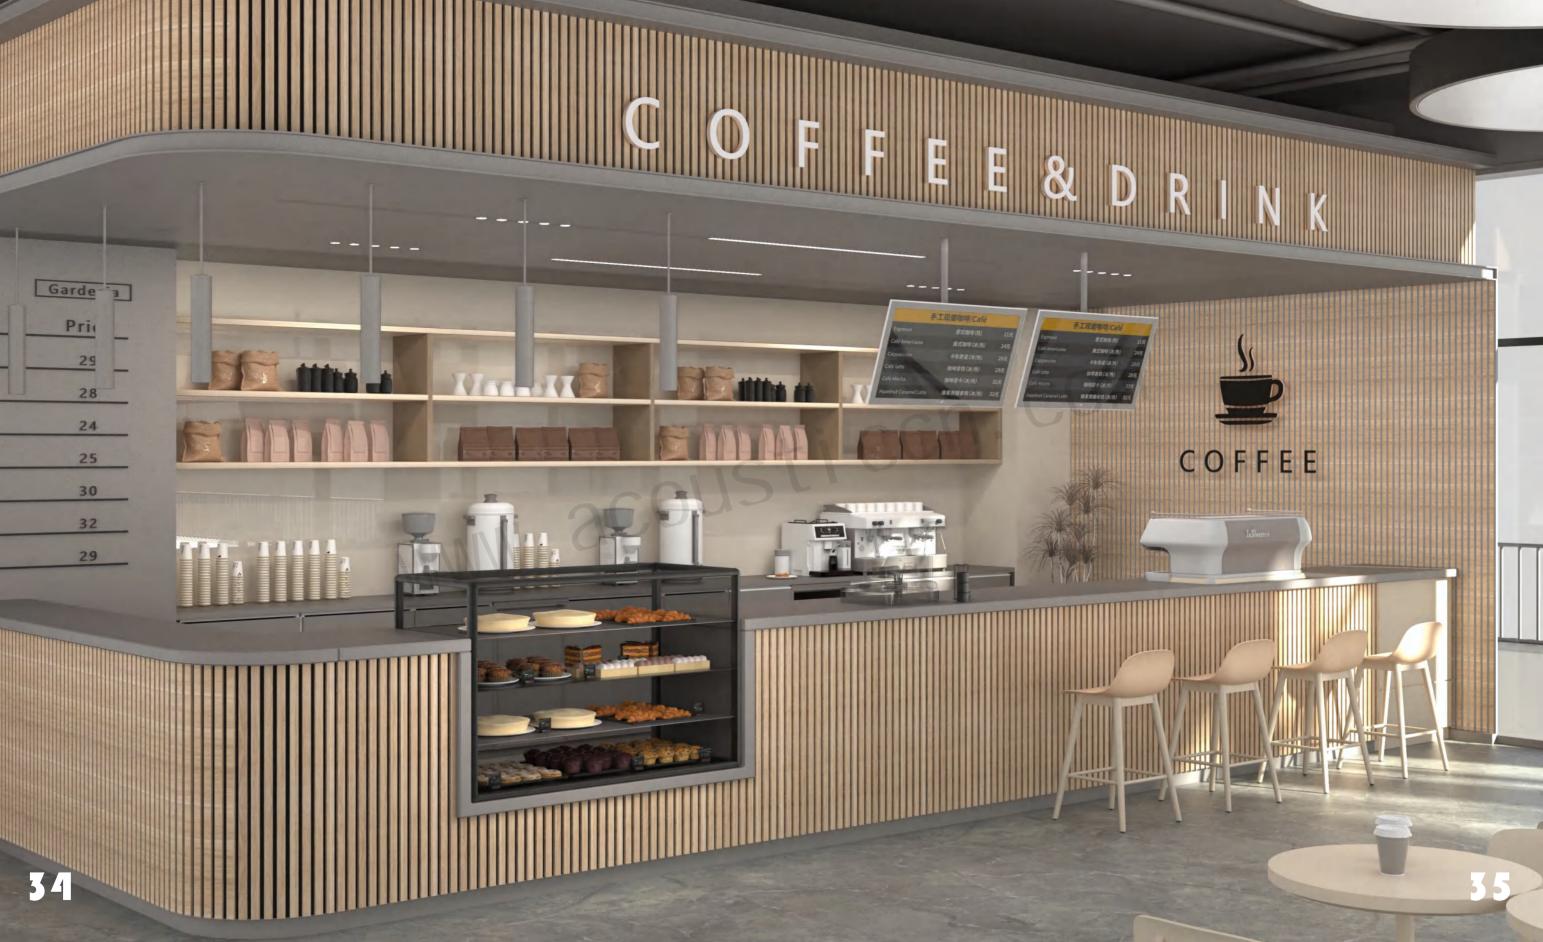

| Name             | Three-sided Covering Slatted Acoustic Panel                                               |                       |  |  |
|------------------|-------------------------------------------------------------------------------------------|-----------------------|--|--|
|                  | 2400*600*18mm / 21mm                                                                      |                       |  |  |
| Size             | 2600*600*18mm / 21mm                                                                      |                       |  |  |
|                  | 2800*600*18mm / 21m                                                                       | nm or customized size |  |  |
| 100 Table        | 18mm                                                                                      | 21mm                  |  |  |
| Weight           | About 7.8kgs/M2                                                                           | About 8.1kgs/M2       |  |  |
| Fireproof grade  | Can be                                                                                    | Grade B1              |  |  |
| Material         | PET panel +E0/P2 g                                                                        | rade MDF wood slat    |  |  |
|                  | Three-sided Covering                                                                      |                       |  |  |
| Wood surface     | Natural Wood Veneer/ Technical Wood Veneer /<br>Melamine / PVC                            |                       |  |  |
|                  | 1.Environmentally friendly                                                                |                       |  |  |
|                  | 2. Good Decoration                                                                        |                       |  |  |
|                  | 3. Easy to Maintain                                                                       |                       |  |  |
| Advantage        | 4. Easy Installation                                                                      |                       |  |  |
|                  | 5. Good Acoustic Performance                                                              |                       |  |  |
|                  | 6. Thermal insulation                                                                     |                       |  |  |
|                  | 7. Energy-Saving                                                                          |                       |  |  |
| Service          | Free samples, support customization                                                       |                       |  |  |
| Color            | Refer to Pages 78-79                                                                      |                       |  |  |
|                  | Hotel lobby, corridor, room decoration, residence                                         |                       |  |  |
| Applicationplace | conference halls, recording rooms, studios, schools,<br>shopping malls, office space etc. |                       |  |  |