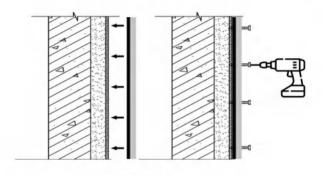

#### 1. Direct Glue Method:

This method involves applying a layer of adhesive directly onto the wall or ceiling surface and then affixing the sound-absorbing or sound-insulating materials to it. It's a simple and guick process that works well for both new constructions and retrofits.

#### 2. Mechanical Fastening Method:

This method uses mechanical fasteners such as screws, nails, or clips to secure the materials to the wall or ceiling. It provides a more robust attachment and is particularly useful when dealing with heavier materials or when a higher level of security is required.