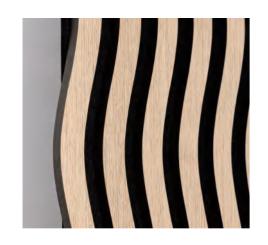

### **CurvedCorrugated Slatted Acoustic Panel**

Curved Corrugated Slatted Acoustic Panels, with its soft curves and threedimensional corrugations, infuses spaces with dynamism and elegance, making it an ideal decorative material for enhancing modern design aesthetics.

| Name             | Curved Corrugated Slatted Acoustic Panels                                                                                                                  |                     |  |
|------------------|------------------------------------------------------------------------------------------------------------------------------------------------------------|---------------------|--|
| Size             | 2400*600*18mm / 21mm<br>2600*600*18mm / 21mm<br>2800*600*18mm / 21mm or customized size                                                                    |                     |  |
| Weight           | 18mm 21mm<br>About 7.8kgs/M2 About 8.1kgs/M2                                                                                                               |                     |  |
| Fireproof grade  | Can                                                                                                                                                        | be B1               |  |
| Material         | PET panel +E0/P2 g                                                                                                                                         | grade MDF wood slat |  |
| Wood surface     | Natural Wood Veneer/ Technical Wood Veneer / Melamin                                                                                                       |                     |  |
| Advantage        | 1.Environmentally friendly 2. Good Decoration 3. Easy to Maintain 4. Easy Installation 5. Good Acoustic Performance 6. Thermal Insulation 7. Energy-Saving |                     |  |
| Service          | Free samples, support customization                                                                                                                        |                     |  |
| Color            | Refer to Pages 78-79                                                                                                                                       |                     |  |
| Applicationplace | Hotel lobby, corridor, room decoration, residences conference halls, recording rooms, studios, schools, shopping malls, office space etc.                  |                     |  |