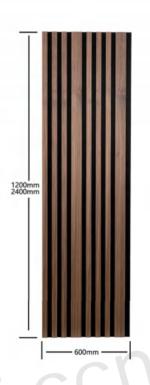

07 COLOR CHART 90-91

| Name            | Standard Slatted Acoustic Panel                                                                                                                            |                     |  |  |
|-----------------|------------------------------------------------------------------------------------------------------------------------------------------------------------|---------------------|--|--|
| Size            | 2400*600*18mm / 21mm<br>2600*600*18mm / 21mm<br>2800*600*18mm / 21mm or customized size                                                                    |                     |  |  |
| Weight          | 18mm 21mm<br>About 7.8kgs/M2 About 8.1kgs/M2                                                                                                               |                     |  |  |
| Fireproof grade | Car                                                                                                                                                        | be B1               |  |  |
| Material        | PET panel +E0/P2                                                                                                                                           | grade MDF wood slat |  |  |
| Wood surface    | Natural Wood Veneer/ Technical Wood Veneer / Melami                                                                                                        |                     |  |  |
| Advantage       | 1.Environmentally friendly 2. Good Decoration 3. Easy to Maintain 4. Easy Installation 5. Good Acoustic Performance 6. Thermal Insulation 7. Energy-Saving |                     |  |  |
| Service         | Free samples, support customization                                                                                                                        |                     |  |  |
| Color           | Refer to Pages 78-79                                                                                                                                       |                     |  |  |
|                 | Hotel lobby, corridor, room decoration, residences conference halls, recording rooms, studios, schools, shopping malls, office space etc.                  |                     |  |  |