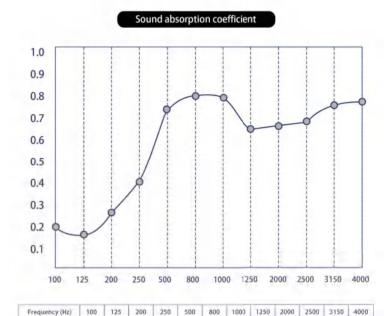

Sound absorption coefficient(a) 0.20 0.17 0.29 0.40 0.74 0.80 0.79 0.66 0.68 0.70 0.76 0.78

| Frequency (Hz)                  | 100  | 125  | 200  | 250  | 500  | 800  | 1000 | 1250 | 2000 | 2500 | 3150 | 4000 |
|---------------------------------|------|------|------|------|------|------|------|------|------|------|------|------|
| Sound absorption coefficient(a) | 0.20 | 0.17 | 0.29 | 0.40 | 0.74 | 0.80 | 0.79 | 0.72 | 0.72 | 0.72 | 0.80 | 0.78 |