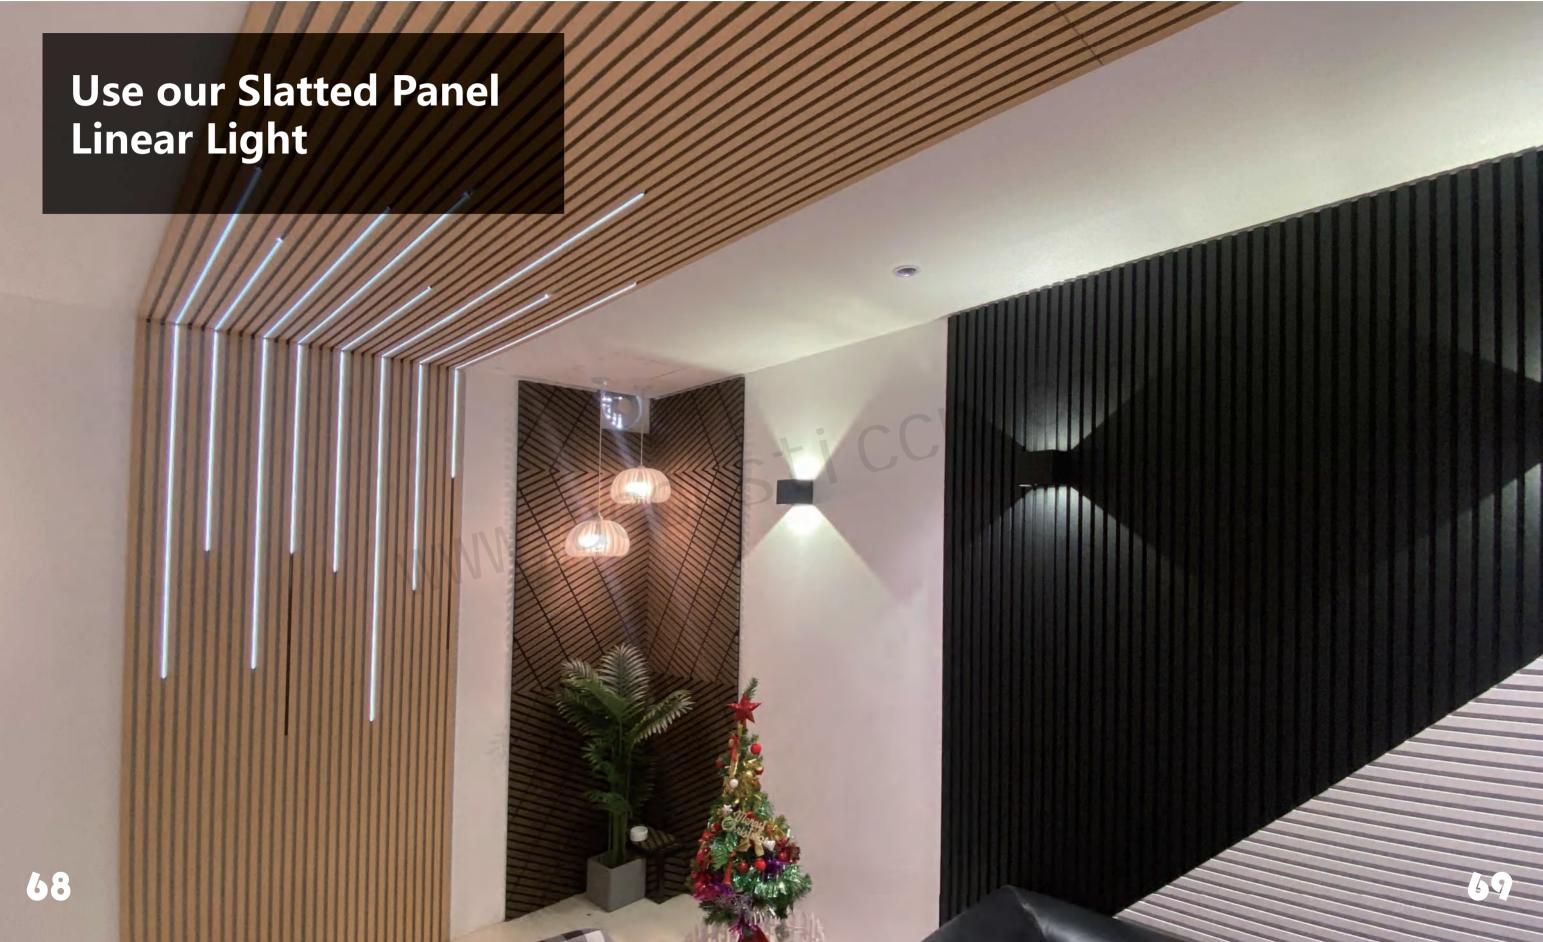

#### **Slatted Panel Linear Light**

Slatted Panel Linear Light, a sleek lighting solution that integrates with slat panels, offering a modern, linear illumination for contemporary spaces with a minimalist touch.