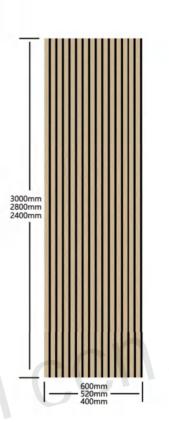

07 COLOR CHART 90-91

| Name            | Standard Slatted Acoustic Panel                                                                                                                            |                     |  |  |
|-----------------|------------------------------------------------------------------------------------------------------------------------------------------------------------|---------------------|--|--|
| Size            | 2400*600*18mm / 21mm<br>2600*600*18mm / 21mm<br>2800*600*18mm / 21mm or customized size                                                                    |                     |  |  |
| Weight          | 18mm 21mm<br>About 7.8kgs/M2 About 8.1kgs/M2                                                                                                               |                     |  |  |
| Fireproof grade | Car                                                                                                                                                        | be B1               |  |  |
| Material        | PET panel +E0/P2                                                                                                                                           | grade MDF wood slat |  |  |
| Wood surface    | Natural Wood Veneer/ Technical Wood Veneer / Melami                                                                                                        |                     |  |  |
| Advantage       | 1.Environmentally friendly 2. Good Decoration 3. Easy to Maintain 4. Easy Installation 5. Good Acoustic Performance 6. Thermal Insulation 7. Energy-Saving |                     |  |  |
| Service         | Free samples, support customization                                                                                                                        |                     |  |  |
| Color           | Refer to Pages 78-79                                                                                                                                       |                     |  |  |
|                 | Hotel lobby, corridor, room decoration, residences conference halls, recording rooms, studios, schools, shopping malls, office space etc.                  |                     |  |  |

| Name             | Lightweight Slatted Acoustic Panel                                                                                                      |                           |  |  |
|------------------|-----------------------------------------------------------------------------------------------------------------------------------------|---------------------------|--|--|
|                  | 2400*600*18mm / 21mm                                                                                                                    |                           |  |  |
| Size             | 2600*600*18mm / 21mm                                                                                                                    |                           |  |  |
|                  | 2800*600*18mm / 21n                                                                                                                     | nm or customized size     |  |  |
|                  | 18mm                                                                                                                                    | 21mm                      |  |  |
| Weight           | About 2.7kgs / M2                                                                                                                       | About 2.95kgs/M2          |  |  |
| Fireproof grade  | Can be                                                                                                                                  | Grade B                   |  |  |
| Material         | PET panel +E0 grade Tec                                                                                                                 | chnical Wood veneer Paper |  |  |
| Wood surface     | Technical Veneer Paper                                                                                                                  |                           |  |  |
|                  | 1.Environmentally Friend                                                                                                                | lly                       |  |  |
|                  | 2.Lightweight                                                                                                                           |                           |  |  |
|                  | 3. Scratch Resistant                                                                                                                    |                           |  |  |
|                  | 4.No Yellowing                                                                                                                          |                           |  |  |
|                  | 5. No Color Difference                                                                                                                  |                           |  |  |
| Advantage        | 6.Thermal Insulation                                                                                                                    |                           |  |  |
|                  | 7. Energy-Saving                                                                                                                        |                           |  |  |
|                  | 8. Good Decoration                                                                                                                      |                           |  |  |
|                  | 9. Easy Installation                                                                                                                    |                           |  |  |
|                  | 10.Good Acoustic Performance                                                                                                            |                           |  |  |
| Service          | Free samples, support customization                                                                                                     |                           |  |  |
| Color            | Refer to Pages 78-79                                                                                                                    |                           |  |  |
| Applicationplace | Hotel lobby, corridor, room decoration, residences conference halls, recording rooms, studios, school shopping malls, office space etc. |                           |  |  |

| Name             | Three-sided Covering Slatted Acoustic Panel                                               |                       |  |  |
|------------------|-------------------------------------------------------------------------------------------|-----------------------|--|--|
|                  | 2400*600*18mm / 21mm                                                                      |                       |  |  |
| Size             | 2600*600*18mm / 21mm                                                                      |                       |  |  |
|                  | 2800*600*18mm / 21m                                                                       | nm or customized size |  |  |
| 100 Table        | 18mm                                                                                      | 21mm                  |  |  |
| Weight           | About 7.8kgs/M2                                                                           | About 8.1kgs/M2       |  |  |
| Fireproof grade  | Can be                                                                                    | Grade B1              |  |  |
| Material         | PET panel +E0/P2 g                                                                        | rade MDF wood slat    |  |  |
|                  | Three-sided Covering                                                                      |                       |  |  |
| Wood surface     | Natural Wood Veneer/ Technical Wood Veneer /<br>Melamine / PVC                            |                       |  |  |
|                  | 1.Environmentally friendly                                                                |                       |  |  |
|                  | 2. Good Decoration                                                                        |                       |  |  |
|                  | 3. Easy to Maintain                                                                       |                       |  |  |
| Advantage        | 4. Easy Installation                                                                      |                       |  |  |
|                  | 5. Good Acoustic Performance                                                              |                       |  |  |
|                  | 6. Thermal insulation                                                                     |                       |  |  |
|                  | 7. Energy-Saving                                                                          |                       |  |  |
| Service          | Free samples, support customization                                                       |                       |  |  |
| Color            | Refer to Pages 78-79                                                                      |                       |  |  |
|                  | Hotel lobby, corridor, room decoration, residence                                         |                       |  |  |
| Applicationplace | conference halls, recording rooms, studios, schools,<br>shopping malls, office space etc. |                       |  |  |