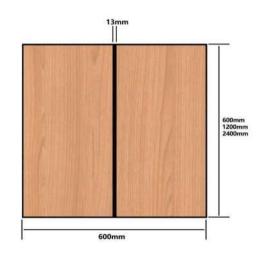

## **Art Lightweight Thermal Insulation Acoustic Panel**

Split the whole plate in vertical centers to form two 1:1 rectangles.

600\*600\*12mm 600\*1200\*12mm 600\*2400\*12mm or custom size

Product code:

U3-1-1