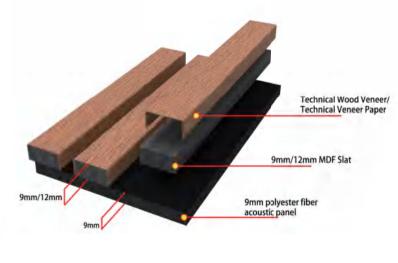

07 COLOR CHART 90-91

| Name            | Standard Slatted Acoustic Panel                                                                                                                            |                     |  |  |
|-----------------|------------------------------------------------------------------------------------------------------------------------------------------------------------|---------------------|--|--|
| Size            | 2400*600*18mm / 21mm<br>2600*600*18mm / 21mm<br>2800*600*18mm / 21mm or customized size                                                                    |                     |  |  |
| Weight          | 18mm 21mm<br>About 7.8kgs/M2 About 8.1kgs/M2                                                                                                               |                     |  |  |
| Fireproof grade | Car                                                                                                                                                        | be B1               |  |  |
| Material        | PET panel +E0/P2                                                                                                                                           | grade MDF wood slat |  |  |
| Wood surface    | Natural Wood Veneer/ Technical Wood Veneer / Melami                                                                                                        |                     |  |  |
| Advantage       | 1.Environmentally friendly 2. Good Decoration 3. Easy to Maintain 4. Easy Installation 5. Good Acoustic Performance 6. Thermal Insulation 7. Energy-Saving |                     |  |  |
| Service         | Free samples, support customization                                                                                                                        |                     |  |  |
| Color           | Refer to Pages 78-79                                                                                                                                       |                     |  |  |
|                 | Hotel lobby, corridor, room decoration, residences conference halls, recording rooms, studios, schools, shopping malls, office space etc.                  |                     |  |  |