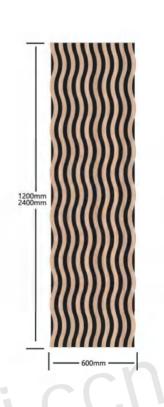

| Name             | Curved Corrugated Slatted Acoustic Panels                                                                                                                  |                     |  |
|------------------|------------------------------------------------------------------------------------------------------------------------------------------------------------|---------------------|--|
| Size             | 2400*600*18mm / 21mm<br>2600*600*18mm / 21mm<br>2800*600*18mm / 21mm or customized size                                                                    |                     |  |
| Weight           | 18mm 21mm<br>About 7.8kgs/M2 About 8.1kgs/M2                                                                                                               |                     |  |
| Fireproof grade  | Can                                                                                                                                                        | be B1               |  |
| Material         | PET panel +E0/P2 g                                                                                                                                         | grade MDF wood slat |  |
| Wood surface     | Natural Wood Veneer/ Technical Wood Veneer / Melamin                                                                                                       |                     |  |
| Advantage        | 1.Environmentally friendly 2. Good Decoration 3. Easy to Maintain 4. Easy Installation 5. Good Acoustic Performance 6. Thermal Insulation 7. Energy-Saving |                     |  |
| Service          | Free samples, support customization                                                                                                                        |                     |  |
| Color            | Refer to Pages 78-79                                                                                                                                       |                     |  |
| Applicationplace | Hotel lobby, corridor, room decoration, residences conference halls, recording rooms, studios, schools, shopping malls, office space etc.                  |                     |  |