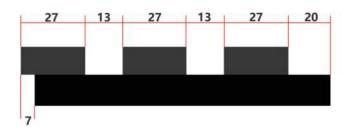

| 72 | 30 | 36 | 30 | 36 | 30 | 36 | 36 |
|----|----|----|----|----|----|----|----|
|    |    |    |    |    |    |    |    |
|    |    |    |    |    |    |    |    |
|    |    |    |    |    |    |    |    |
|    |    |    |    |    |    |    |    |
| .1 |    |    |    |    |    |    |    |