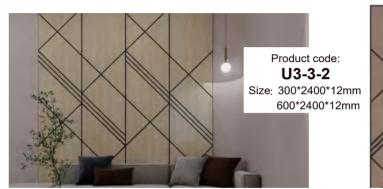

## **DETAIL**Diamond Decorative Acoustic Panel

| Name             | Diamond Decorative Acoustic Panels                                                                                                       |                                                                                                                                                                                   |  |  |  |
|------------------|------------------------------------------------------------------------------------------------------------------------------------------|-----------------------------------------------------------------------------------------------------------------------------------------------------------------------------------|--|--|--|
| Size             | 650°793°18mm<br>or customized size                                                                                                       |                                                                                                                                                                                   |  |  |  |
| Weight           | Hexagonal on 9mm MDF<br>About 3.71kgs/PC                                                                                                 | Hexagonal on 9mm PET<br>About 1.39 kgs/PC                                                                                                                                         |  |  |  |
| Fireproof grade  | Can be Grade B1                                                                                                                          | Can be Grade B                                                                                                                                                                    |  |  |  |
| Material         | PET panel+E0/P2 PET panel +E0 gi<br>MDF+Wood Finish Technical Wood Vene                                                                  |                                                                                                                                                                                   |  |  |  |
| Wood surface     | Natural Wood Veneer/ Technical Wood Veneer / Melamine / PVC                                                                              |                                                                                                                                                                                   |  |  |  |
| Advantage        | 1.Environmentally friendly 2. Good Decoration 3. Easy to Maintain 4. Easy Installation 5. Thermal Insulation 6. Energy-Saving            | 1.Environmentally Friendly 2.Lightweight 3. Scratch Resistant 4.No Yellowing 5. No Color Difference 6.Thermal Insulation 7. Energy-Saving 8. Good Decoration 9. Easy Installation |  |  |  |
| Service          | Free samples, support customization                                                                                                      |                                                                                                                                                                                   |  |  |  |
| Color            | Refer to Pages 78-79                                                                                                                     |                                                                                                                                                                                   |  |  |  |
| Applicationplace | Hotel lobby, corridor, room decoration, residences conference halls, recording rooms, studios, schools shopping malls, office space etc. |                                                                                                                                                                                   |  |  |  |