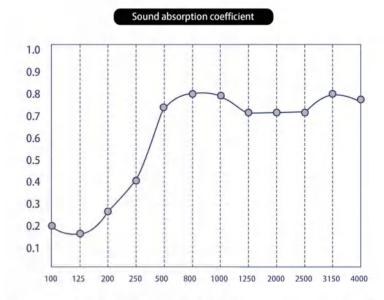

Sound absorption coefficient(a) 0.20 0.17 0.29 0.40 0.74 0.80 0.79 0.66 0.68 0.70 0.76 0.78

| Frequency (Hz)                  | 100  | 125  | 200  | 250  | 500  | 800  | 1000 | 1250 | 2000 | 2500 | 3150 | 4000 |
|---------------------------------|------|------|------|------|------|------|------|------|------|------|------|------|
| Sound absorption coefficient(a) | 0.20 | 0.17 | 0.29 | 0.40 | 0.74 | 0.80 | 0.79 | 0.72 | 0.72 | 0.72 | 0.80 | 0.78 |