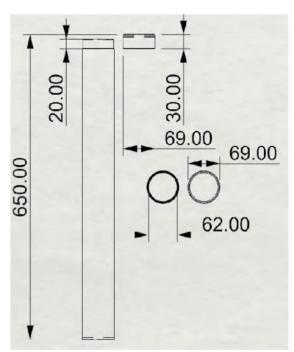

#### **Carbon Steel Decorative Shelf**

Synthesized by forging carbon steel material, low density, high hardness and rich design aesthetics. It is easy to install and at the same time can be super strong load-bearing 50 pounds. Suitable for lightweight strip acoustic panels, strip acoustic panels and other products with spaced gaps.

| Accessory Name                | Carbon Steel Decorative Shelf |
|-------------------------------|-------------------------------|
| Recommended<br>Product Length | 52 cm<br>or customized size   |
| Product width                 | 75.5mm                        |
| Material                      | Carbon Steel                  |
| Color                         | Black                         |

#### **U-shaped Carbon Steel Hook**

Synthesized by forging carbon steel material, low density, high hardness and rich design aesthetics. It is easy to install and at the same time can be super strong load-bearing 50 pounds. Suitable for lightweight strip acoustic panels, strip acoustic panels and other products with spaced gaps.

| U-shaped Carbon Steel Hook |  |
|----------------------------|--|
| 20cm<br>or customized size |  |
| 58mm                       |  |
| Carbon Steel               |  |
| Black                      |  |
|                            |  |