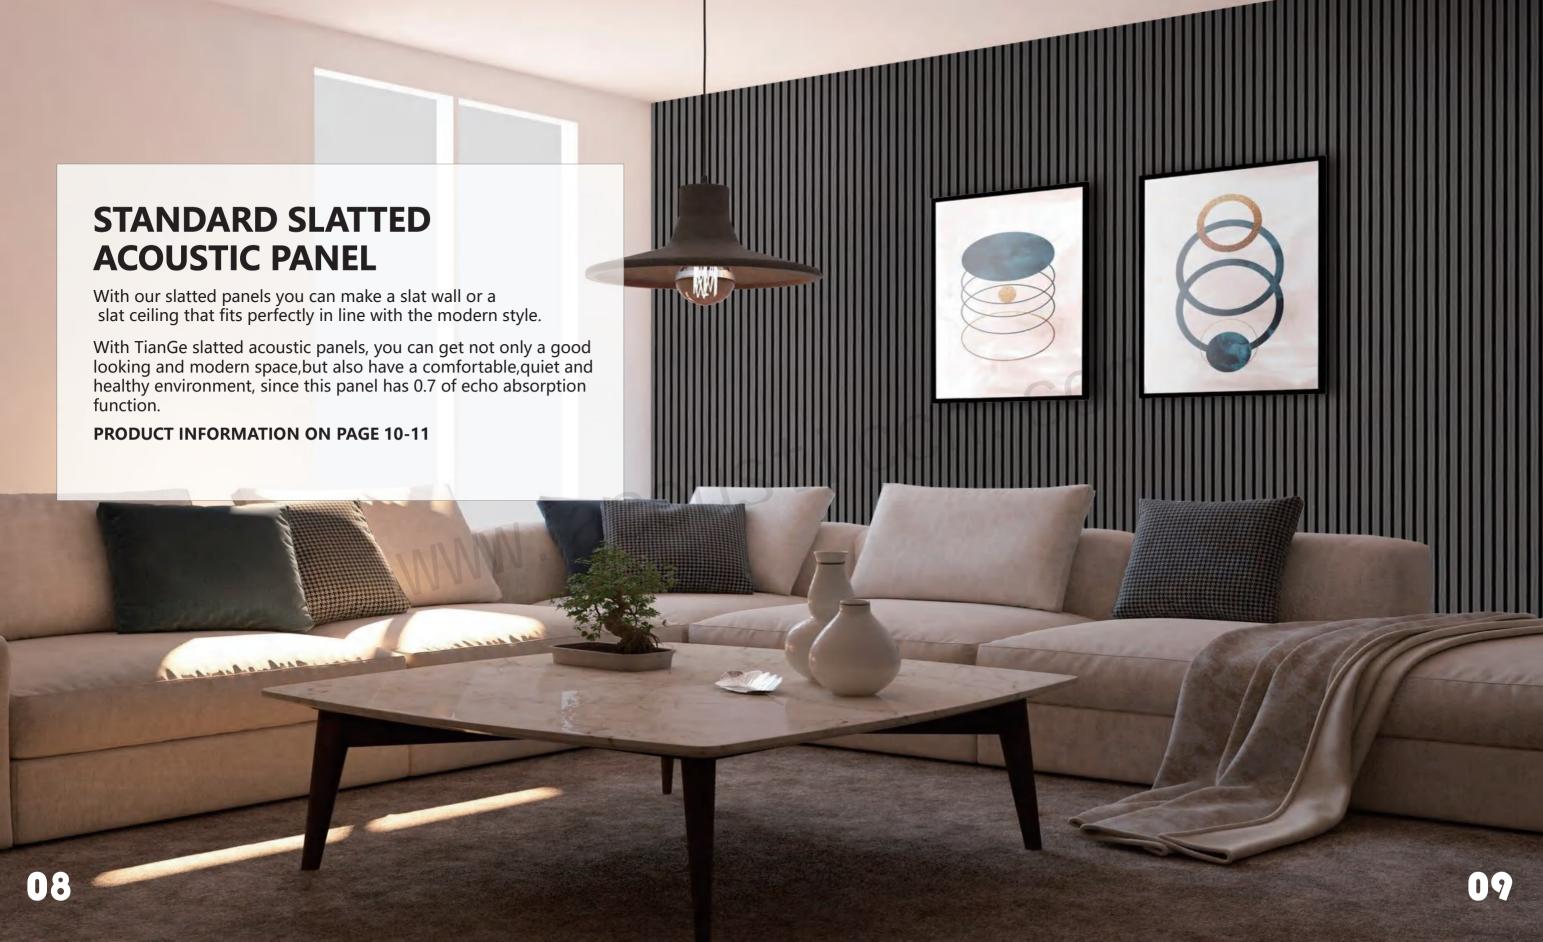

Reverberation is a big problem in many rooms but with the sound absorption function's slatted panel, you can create an acoustic well-being for you, your family and your friends.

Reverberation is a big problem in normal rooms, but with the acoustic function's slatted panel, you can create an acoustic well-being space for yourself, your family and your friends.

With TianGe slatted acoustic panels, you can get not only a good looking and modern space,but also have a comfortable, quiet and healthy environment, since this panel has 0.7 of echo absorption function. Ge slatted acoustic panels, you can get not only a good looking and modern space,but also have a comfortable and quiet and healthy environment, since this panel has 0.7 of echo absorption function.