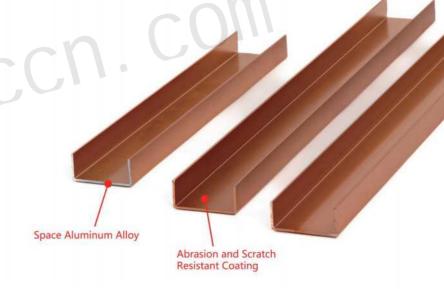

| Accessory Name                | U-shaped Aluminum Alloy Decorative Strip |
|-------------------------------|------------------------------------------|
| Recommended<br>Product Length | 100 cm<br>or customized size             |
| Product width                 | 29.2mm                                   |
| Material                      | Space Aluminum Alloy                     |
| Color                         | Rose Gold, Tudor Gold                    |
| Packing Quantity              | 50m                                      |

The use of space aluminum, durable, safe and environmentally friendly, close fit, moisture-proof and mildew-proof, easy to clean. Surface mirror and frosted double process, does not leave fingerprints, showing the expression of modern aesthetics, heritage wisdom essence. Wear-resistant and antiscratch design, no color change in 50 years.