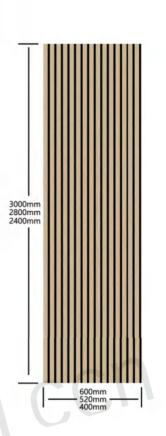

| Name             | Three-sided Covering Slatted Acoustic Panel                                               |                       |  |  |
|------------------|-------------------------------------------------------------------------------------------|-----------------------|--|--|
|                  | 2400*600*18mm / 21mm                                                                      |                       |  |  |
| Size             | 2600*600*18mm / 21mm                                                                      |                       |  |  |
|                  | 2800*600*18mm / 21m                                                                       | nm or customized size |  |  |
| 100 Table        | 18mm                                                                                      | 21mm                  |  |  |
| Weight           | About 7.8kgs/M2                                                                           | About 8.1kgs/M2       |  |  |
| Fireproof grade  | Can be                                                                                    | Grade B1              |  |  |
| Material         | PET panel +E0/P2 g                                                                        | rade MDF wood slat    |  |  |
|                  | Three-sided Covering                                                                      |                       |  |  |
| Wood surface     | Natural Wood Veneer/ Technical Wood Veneer /<br>Melamine / PVC                            |                       |  |  |
|                  | 1.Environmentally friendly                                                                |                       |  |  |
|                  | 2. Good Decoration                                                                        |                       |  |  |
|                  | 3. Easy to Maintain                                                                       |                       |  |  |
| Advantage        | 4. Easy Installation                                                                      |                       |  |  |
|                  | 5. Good Acoustic Performance                                                              |                       |  |  |
|                  | 6. Thermal insulation                                                                     |                       |  |  |
|                  | 7. Energy-Saving                                                                          |                       |  |  |
| Service          | Free samples, support customization                                                       |                       |  |  |
| Color            | Refer to Pages 78-79                                                                      |                       |  |  |
|                  | Hotel lobby, corridor, room decoration, residence                                         |                       |  |  |
| Applicationplace | conference halls, recording rooms, studios, schools,<br>shopping malls, office space etc. |                       |  |  |