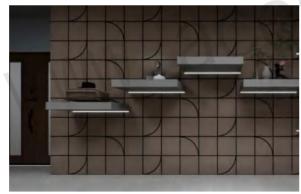

### **CurvedCorrugated Slatted Acoustic Panel**

Curved Corrugated Slatted Acoustic Panels, with its soft curves and threedimensional corrugations, infuses spaces with dynamism and elegance, making it an ideal decorative material for enhancing modern design aesthetics.

| Name             | Curved Corrugated Slatted Acoustic Panels                                                                                                                  |                     |  |
|------------------|------------------------------------------------------------------------------------------------------------------------------------------------------------|---------------------|--|
| Size             | 2400*600*18mm / 21mm<br>2600*600*18mm / 21mm<br>2800*600*18mm / 21mm or customized size                                                                    |                     |  |
| Weight           | 18mm 21mm<br>About 7.8kgs/M2 About 8.1kgs/M2                                                                                                               |                     |  |
| Fireproof grade  | Can                                                                                                                                                        | be B1               |  |
| Material         | PET panel +E0/P2 g                                                                                                                                         | grade MDF wood slat |  |
| Wood surface     | Natural Wood Veneer/ Technical Wood Veneer / Melamin                                                                                                       |                     |  |
| Advantage        | 1.Environmentally friendly 2. Good Decoration 3. Easy to Maintain 4. Easy Installation 5. Good Acoustic Performance 6. Thermal Insulation 7. Energy-Saving |                     |  |
| Service          | Free samples, support customization                                                                                                                        |                     |  |
| Color            | Refer to Pages 78-79                                                                                                                                       |                     |  |
| Applicationplace | Hotel lobby, corridor, room decoration, residences conference halls, recording rooms, studios, schools, shopping malls, office space etc.                  |                     |  |