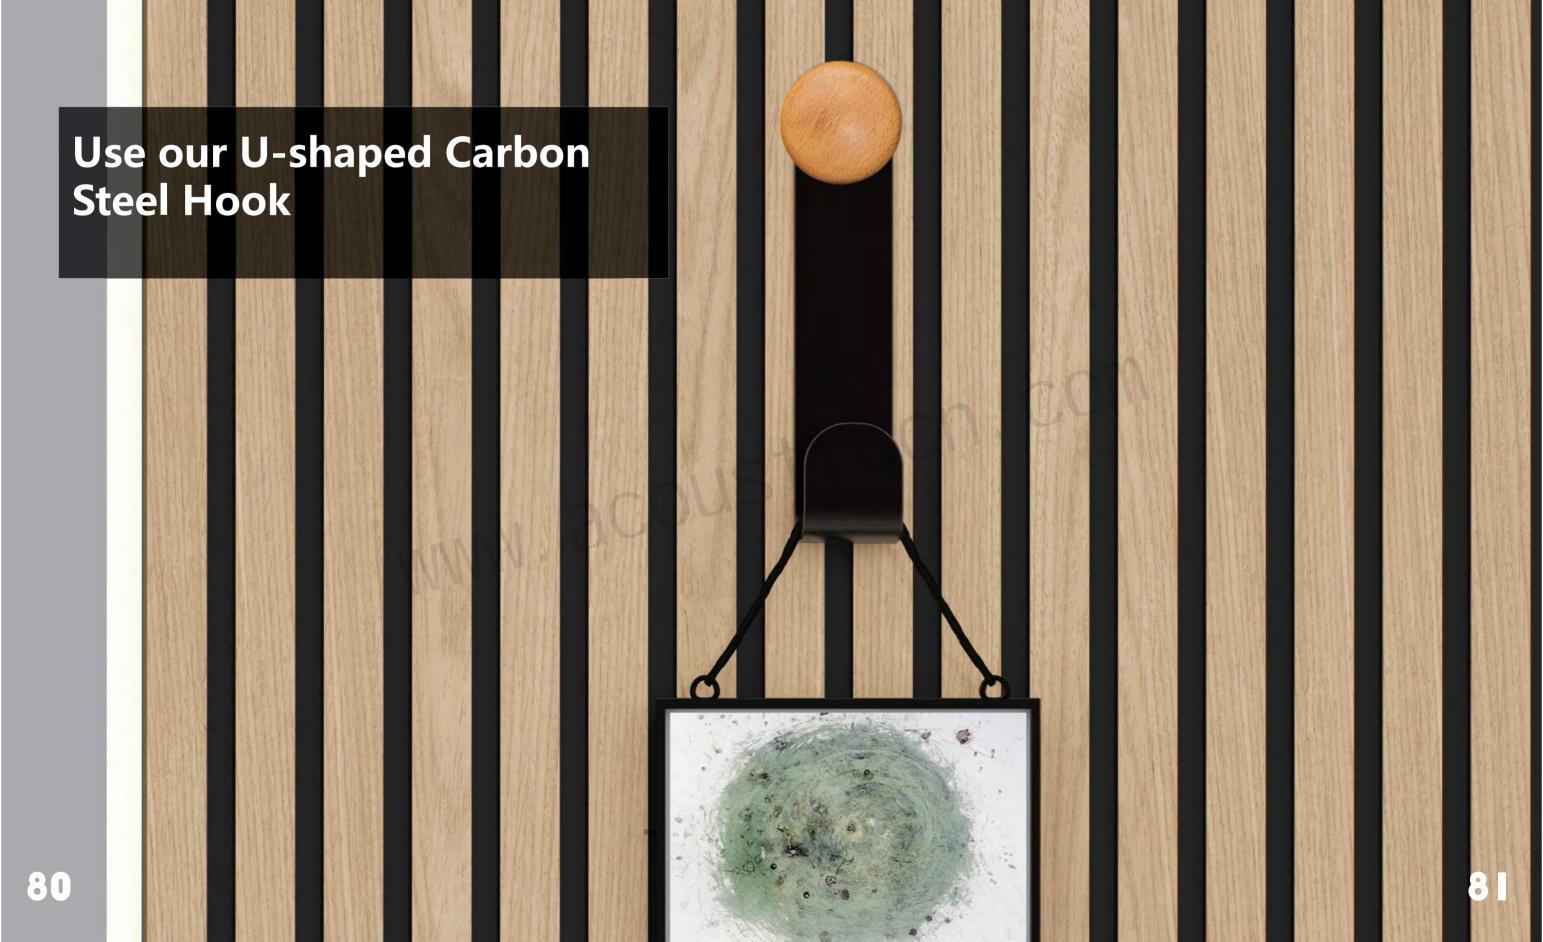

#### **U-shaped Carbon Steel Hook**

Synthesized by forging carbon steel material, low density, high hardness and rich design aesthetics. It is easy to install and at the same time can be super strong load-bearing 50 pounds. Suitable for lightweight strip acoustic panels, strip acoustic panels and other products with spaced gaps.

| U-shaped Carbon Steel Hook |  |
|----------------------------|--|
| 20cm<br>or customized size |  |
| 58mm                       |  |
| Carbon Steel               |  |
| Black                      |  |
|                            |  |