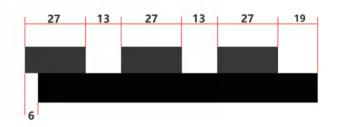

07 COLOR CHART 90-91

| Name            | Standard Slatted Acoustic Panel                                                                                                                            |                     |  |  |
|-----------------|------------------------------------------------------------------------------------------------------------------------------------------------------------|---------------------|--|--|
| Size            | 2400*600*18mm / 21mm<br>2600*600*18mm / 21mm<br>2800*600*18mm / 21mm or customized size                                                                    |                     |  |  |
| Weight          | 18mm 21mm<br>About 7.8kgs/M2 About 8.1kgs/M2                                                                                                               |                     |  |  |
| Fireproof grade | Car                                                                                                                                                        | be B1               |  |  |
| Material        | PET panel +E0/P2                                                                                                                                           | grade MDF wood slat |  |  |
| Wood surface    | Natural Wood Veneer/ Technical Wood Veneer / Melami                                                                                                        |                     |  |  |
| Advantage       | 1.Environmentally friendly 2. Good Decoration 3. Easy to Maintain 4. Easy Installation 5. Good Acoustic Performance 6. Thermal Insulation 7. Energy-Saving |                     |  |  |
| Service         | Free samples, support customization                                                                                                                        |                     |  |  |
| Color           | Refer to Pages 78-79                                                                                                                                       |                     |  |  |
|                 | Hotel lobby, corridor, room decoration, residences conference halls, recording rooms, studios, schools, shopping malls, office space etc.                  |                     |  |  |