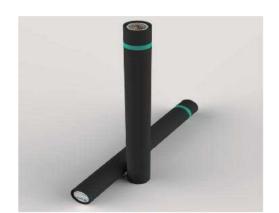

#### **Slatted Panel Linear Light**

Slatted Panel Linear Light, a sleek lighting solution that integrates with slat panels, offering a modern, linear illumination for contemporary spaces with a minimalist touch.