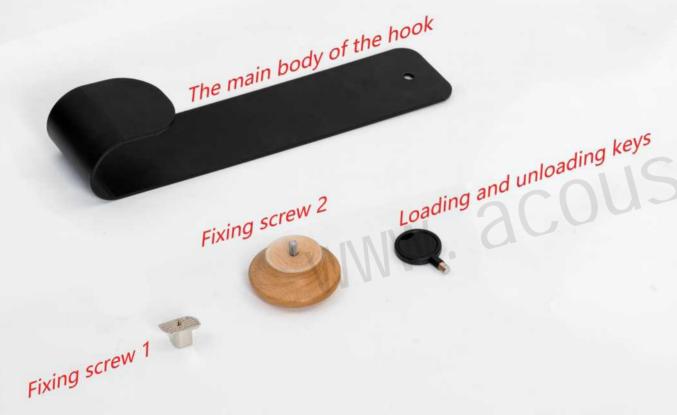

#### **U-shaped Carbon Steel Hook**

Synthesized by forging carbon steel material, low density, high hardness and rich design aesthetics. It is easy to install and at the same time can be super strong load-bearing 50 pounds. Suitable for lightweight strip acoustic panels, strip acoustic panels and other products with spaced gaps.

| U-shaped Carbon Steel Hook |  |
|----------------------------|--|
| 20cm<br>or customized size |  |
| 58mm                       |  |
| Carbon Steel               |  |
| Black                      |  |
|                            |  |