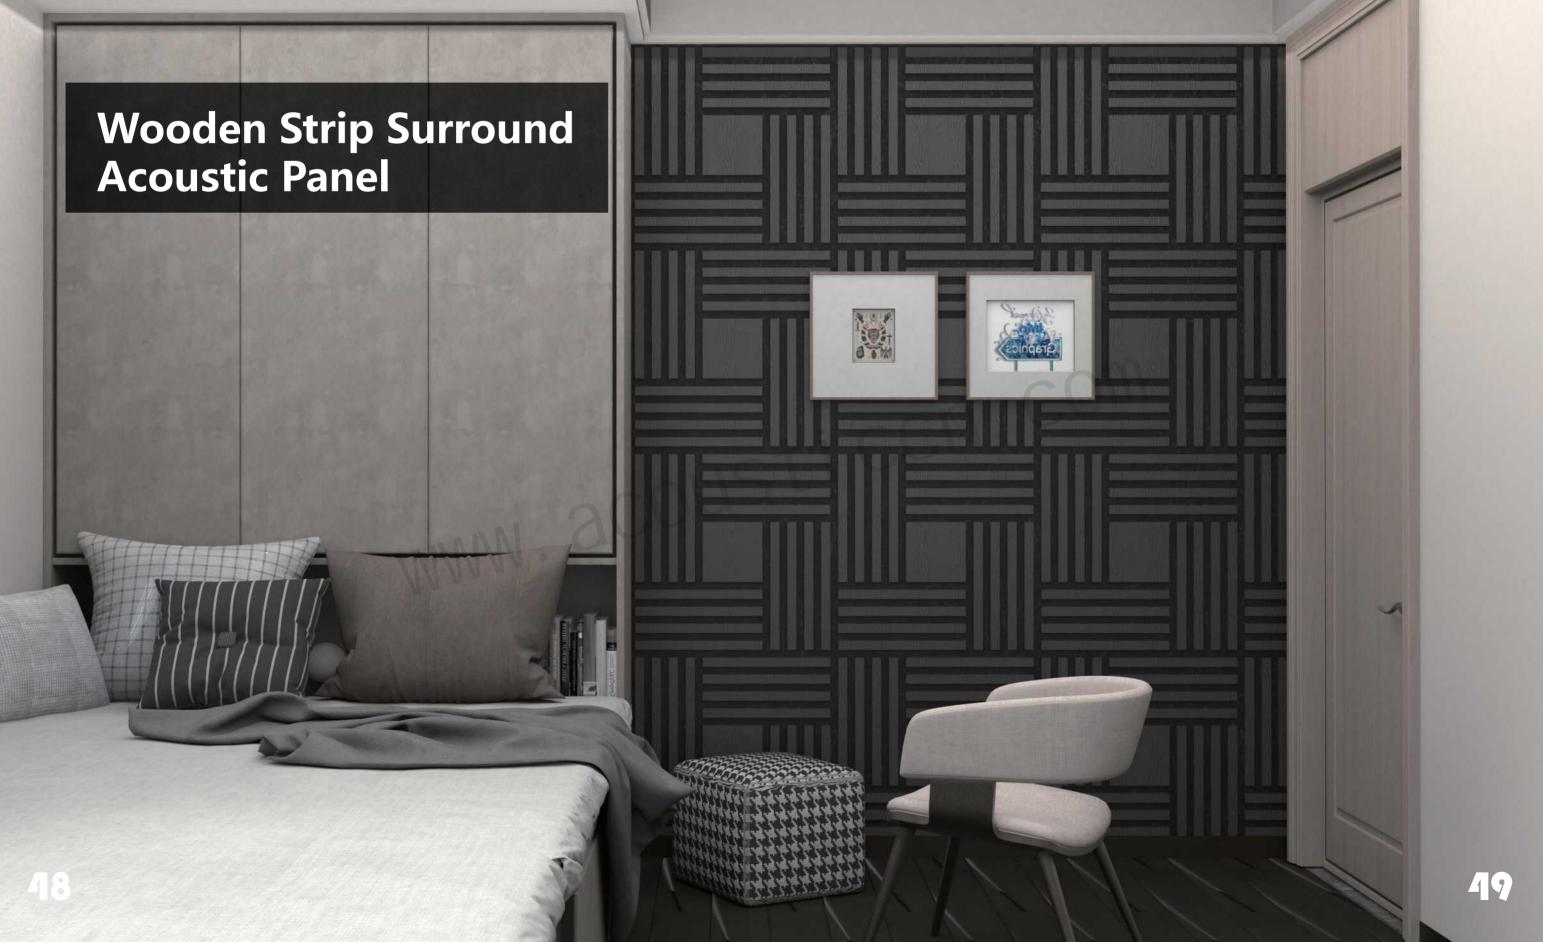

#### Wooden Strip Surround Acoustic Panel

| Name             | Wooden Strip Surround Acoustic Panels                                                                                                     |                                                                                                                                                                                   |  |  |  |
|------------------|-------------------------------------------------------------------------------------------------------------------------------------------|-----------------------------------------------------------------------------------------------------------------------------------------------------------------------------------|--|--|--|
| Size             | 600*600*18MM                                                                                                                              |                                                                                                                                                                                   |  |  |  |
| Weight           | Staggered Block-shaped<br>on 9mm MDF<br>About 3.0kgs/PC                                                                                   | Staggered Block-shaped or<br>9mm PET<br>About 1.0kgs/PC                                                                                                                           |  |  |  |
| Fireproof grade  | Can be Grade B1                                                                                                                           | Can be Grade B                                                                                                                                                                    |  |  |  |
| Material         | PET panel+E0/P2<br>MDF+Wood Finish                                                                                                        | PET panel +E0 grade<br>Technical Wood Veneer<br>Paper                                                                                                                             |  |  |  |
| Wood surface     | Natural Wood Veneer/<br>Technical Wood Veneer /                                                                                           | Technical Wood Veneer<br>Paper                                                                                                                                                    |  |  |  |
| Advantage        | 1.Environmentally friendly 2. Good Decoration 3. Easy to Maintain 4. Easy Installation 5. Thermal Insulation 6. Energy-Saving             | 1.Environmentally Friendly 2.Lightweight 3. Scratch Resistant 4.No Yellowing 5. No Color Difference 6.Thermal Insulation 7. Energy-Saving 8. Good Decoration 9. Easy Installation |  |  |  |
| Service          | Free samples, support customization                                                                                                       |                                                                                                                                                                                   |  |  |  |
| Color            | Refer to Pages 78-79                                                                                                                      |                                                                                                                                                                                   |  |  |  |
| Applicationplace | Hotel lobby, corridor, room decoration, residences conference halls, recording rooms, studios, schools, shopping malls, office space etc. |                                                                                                                                                                                   |  |  |  |