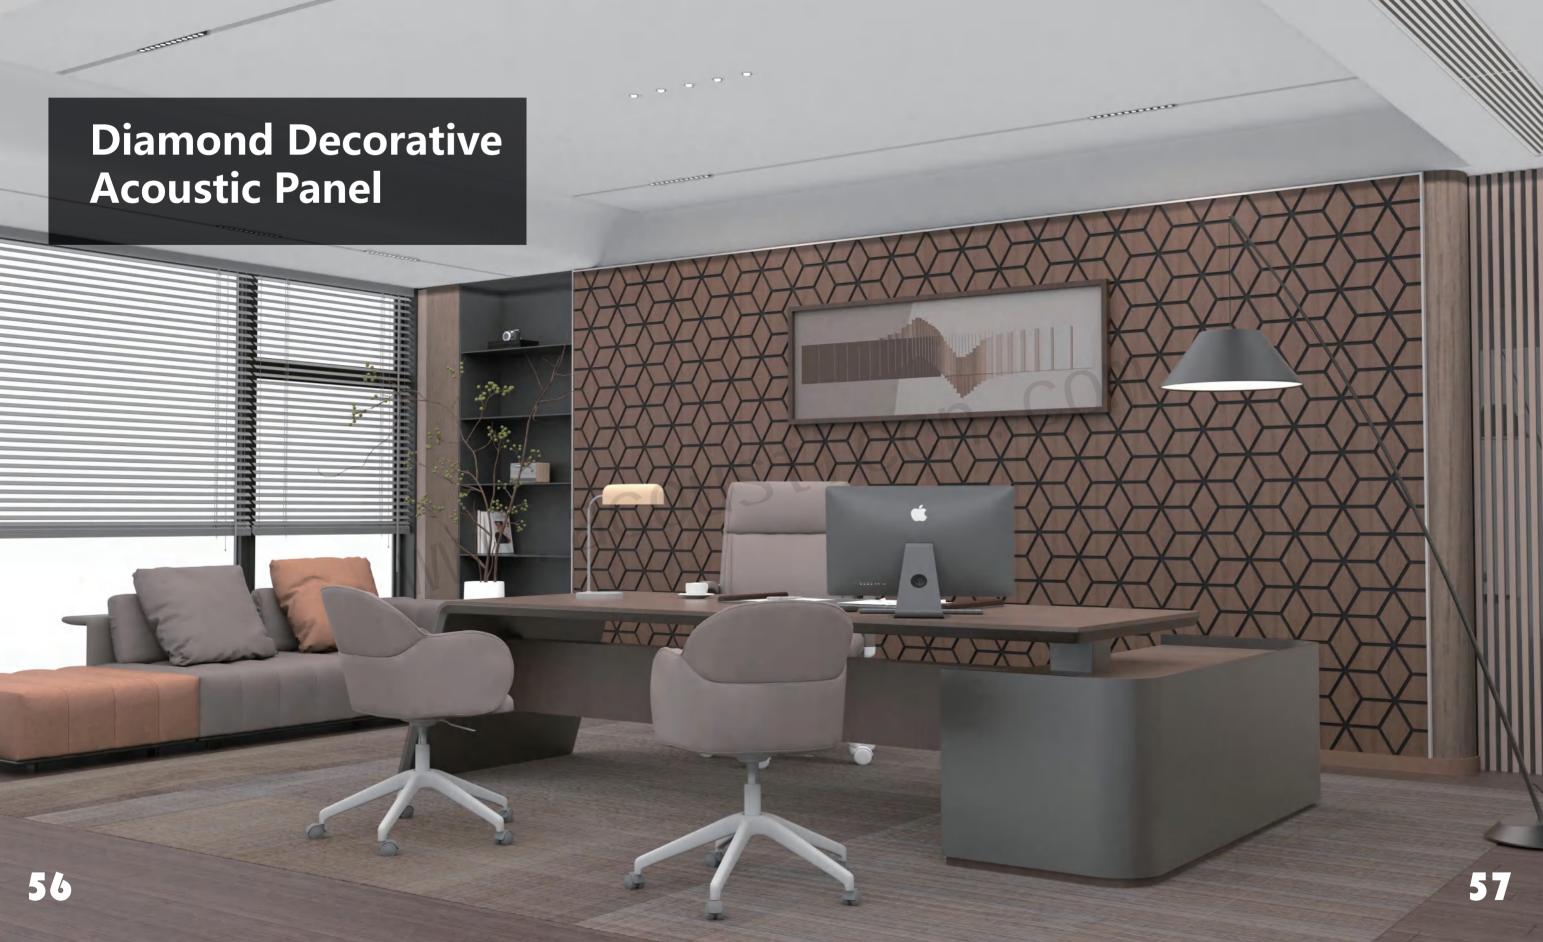

## **DETAIL**Diamond Decorative Acoustic Panel

| Name             | Diamond Decorative Acoustic Panels                                                                                                       |                                                                                                                                                                                   |  |  |  |
|------------------|------------------------------------------------------------------------------------------------------------------------------------------|-----------------------------------------------------------------------------------------------------------------------------------------------------------------------------------|--|--|--|
| Size             | 650°793°18mm<br>or customized size                                                                                                       |                                                                                                                                                                                   |  |  |  |
| Weight           | Hexagonal on 9mm MDF<br>About 3.71kgs/PC                                                                                                 | Hexagonal on 9mm PET<br>About 1.39 kgs/PC                                                                                                                                         |  |  |  |
| Fireproof grade  | Can be Grade B1                                                                                                                          | Can be Grade B                                                                                                                                                                    |  |  |  |
| Material         | PET panel+E0/P2 PET panel +E0 gi<br>MDF+Wood Finish Technical Wood Vene                                                                  |                                                                                                                                                                                   |  |  |  |
| Wood surface     | Natural Wood Veneer/ Technical Wood Veneer / Melamine / PVC                                                                              |                                                                                                                                                                                   |  |  |  |
| Advantage        | 1.Environmentally friendly 2. Good Decoration 3. Easy to Maintain 4. Easy Installation 5. Thermal Insulation 6. Energy-Saving            | 1.Environmentally Friendly 2.Lightweight 3. Scratch Resistant 4.No Yellowing 5. No Color Difference 6.Thermal Insulation 7. Energy-Saving 8. Good Decoration 9. Easy Installation |  |  |  |
| Service          | Free samples, support customization                                                                                                      |                                                                                                                                                                                   |  |  |  |
| Color            | Refer to Pages 78-79                                                                                                                     |                                                                                                                                                                                   |  |  |  |
| Applicationplace | Hotel lobby, corridor, room decoration, residences conference halls, recording rooms, studios, schools shopping malls, office space etc. |                                                                                                                                                                                   |  |  |  |