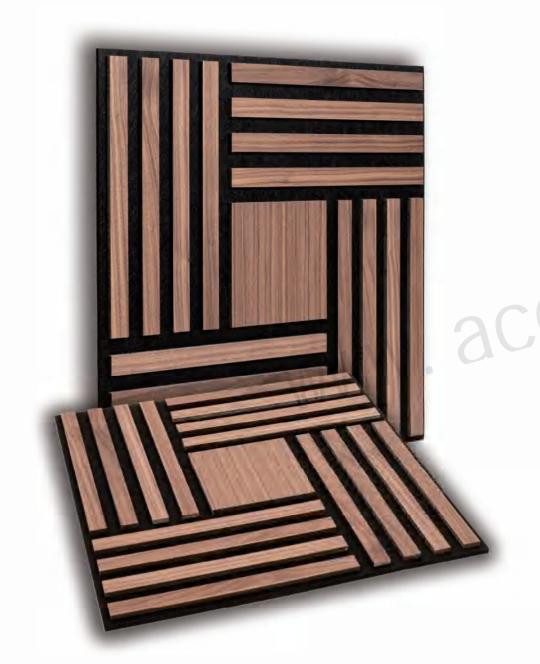

#### Wooden Strip Surround Acoustic Panel

| Name             | Wooden Strip Surround Acoustic Panels                                                                                                     |                                                                                                                                                                                   |  |  |  |
|------------------|-------------------------------------------------------------------------------------------------------------------------------------------|-----------------------------------------------------------------------------------------------------------------------------------------------------------------------------------|--|--|--|
| Size             | 600*600*18MM                                                                                                                              |                                                                                                                                                                                   |  |  |  |
| Weight           | Staggered Block-shaped<br>on 9mm MDF<br>About 3.0kgs/PC                                                                                   | Staggered Block-shaped or<br>9mm PET<br>About 1.0kgs/PC                                                                                                                           |  |  |  |
| Fireproof grade  | Can be Grade B1                                                                                                                           | Can be Grade B                                                                                                                                                                    |  |  |  |
| Material         | PET panel+E0/P2<br>MDF+Wood Finish                                                                                                        | PET panel +E0 grade<br>Technical Wood Veneer<br>Paper                                                                                                                             |  |  |  |
| Wood surface     | Natural Wood Veneer/<br>Technical Wood Veneer /                                                                                           | Technical Wood Veneer<br>Paper                                                                                                                                                    |  |  |  |
| Advantage        | 1.Environmentally friendly 2. Good Decoration 3. Easy to Maintain 4. Easy Installation 5. Thermal Insulation 6. Energy-Saving             | 1.Environmentally Friendly 2.Lightweight 3. Scratch Resistant 4.No Yellowing 5. No Color Difference 6.Thermal Insulation 7. Energy-Saving 8. Good Decoration 9. Easy Installation |  |  |  |
| Service          | Free samples, support customization                                                                                                       |                                                                                                                                                                                   |  |  |  |
| Color            | Refer to Pages 78-79                                                                                                                      |                                                                                                                                                                                   |  |  |  |
| Applicationplace | Hotel lobby, corridor, room decoration, residences conference halls, recording rooms, studios, schools, shopping malls, office space etc. |                                                                                                                                                                                   |  |  |  |