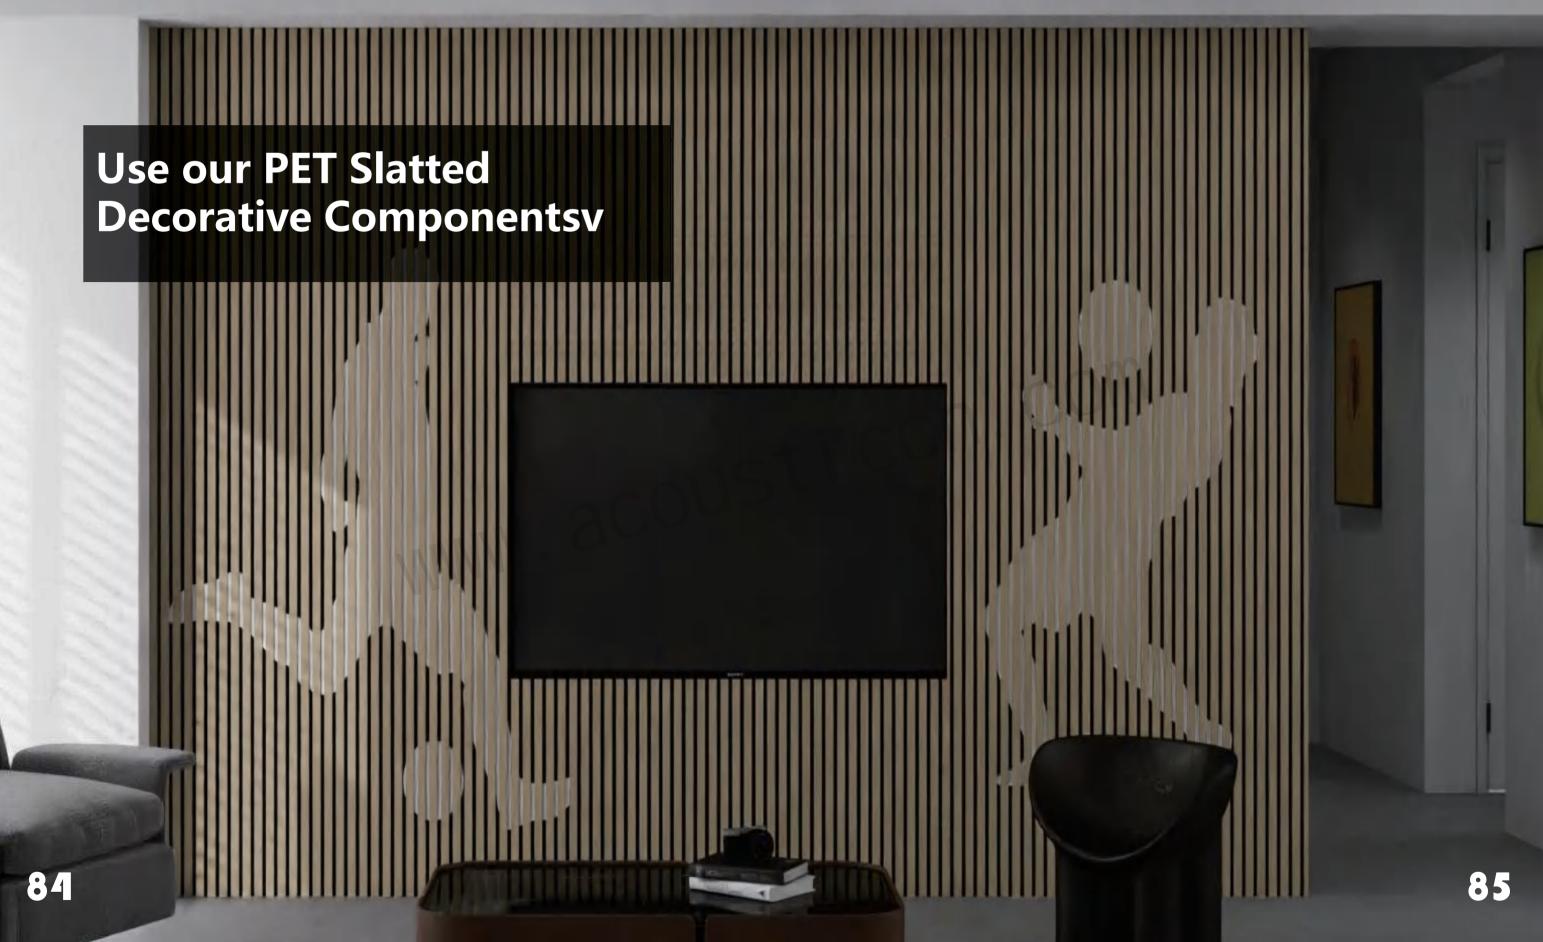

|
| Product width                 | 75.5mm                        |
| Material                      | Carbon Steel                  |
| Color                         | Black                         |



## **DETAIL**

#### **U-shaped Carbon Steel Hook**

Synthesized by forging carbon steel material, low density, high hardness and rich design aesthetics. It is easy to install and at the same time can be super strong load-bearing 50 pounds. Suitable for lightweight strip acoustic panels, strip acoustic panels and other products with spaced gaps.









| U-shaped Carbon Steel Hook |  |
|----------------------------|--|
| 20cm<br>or customized size |  |
| 58mm                       |  |
| Carbon Steel               |  |
| Black                      |  |
|                            |  |



## **DETAIL**

#### PET Slatted Decorative Componentsv











Outer package specification





# More styles





Logo or Mark

Kids Party Series



Stage Series











Grassland Series

Vocal Concert Series

Dance Series

Garden Series





# **COLOR CHART**

#### **Technical Wood Veneer**



TGTV-9108 White Oak



TGTV-9109 Black Oak



TGTV-9110 Walnut Oak



TGTV-9111 Black Wulnut



TGTV-9112 Smoked Oak

#### **Natural Wood Veneer**



TGNV-1108 Natual White Oak



TGNV-1109 Natual Black Oak



TGNV-1110 Natual Black Wulnut



TGNV-1111 Natual Smoked Oak

## **Technical Veneer Paper**



TGTP-1208 White Oak



TGTP-1209 Yellow Oak



TGTP-1210 Black Oak



TGTP-1211 Black Wulnut

# **Three Sides Veneer(Technical)**



TGTS-8108 White Oak



TGTS-8109 Black Oak



TGTS-8110 B