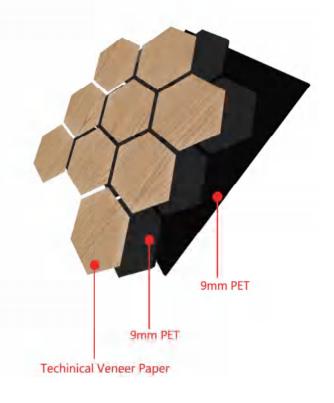

50

**Hexagonal Decorative Acoustic Panel** 

| Name             | Hexagonal Decorative Acoustic Panels  650*793*18mm  or customized size                                                                    |                                                                                                                                                                                   |  |  |  |
|------------------|-------------------------------------------------------------------------------------------------------------------------------------------|-----------------------------------------------------------------------------------------------------------------------------------------------------------------------------------|--|--|--|
| Size             |                                                                                                                                           |                                                                                                                                                                                   |  |  |  |
| Weight           | Hexagonal on 9mm MDF<br>About 3.71kgs/PC                                                                                                  | Hexagonal on 9mm PET<br>About 1.39 kgs/PC                                                                                                                                         |  |  |  |
| Fireproof grade  | Can be Grade B1                                                                                                                           | Can be Grade B                                                                                                                                                                    |  |  |  |
| Material         | PET panel+E0/P2<br>MDF+Wood Finish                                                                                                        | PET panel +E0 grade Technica<br>Wood Veneer Paper                                                                                                                                 |  |  |  |
| Wood surface     | Natural Wood Veneer/<br>Technical Wood Veneer /<br>Melamine / PVC                                                                         | Technical Wood Veneer Paper                                                                                                                                                       |  |  |  |
| Advantage        | 1.Environmentally friendly 2. Good Decoration 3. Easy to Maintain 4. Easy Installation 5. Thermal Insulation 6. Energy-Saving             | 1.Environmentally Friendly 2.Lightweight 3. Scratch Resistant 4.No Yellowing 5. No Color Difference 6.Thermal Insulation 7. Energy-Saving 8. Good Decoration 9. Easy Installation |  |  |  |
| Service          | Free samples, support customization                                                                                                       |                                                                                                                                                                                   |  |  |  |
| Color            | Refer to Pages 78-79                                                                                                                      |                                                                                                                                                                                   |  |  |  |
| Applicationplace | Hotel lobby, corridor, room decoration, residences conference halls, recording rooms, studios, schools, shopping malls, office space etc. |                                                                                                                                                                                   |  |  |  |