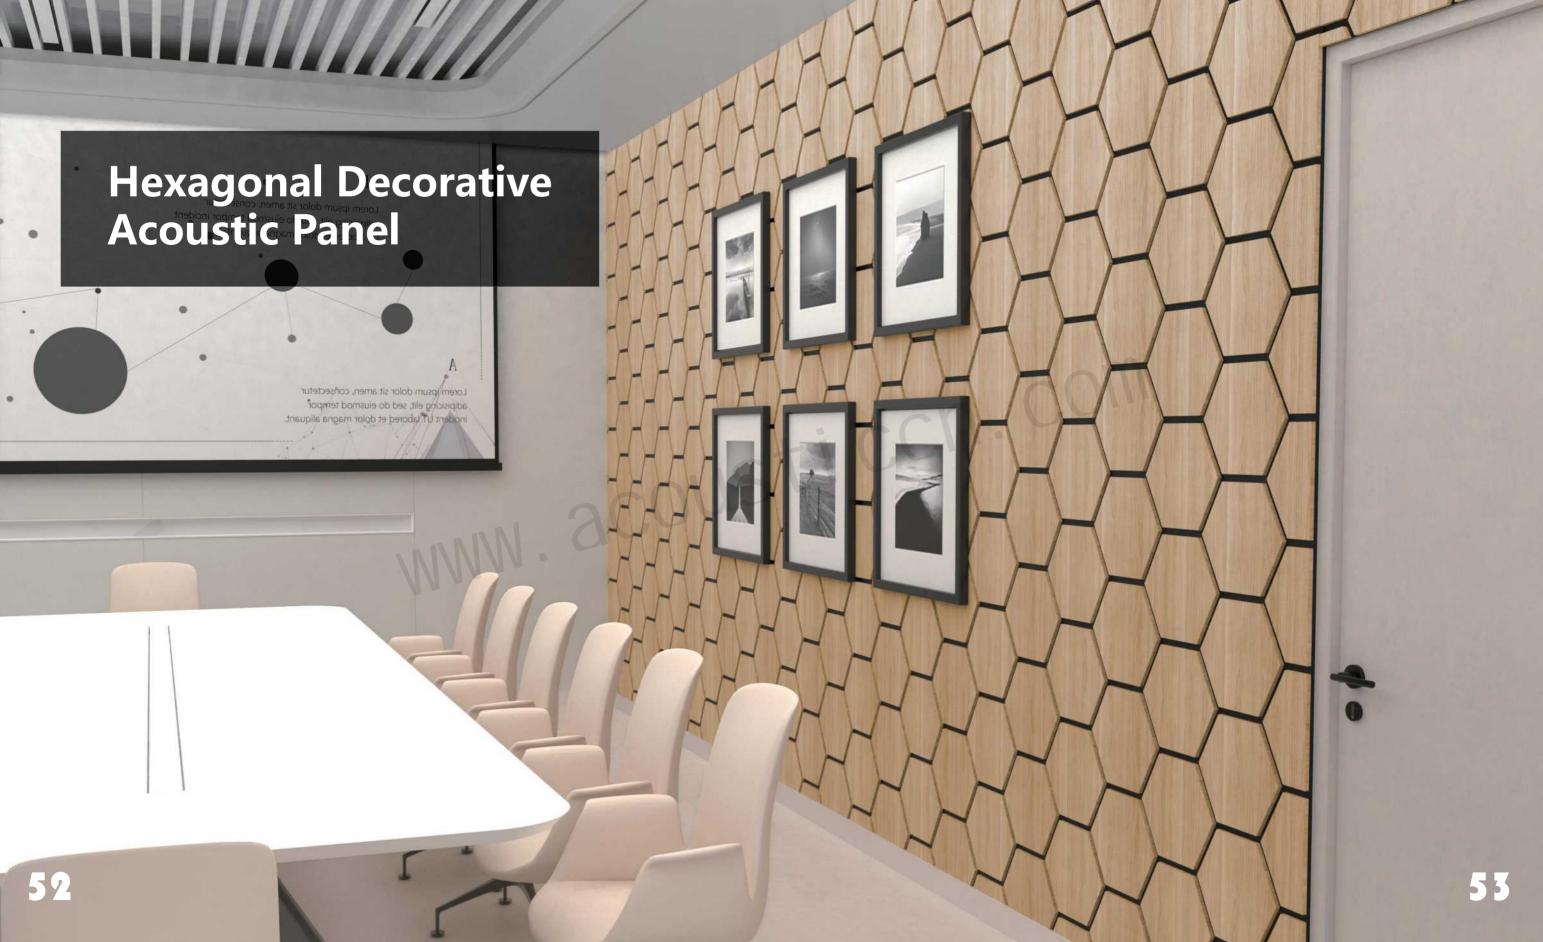

50

**Hexagonal Decorative Acoustic Panel** 

| Name             | Hexagonal Decorative Acoustic Panels  650*793*18mm  or customized size                                                                    |                                                                                                                                                                                   |  |  |  |
|------------------|-------------------------------------------------------------------------------------------------------------------------------------------|-----------------------------------------------------------------------------------------------------------------------------------------------------------------------------------|--|--|--|
| Size             |                                                                                                                                           |                                                                                                                                                                                   |  |  |  |
| Weight           | Hexagonal on 9mm MDF<br>About 3.71kgs/PC                                                                                                  | Hexagonal on 9mm PET<br>About 1.39 kgs/PC                                                                                                                                         |  |  |  |
| Fireproof grade  | Can be Grade B1                                                                                                                           | Can be Grade B                                                                                                                                                                    |  |  |  |
| Material         | PET panel+E0/P2<br>MDF+Wood Finish                                                                                                        | PET panel +E0 grade Technica<br>Wood Veneer Paper                                                                                                                                 |  |  |  |
| Wood surface     | Natural Wood Veneer/<br>Technical Wood Veneer /<br>Melamine / PVC                                                                         | Technical Wood Veneer Paper                                                                                                                                                       |  |  |  |
| Advantage        | 1.Environmentally friendly 2. Good Decoration 3. Easy to Maintain 4. Easy Installation 5. Thermal Insulation 6. Energy-Saving             | 1.Environmentally Friendly 2.Lightweight 3. Scratch Resistant 4.No Yellowing 5. No Color Difference 6.Thermal Insulation 7. Energy-Saving 8. Good Decoration 9. Easy Installation |  |  |  |
| Service          | Free samples, support customization                                                                                                       |                                                                                                                                                                                   |  |  |  |
| Color            | Refer to Pages 78-79                                                                                                                      |                                                                                                                                                                                   |  |  |  |
| Applicationplace | Hotel lobby, corridor, room decoration, residences conference halls, recording rooms, studios, schools, shopping malls, office space etc. |                                                                                                                                                                                   |  |  |  |