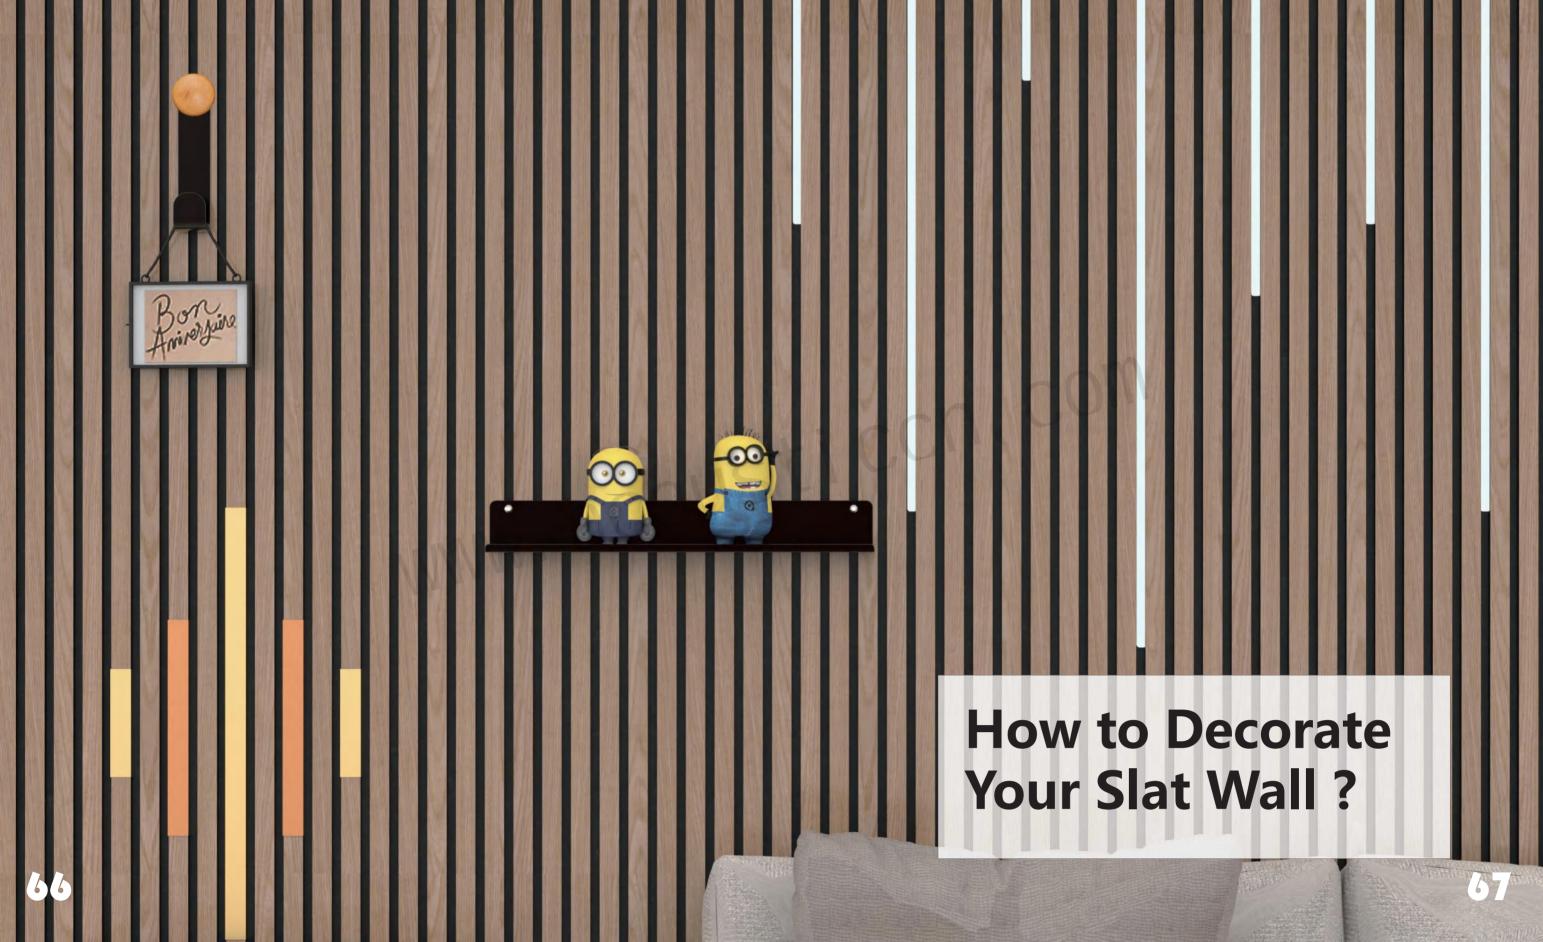

#### **Slatted Panel Linear Light**

Slatted Panel Linear Light, a sleek lighting solution that integrates with slat panels, offering a modern, linear illumination for contemporary spaces with a minimalist touch.