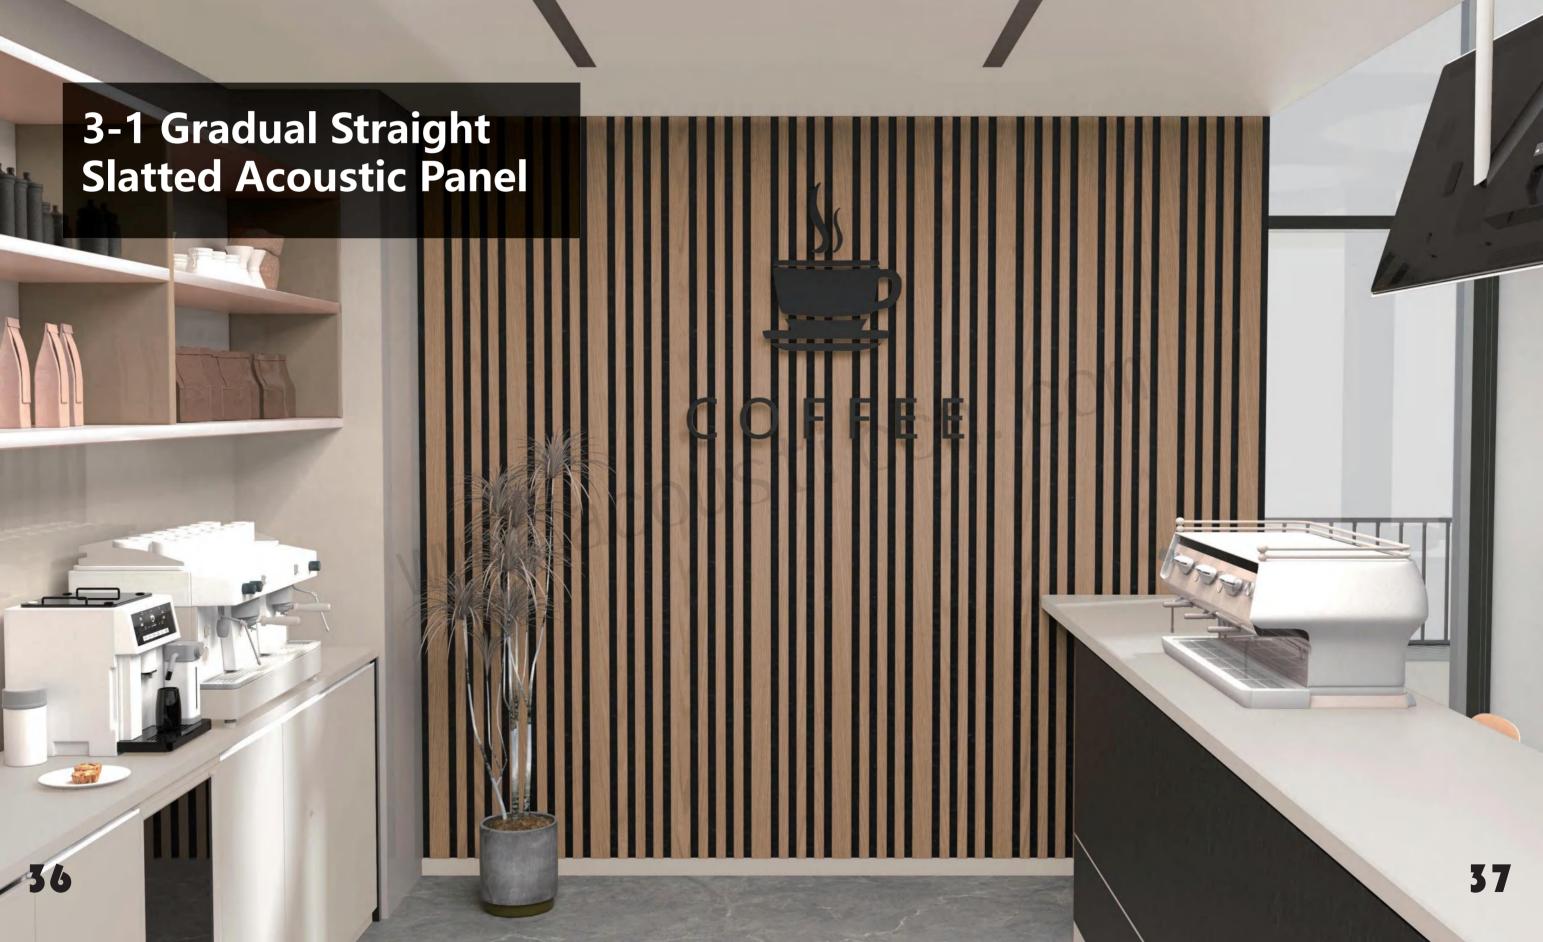

### 3-1 Gradual Straight Slatted Acoustic Panel

The 3-1 Gradual Straight Slatted Acoustic Panel, with its unique gradient design, brings a sense of motion and depth to modern home and commercial spaces, making it an ideal choice for enhancing spatial aesthetics.

| Name             | 3-1 Gradual Straight Slatted Acoustic Panel                                                                                             |                       |  |  |
|------------------|-----------------------------------------------------------------------------------------------------------------------------------------|-----------------------|--|--|
|                  | 2400*600*18mm / 21mm                                                                                                                    |                       |  |  |
| -                | 2600*600*                                                                                                                               | 18mm / 21mm           |  |  |
| Size             | 2800*600*18mm / 21                                                                                                                      | mm or customized size |  |  |
| Weight           | 18mm                                                                                                                                    | 21mm                  |  |  |
| Weight           | About 7.8kgs/M2                                                                                                                         | About 8.1kgs/M2       |  |  |
| Fireproof grade  | Can                                                                                                                                     | be B1                 |  |  |
| Material         | PET panel +E0/P2 grade MDF wood slat                                                                                                    |                       |  |  |
| Wood surface     | Natural Wood Veneer/ Technical Wood Veneer / Melamin                                                                                    |                       |  |  |
|                  | 1.Environmentally                                                                                                                       | friendly              |  |  |
|                  | 2. Good Decoration                                                                                                                      |                       |  |  |
|                  | 3. Easy to Maintain                                                                                                                     |                       |  |  |
| Advantage        | 4. Easy Installation                                                                                                                    |                       |  |  |
|                  | 5. Good Acoustic P                                                                                                                      | erformance            |  |  |
|                  | 6. Thermal Insulation                                                                                                                   | on                    |  |  |
|                  | 7. Energy-Saving                                                                                                                        |                       |  |  |
| Service          | Free samples, support customization                                                                                                     |                       |  |  |
| Color            | Refer to Pages 78-79                                                                                                                    |                       |  |  |
| Applicationplace | Hotel lobby, corridor, room decoration,residences conference halls, recording rooms,studios, schools, shooping malls, office space etc. |                       |  |  |