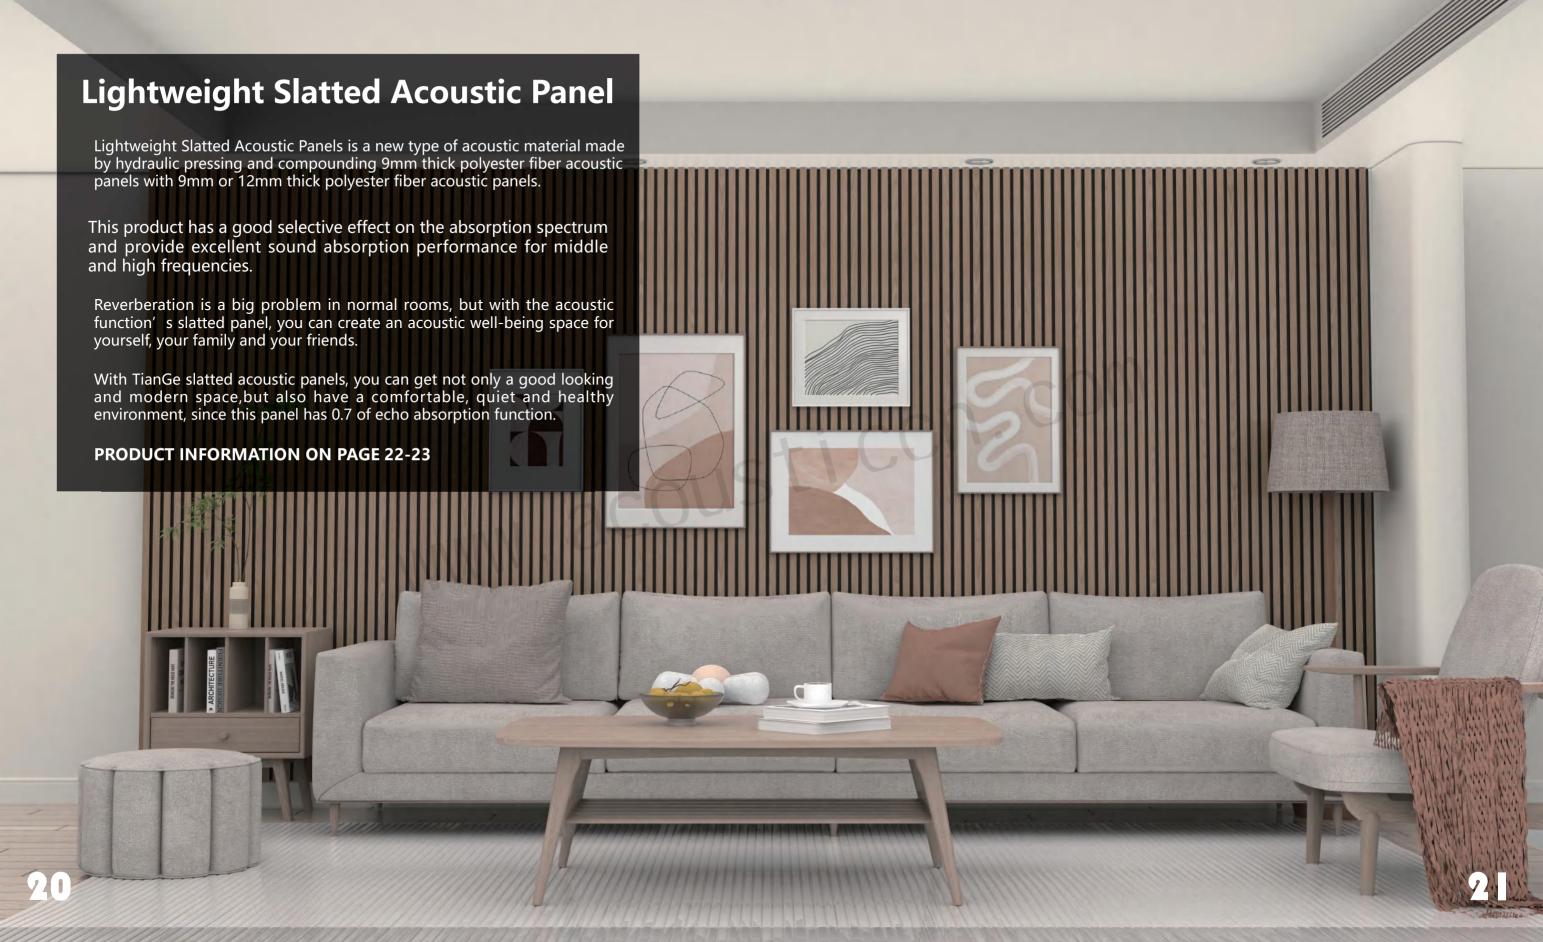

Reverberation is a big problem in many rooms but with the sound absorption function's slatted panel, you can create an acoustic well-being for you, your family and your friends.

Reverberation is a big problem in normal rooms, but with the acoustic function's slatted panel, you can create an acoustic well-being space for yourself, your family and your friends.

With TianGe slatted acoustic panels, you can get not only a good looking and modern space,but also have a comfortable, quiet and healthy environment, since this panel has 0.7 of echo absorption function. Ge slatted acoustic panels, you can get not only a good looking and modern space,but also have a comfortable and quiet and healthy environment, since this panel has 0.7 of echo absorption function.