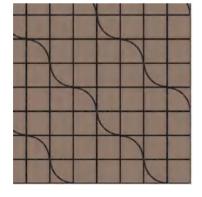

### **CurvedCorrugated Slatted Acoustic Panel**

Curved Corrugated Slatted Acoustic Panels, with its soft curves and threedimensional corrugations, infuses spaces with dynamism and elegance, making it an ideal decorative material for enhancing modern design aesthetics.

| Name             | Curved Corrugated Slatted Acoustic Panels                                                                                                                  |                     |  |
|------------------|------------------------------------------------------------------------------------------------------------------------------------------------------------|---------------------|--|
| Size             | 2400*600*18mm / 21mm<br>2600*600*18mm / 21mm<br>2800*600*18mm / 21mm or customized size                                                                    |                     |  |
| Weight           | 18mm 21mm<br>About 7.8kgs/M2 About 8.1kgs/M2                                                                                                               |                     |  |
| Fireproof grade  | Can                                                                                                                                                        | be B1               |  |
| Material         | PET panel +E0/P2 g                                                                                                                                         | grade MDF wood slat |  |
| Wood surface     | Natural Wood Veneer/ Technical Wood Veneer / Melamin                                                                                                       |                     |  |
| Advantage        | 1.Environmentally friendly 2. Good Decoration 3. Easy to Maintain 4. Easy Installation 5. Good Acoustic Performance 6. Thermal Insulation 7. Energy-Saving |                     |  |
| Service          | Free samples, support customization                                                                                                                        |                     |  |
| Color            | Refer to Pages 78-79                                                                                                                                       |                     |  |
| Applicationplace | Hotel lobby, corridor, room decoration, residences conference halls, recording rooms, studios, schools, shopping malls, office space etc.                  |                     |  |