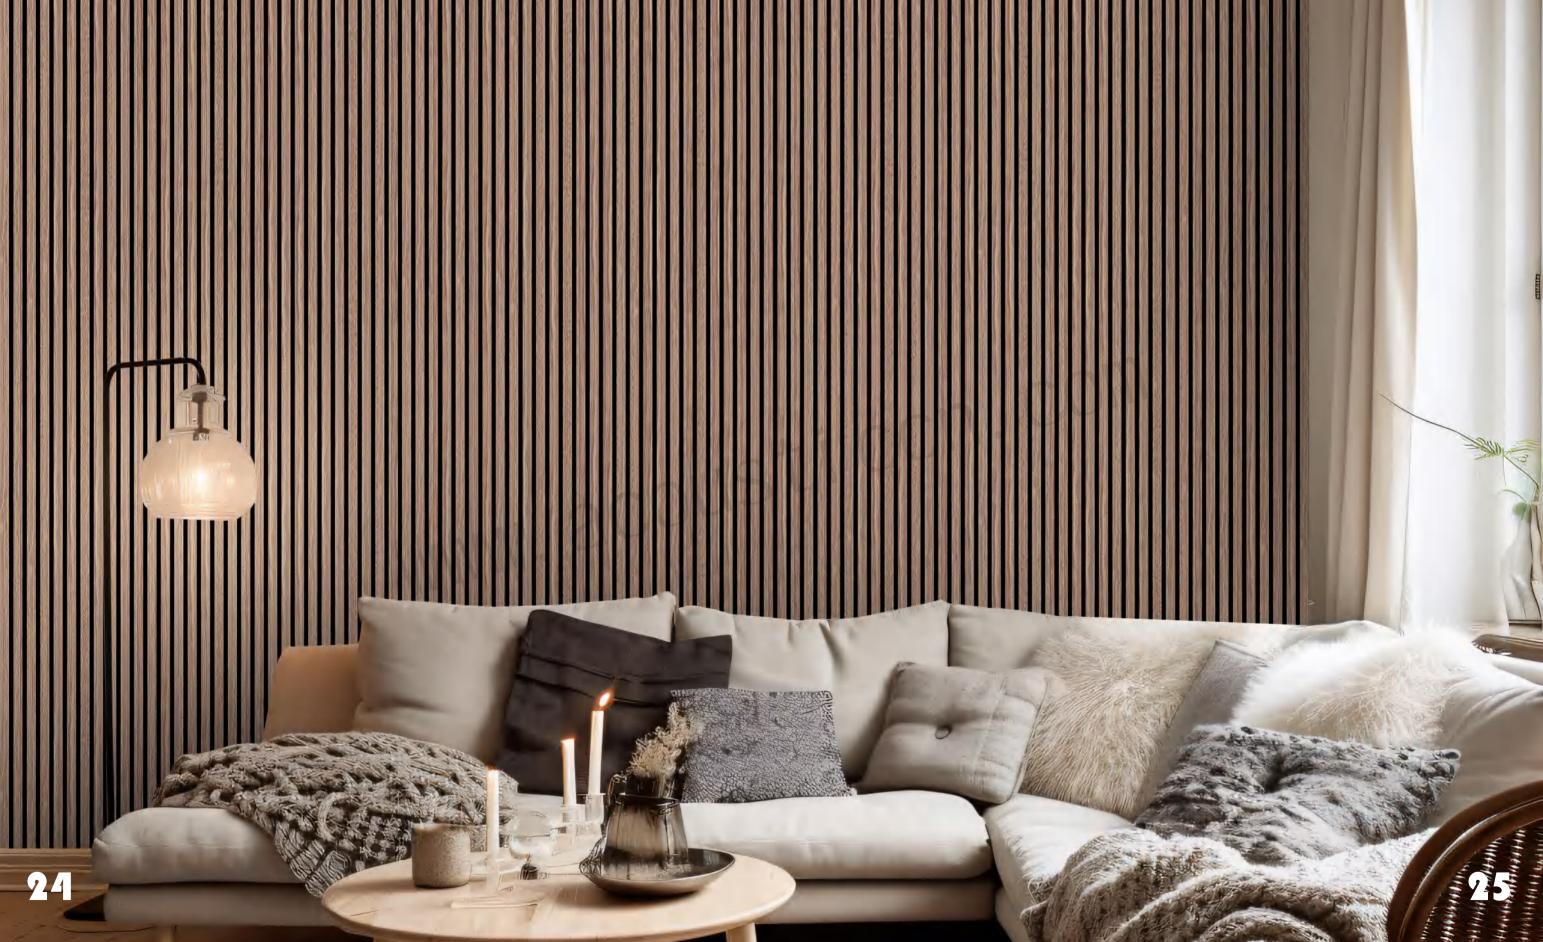

Reverberation is a big problem in many rooms but with the sound absorption function's slatted panel, you can create an acoustic well-being for you, your family and your friends.

Reverberation is a big problem in normal rooms, but with the acoustic function's slatted panel, you can create an acoustic well-being space for yourself, your family and your friends.

With TianGe slatted acoustic panels, you can get not only a good looking and modern space,but also have a comfortable, quiet and healthy environment, since this panel has 0.7 of echo absorption function. Ge slatted acoustic panels, you can get not only a good looking and modern space,but also have a comfortable and quiet and healthy environment, since this panel has 0.7 of echo absorption function.