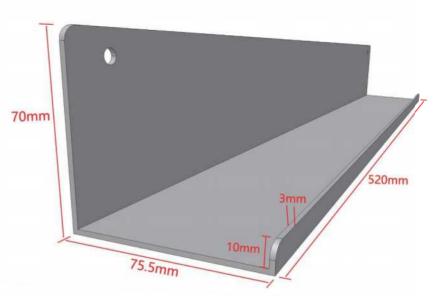

#### **Carbon Steel Decorative Shelf**

Synthesized by forging carbon steel material, low density, high hardness and rich design aesthetics. It is easy to install and at the same time can be super strong load-bearing 50 pounds. Suitable for lightweight strip acoustic panels, strip acoustic panels and other products with spaced gaps.

| Accessory Name                | Carbon Steel Decorative Shelf |
|-------------------------------|-------------------------------|
| Recommended<br>Product Length | 52 cm<br>or customized size   |
| Product width                 | 75.5mm                        |
| Material                      | Carbon Steel                  |
| Color                         | Black                         |