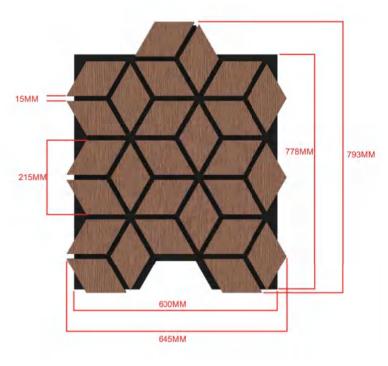

50

**Hexagonal Decorative Acoustic Panel** 

| Name             | Hexagonal Decorative Acoustic Panels  650*793*18mm  or customized size                                                                    |                                                                                                                                                                                   |  |  |  |
|------------------|-------------------------------------------------------------------------------------------------------------------------------------------|-----------------------------------------------------------------------------------------------------------------------------------------------------------------------------------|--|--|--|
| Size             |                                                                                                                                           |                                                                                                                                                                                   |  |  |  |
| Weight           | Hexagonal on 9mm MDF<br>About 3.71kgs/PC                                                                                                  | Hexagonal on 9mm PET<br>About 1.39 kgs/PC                                                                                                                                         |  |  |  |
| Fireproof grade  | Can be Grade B1                                                                                                                           | Can be Grade B                                                                                                                                                                    |  |  |  |
| Material         | PET panel+E0/P2<br>MDF+Wood Finish                                                                                                        | PET panel +E0 grade Technica<br>Wood Veneer Paper                                                                                                                                 |  |  |  |
| Wood surface     | Natural Wood Veneer/<br>Technical Wood Veneer /<br>Melamine / PVC                                                                         | Technical Wood Veneer Paper                                                                                                                                                       |  |  |  |
| Advantage        | 1.Environmentally friendly 2. Good Decoration 3. Easy to Maintain 4. Easy Installation 5. Thermal Insulation 6. Energy-Saving             | 1.Environmentally Friendly 2.Lightweight 3. Scratch Resistant 4.No Yellowing 5. No Color Difference 6.Thermal Insulation 7. Energy-Saving 8. Good Decoration 9. Easy Installation |  |  |  |
| Service          | Free samples, support customization                                                                                                       |                                                                                                                                                                                   |  |  |  |
| Color            | Refer to Pages 78-79                                                                                                                      |                                                                                                                                                                                   |  |  |  |
| Applicationplace | Hotel lobby, corridor, room decoration, residences conference halls, recording rooms, studios, schools, shopping malls, office space etc. |                                                                                                                                                                                   |  |  |  |