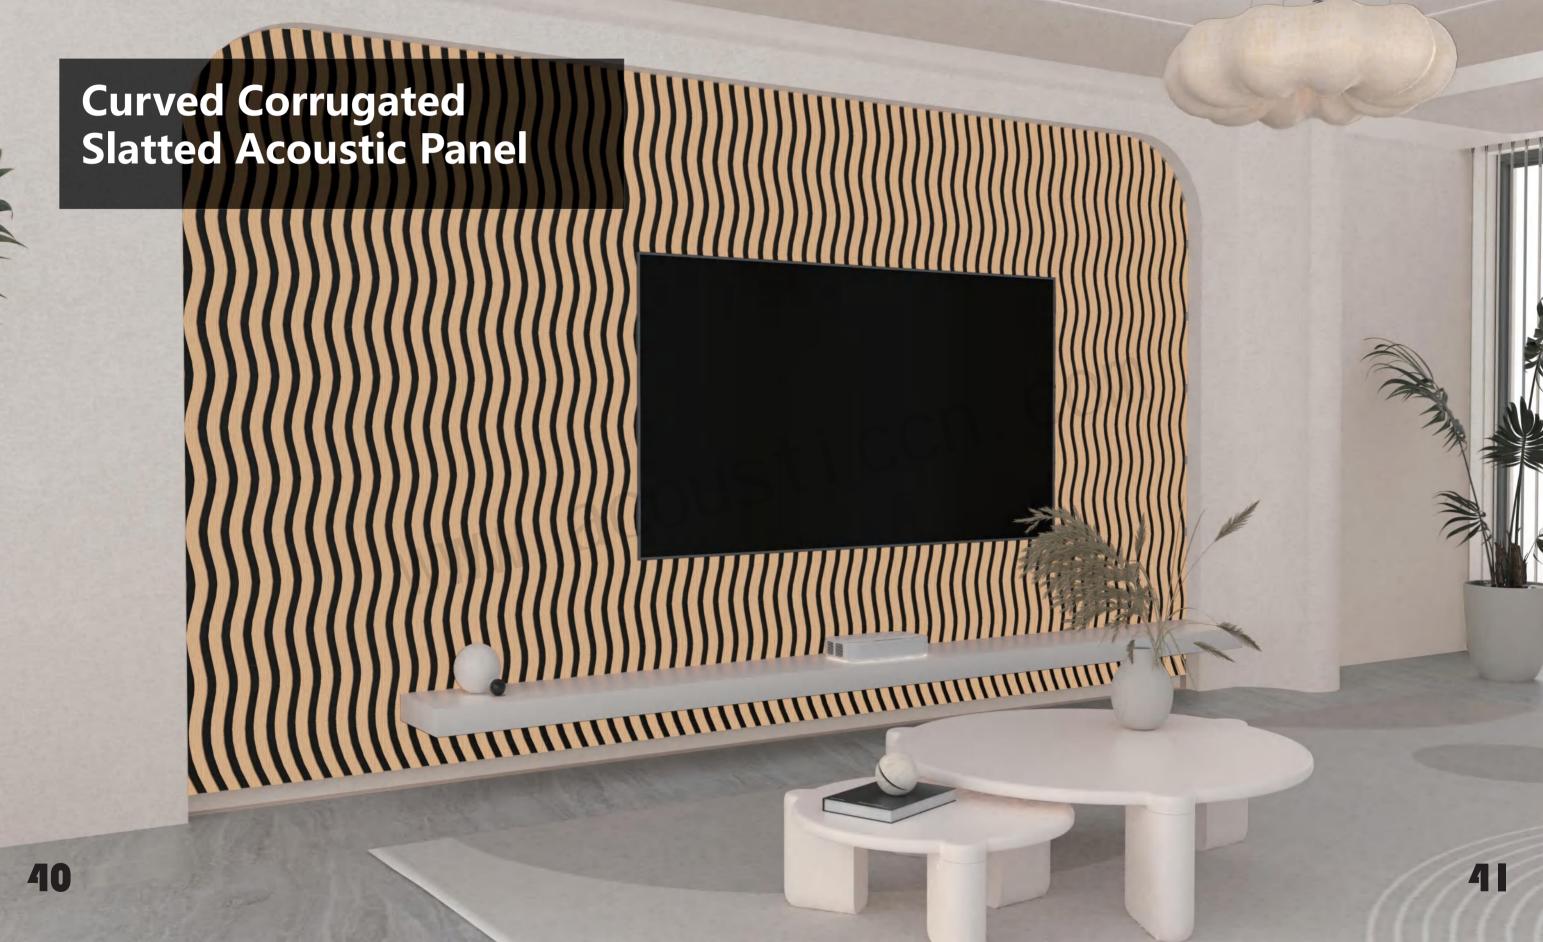

### **CurvedCorrugated Slatted Acoustic Panel**

Curved Corrugated Slatted Acoustic Panels, with its soft curves and threedimensional corrugations, infuses spaces with dynamism and elegance, making it an ideal decorative material for enhancing modern design aesthetics.

| Name             | Curved Corrugated Slatted Acoustic Panels                                                                                                                  |                     |  |
|------------------|------------------------------------------------------------------------------------------------------------------------------------------------------------|---------------------|--|
| Size             | 2400*600*18mm / 21mm<br>2600*600*18mm / 21mm<br>2800*600*18mm / 21mm or customized size                                                                    |                     |  |
| Weight           | 18mm 21mm<br>About 7.8kgs/M2 About 8.1kgs/M2                                                                                                               |                     |  |
| Fireproof grade  | Can                                                                                                                                                        | be B1               |  |
| Material         | PET panel +E0/P2 g                                                                                                                                         | grade MDF wood slat |  |
| Wood surface     | Natural Wood Veneer/ Technical Wood Veneer / Melamin                                                                                                       |                     |  |
| Advantage        | 1.Environmentally friendly 2. Good Decoration 3. Easy to Maintain 4. Easy Installation 5. Good Acoustic Performance 6. Thermal Insulation 7. Energy-Saving |                     |  |
| Service          | Free samples, support customization                                                                                                                        |                     |  |
| Color            | Refer to Pages 78-79                                                                                                                                       |                     |  |
| Applicationplace | Hotel lobby, corridor, room decoration, residences conference halls, recording rooms, studios, schools, shopping malls, office space etc.                  |                     |  |