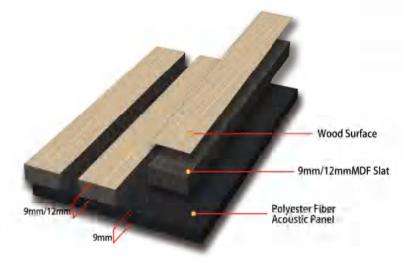

07 COLOR CHART 90-91

| Name            | Standard Slatted Acoustic Panel                                                                                                                            |                     |  |  |
|-----------------|------------------------------------------------------------------------------------------------------------------------------------------------------------|---------------------|--|--|
| Size            | 2400*600*18mm / 21mm<br>2600*600*18mm / 21mm<br>2800*600*18mm / 21mm or customized size                                                                    |                     |  |  |
| Weight          | 18mm 21mm<br>About 7.8kgs/M2 About 8.1kgs/M2                                                                                                               |                     |  |  |
| Fireproof grade | Car                                                                                                                                                        | be B1               |  |  |
| Material        | PET panel +E0/P2                                                                                                                                           | grade MDF wood slat |  |  |
| Wood surface    | Natural Wood Veneer/ Technical Wood Veneer / Melami                                                                                                        |                     |  |  |
| Advantage       | 1.Environmentally friendly 2. Good Decoration 3. Easy to Maintain 4. Easy Installation 5. Good Acoustic Performance 6. Thermal Insulation 7. Energy-Saving |                     |  |  |
| Service         | Free samples, support customization                                                                                                                        |                     |  |  |
| Color           | Refer to Pages 78-79                                                                                                                                       |                     |  |  |
|                 | Hotel lobby, corridor, room decoration, residences conference halls, recording rooms, studios, schools, shopping malls, office space etc.                  |                     |  |  |