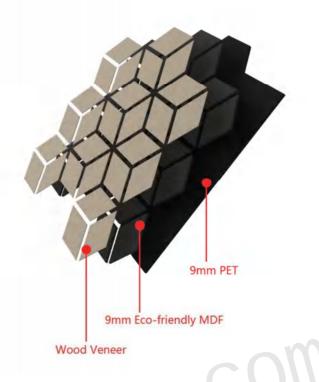

50

**Hexagonal Decorative Acoustic Panel** 

| Name             | Hexagonal Decorative Acoustic Panels  650*793*18mm  or customized size                                                                    |                                                                                                                                                                                   |  |  |  |
|------------------|-------------------------------------------------------------------------------------------------------------------------------------------|-----------------------------------------------------------------------------------------------------------------------------------------------------------------------------------|--|--|--|
| Size             |                                                                                                                                           |                                                                                                                                                                                   |  |  |  |
| Weight           | Hexagonal on 9mm MDF<br>About 3.71kgs/PC                                                                                                  | Hexagonal on 9mm PET<br>About 1.39 kgs/PC                                                                                                                                         |  |  |  |
| Fireproof grade  | Can be Grade B1                                                                                                                           | Can be Grade B                                                                                                                                                                    |  |  |  |
| Material         | PET panel+E0/P2<br>MDF+Wood Finish                                                                                                        | PET panel +E0 grade Technica<br>Wood Veneer Paper                                                                                                                                 |  |  |  |
| Wood surface     | Natural Wood Veneer/<br>Technical Wood Veneer /<br>Melamine / PVC                                                                         | Technical Wood Veneer Paper                                                                                                                                                       |  |  |  |
| Advantage        | 1.Environmentally friendly 2. Good Decoration 3. Easy to Maintain 4. Easy Installation 5. Thermal Insulation 6. Energy-Saving             | 1.Environmentally Friendly 2.Lightweight 3. Scratch Resistant 4.No Yellowing 5. No Color Difference 6.Thermal Insulation 7. Energy-Saving 8. Good Decoration 9. Easy Installation |  |  |  |
| Service          | Free samples, support customization                                                                                                       |                                                                                                                                                                                   |  |  |  |
| Color            | Refer to Pages 78-79                                                                                                                      |                                                                                                                                                                                   |  |  |  |
| Applicationplace | Hotel lobby, corridor, room decoration, residences conference halls, recording rooms, studios, schools, shopping malls, office space etc. |                                                                                                                                                                                   |  |  |  |