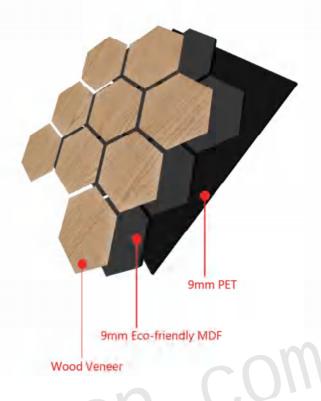

50

**Hexagonal Decorative Acoustic Panel** 

| Name             | Hexagonal Decorative Acoustic Panels  650*793*18mm  or customized size                                                                    |                                                                                                                                                                                   |  |  |  |
|------------------|-------------------------------------------------------------------------------------------------------------------------------------------|-----------------------------------------------------------------------------------------------------------------------------------------------------------------------------------|--|--|--|
| Size             |                                                                                                                                           |                                                                                                                                                                                   |  |  |  |
| Weight           | Hexagonal on 9mm MDF<br>About 3.71kgs/PC                                                                                                  | Hexagonal on 9mm PET<br>About 1.39 kgs/PC                                                                                                                                         |  |  |  |
| Fireproof grade  | Can be Grade B1                                                                                                                           | Can be Grade B                                                                                                                                                                    |  |  |  |
| Material         | PET panel+E0/P2<br>MDF+Wood Finish                                                                                                        | PET panel +E0 grade Technica<br>Wood Veneer Paper                                                                                                                                 |  |  |  |
| Wood surface     | Natural Wood Veneer/<br>Technical Wood Veneer /<br>Melamine / PVC                                                                         | Technical Wood Veneer Paper                                                                                                                                                       |  |  |  |
| Advantage        | 1.Environmentally friendly 2. Good Decoration 3. Easy to Maintain 4. Easy Installation 5. Thermal Insulation 6. Energy-Saving             | 1.Environmentally Friendly 2.Lightweight 3. Scratch Resistant 4.No Yellowing 5. No Color Difference 6.Thermal Insulation 7. Energy-Saving 8. Good Decoration 9. Easy Installation |  |  |  |
| Service          | Free samples, support customization                                                                                                       |                                                                                                                                                                                   |  |  |  |
| Color            | Refer to Pages 78-79                                                                                                                      |                                                                                                                                                                                   |  |  |  |
| Applicationplace | Hotel lobby, corridor, room decoration, residences conference halls, recording rooms, studios, schools, shopping malls, office space etc. |                                                                                                                                                                                   |  |  |  |