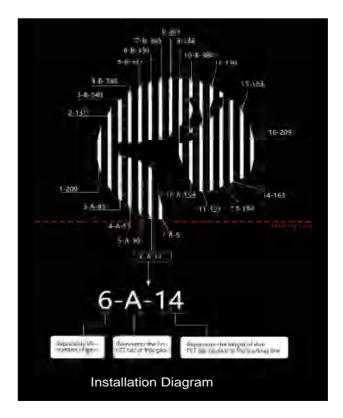

# SLATTED ACOUSTIC PANEL INSTALLATION

#### Two recommended installation methods that can be used for walls and ceilings are:

#### 1. Direct Glue Method:

This method involves applying a layer of adhesive directly onto the wall or ceiling surface and then affixing the sound-absorbing or sound-insulating materials to it. It's a simple and guick process that works well for both new constructions and retrofits.

#### 2. Mechanical Fastening Method:

This method uses mechanical fasteners such as screws, nails, or clips to secure the materials to the wall or ceiling. It provides a more robust attachment and is particularly useful when dealing with heavier materials or when a higher level of security is required.

#### 1. Direct Glue Method:

Select the Wall for Installation

STEP 2 Measure the wall and mark on the slat wood panel

STEP 3 Cut the Slat wood panel

Apply glue evenly to the back of the slat wood panel

STEP 5 Attach the slat wood panel with the glue applied to the back to the wall

Sequentially join and paste the

subsequent slats onto the wall

2. Mechanical Fastening Method:

Select the Wall for Installation

STEP 2 Measure the wall and mark on the slat wood panel

STEP 3 Cut the Slat wood panel

STEP 4 Affix the slats to the wall and fasten them with screws

Join the subsequent slats together and fix them to the wall

Complete your project and admire your work!