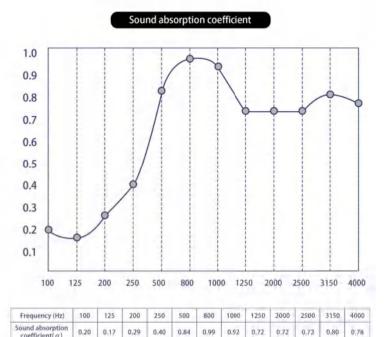

Sound absorption coefficient(a) 0.20 0.17 0.29 0.40 0.74 0.80 0.79 0.66 0.68 0.70 0.76 0.78

| Frequency (Hz)                  | 100  | 125  | 200  | 250  | 500  | 800  | 1000 | 1250 | 2000 | 2500 | 3150 | 4000 |
|---------------------------------|------|------|------|------|------|------|------|------|------|------|------|------|
| Sound absorption coefficient(a) | 0.20 | 0.17 | 0.29 | 0.40 | 0.74 | 0.80 | 0.79 | 0.72 | 0.72 | 0.72 | 0.80 | 0.78 |