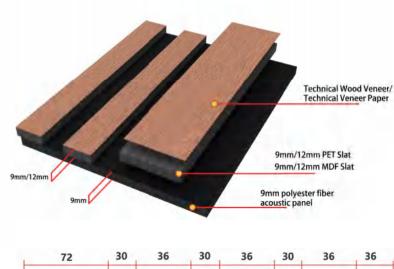

07 COLOR CHART 90-91

| Name            | Standard Slatted Acoustic Panel                                                                                                                            |                     |  |  |
|-----------------|------------------------------------------------------------------------------------------------------------------------------------------------------------|---------------------|--|--|
| Size            | 2400*600*18mm / 21mm<br>2600*600*18mm / 21mm<br>2800*600*18mm / 21mm or customized size                                                                    |                     |  |  |
| Weight          | 18mm 21mm<br>About 7.8kgs/M2 About 8.1kgs/M2                                                                                                               |                     |  |  |
| Fireproof grade | Car                                                                                                                                                        | be B1               |  |  |
| Material        | PET panel +E0/P2                                                                                                                                           | grade MDF wood slat |  |  |
| Wood surface    | Natural Wood Veneer/ Technical Wood Veneer / Melami                                                                                                        |                     |  |  |
| Advantage       | 1.Environmentally friendly 2. Good Decoration 3. Easy to Maintain 4. Easy Installation 5. Good Acoustic Performance 6. Thermal Insulation 7. Energy-Saving |                     |  |  |
| Service         | Free samples, support customization                                                                                                                        |                     |  |  |
| Color           | Refer to Pages 78-79                                                                                                                                       |                     |  |  |
|                 | Hotel lobby, corridor, room decoration, residences conference halls, recording rooms, studios, schools, shopping malls, office space etc.                  |                     |  |  |