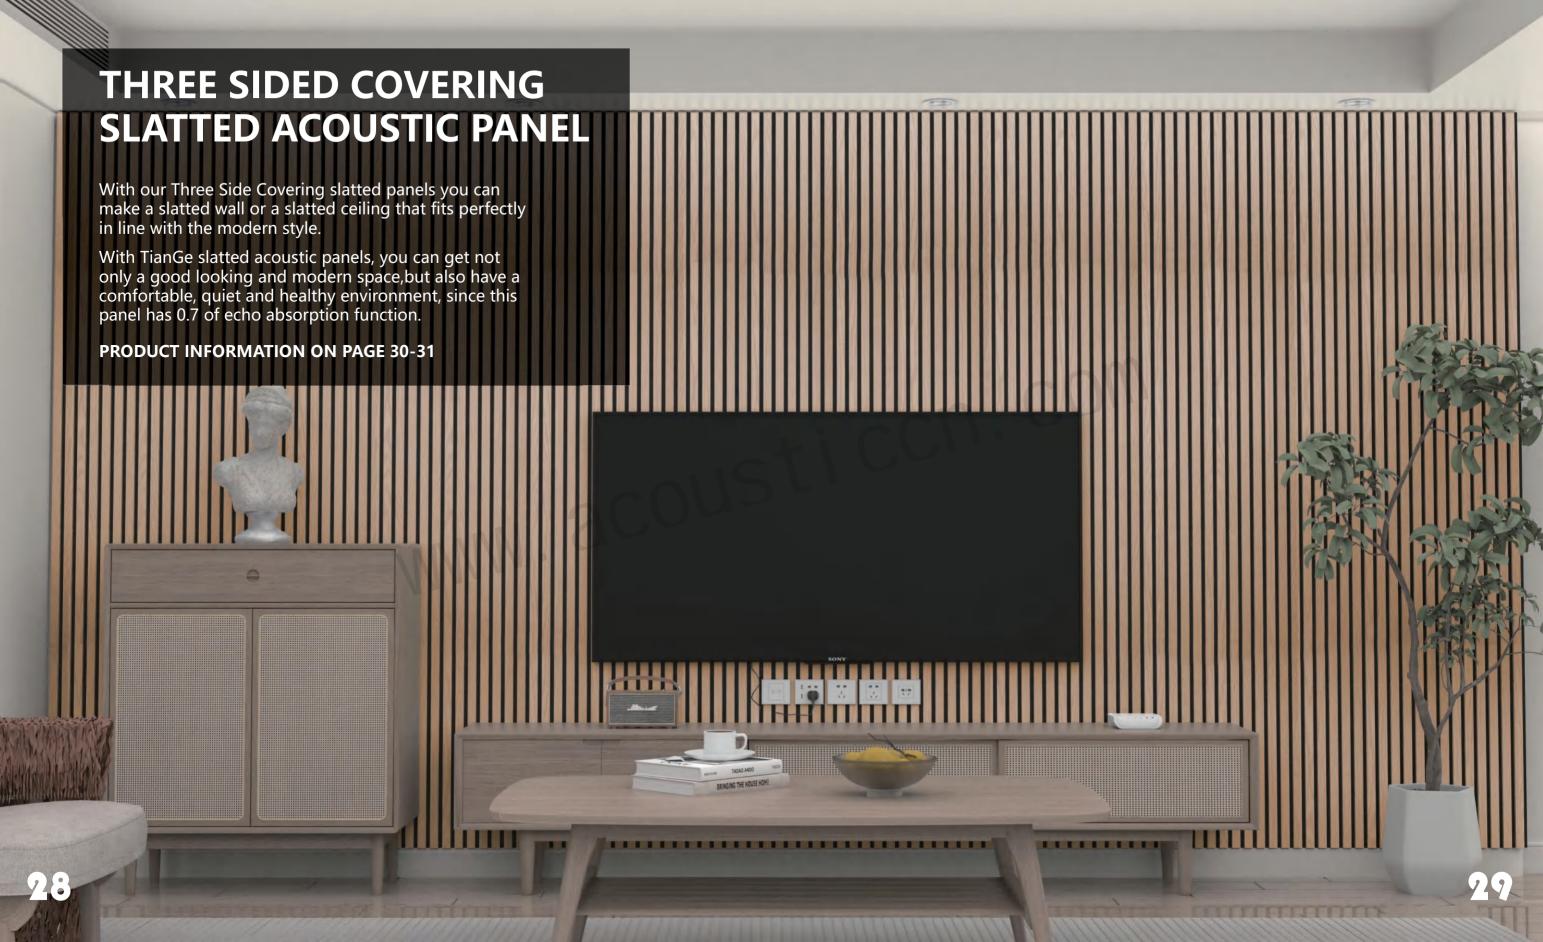

| Name             | Three-sided Covering Slatted Acoustic Panel                                               |                       |  |  |
|------------------|-------------------------------------------------------------------------------------------|-----------------------|--|--|
|                  | 2400*600*18mm / 21mm                                                                      |                       |  |  |
| Size             | 2600*600*18mm / 21mm                                                                      |                       |  |  |
|                  | 2800*600*18mm / 21m                                                                       | nm or customized size |  |  |
| 100 Table        | 18mm                                                                                      | 21mm                  |  |  |
| Weight           | About 7.8kgs/M2                                                                           | About 8.1kgs/M2       |  |  |
| Fireproof grade  | Can be                                                                                    | Grade B1              |  |  |
| Material         | PET panel +E0/P2 g                                                                        | rade MDF wood slat    |  |  |
|                  | Three-sided Covering                                                                      |                       |  |  |
| Wood surface     | Natural Wood Veneer/ Technical Wood Veneer /<br>Melamine / PVC                            |                       |  |  |
|                  | 1.Environmentally friendly                                                                |                       |  |  |
|                  | 2. Good Decoration                                                                        |                       |  |  |
|                  | 3. Easy to Maintain                                                                       |                       |  |  |
| Advantage        | 4. Easy Installation                                                                      |                       |  |  |
|                  | 5. Good Acoustic Performance                                                              |                       |  |  |
|                  | 6. Thermal insulation                                                                     |                       |  |  |
|                  | 7. Energy-Saving                                                                          |                       |  |  |
| Service          | Free samples, support customization                                                       |                       |  |  |
| Color            | Refer to Pages 78-79                                                                      |                       |  |  |
|                  | Hotel lobby, corridor, room decoration, residence                                         |                       |  |  |
| Applicationplace | conference halls, recording rooms, studios, schools,<br>shopping malls, office space etc. |                       |  |  |