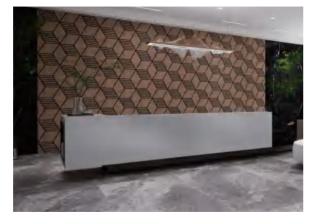

50

**Hexagonal Decorative Acoustic Panel** 

| Name             | Hexagonal Decorative Acoustic Panels  650*793*18mm  or customized size                                                                    |                                                                                                                                                                                   |  |  |  |
|------------------|-------------------------------------------------------------------------------------------------------------------------------------------|-----------------------------------------------------------------------------------------------------------------------------------------------------------------------------------|--|--|--|
| Size             |                                                                                                                                           |                                                                                                                                                                                   |  |  |  |
| Weight           | Hexagonal on 9mm MDF<br>About 3.71kgs/PC                                                                                                  | Hexagonal on 9mm PET<br>About 1.39 kgs/PC                                                                                                                                         |  |  |  |
| Fireproof grade  | Can be Grade B1                                                                                                                           | Can be Grade B                                                                                                                                                                    |  |  |  |
| Material         | PET panel+E0/P2<br>MDF+Wood Finish                                                                                                        | PET panel +E0 grade Technica<br>Wood Veneer Paper                                                                                                                                 |  |  |  |
| Wood surface     | Natural Wood Veneer/<br>Technical Wood Veneer /<br>Melamine / PVC                                                                         | Technical Wood Veneer Paper                                                                                                                                                       |  |  |  |
| Advantage        | 1.Environmentally friendly 2. Good Decoration 3. Easy to Maintain 4. Easy Installation 5. Thermal Insulation 6. Energy-Saving             | 1.Environmentally Friendly 2.Lightweight 3. Scratch Resistant 4.No Yellowing 5. No Color Difference 6.Thermal Insulation 7. Energy-Saving 8. Good Decoration 9. Easy Installation |  |  |  |
| Service          | Free samples, support customization                                                                                                       |                                                                                                                                                                                   |  |  |  |
| Color            | Refer to Pages 78-79                                                                                                                      |                                                                                                                                                                                   |  |  |  |
| Applicationplace | Hotel lobby, corridor, room decoration, residences conference halls, recording rooms, studios, schools, shopping malls, office space etc. |                                                                                                                                                                                   |  |  |  |