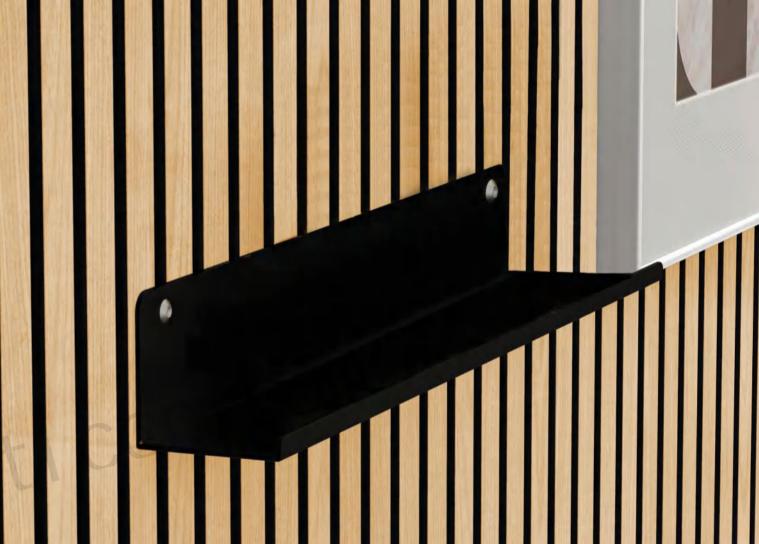

#### **Carbon Steel Decorative Shelf**

Synthesized by forging carbon steel material, low density, high hardness and rich design aesthetics. It is easy to install and at the same time can be super strong load-bearing 50 pounds. Suitable for lightweight strip acoustic panels, strip acoustic panels and other products with spaced gaps.

| Accessory Name                | Carbon Steel Decorative Shelf |
|-------------------------------|-------------------------------|
| Recommended<br>Product Length | 52 cm<br>or customized size   |
| Product width                 | 75.5mm                        |
| Material                      | Carbon Steel                  |
| Color                         | Black                         |