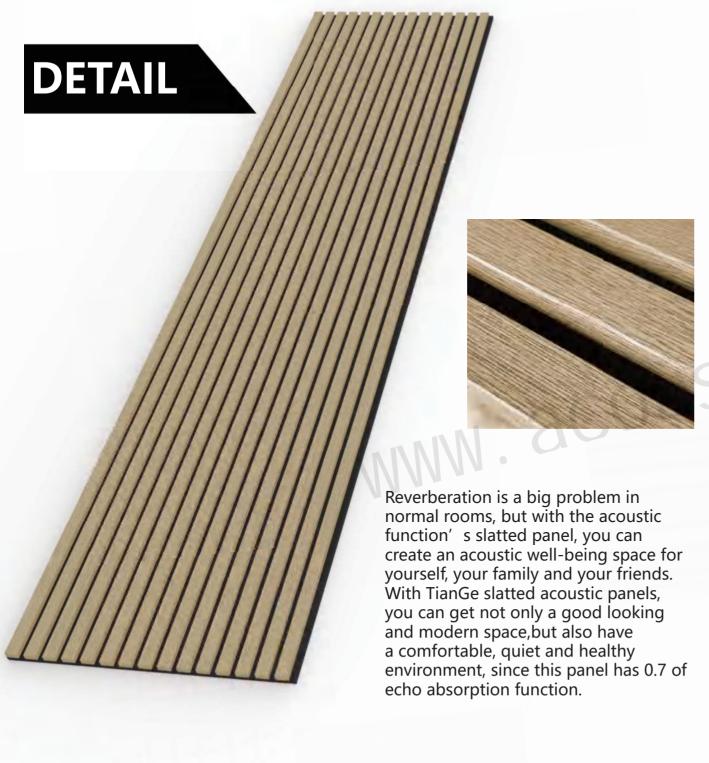

Reverberation is a big problem in many rooms but with the sound absorption function's slatted panel, you can create an acoustic well-being for you, your family and your friends.

Reverberation is a big problem in normal rooms, but with the acoustic function's slatted panel, you can create an acoustic well-being space for yourself, your family and your friends.

With TianGe slatted acoustic panels, you can get not only a good looking and modern space,but also have a comfortable, quiet and healthy environment, since this panel has 0.7 of echo absorption function. Ge slatted acoustic panels, you can get not only a good looking and modern space,but also have a comfortable and quiet and healthy environment, since this panel has 0.7 of echo absorption function.