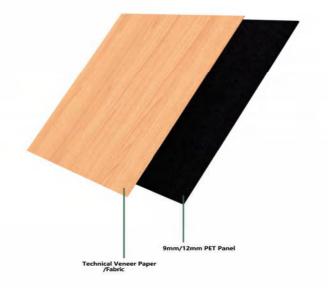

07 COLOR CHART 90-91

| Name            | Standard Slatted Acoustic Panel                                                                                                                            |                     |  |  |
|-----------------|------------------------------------------------------------------------------------------------------------------------------------------------------------|---------------------|--|--|
| Size            | 2400*600*18mm / 21mm<br>2600*600*18mm / 21mm<br>2800*600*18mm / 21mm or customized size                                                                    |                     |  |  |
| Weight          | 18mm 21mm<br>About 7.8kgs/M2 About 8.1kgs/M2                                                                                                               |                     |  |  |
| Fireproof grade | Car                                                                                                                                                        | be B1               |  |  |
| Material        | PET panel +E0/P2                                                                                                                                           | grade MDF wood slat |  |  |
| Wood surface    | Natural Wood Veneer/ Technical Wood Veneer / Melami                                                                                                        |                     |  |  |
| Advantage       | 1.Environmentally friendly 2. Good Decoration 3. Easy to Maintain 4. Easy Installation 5. Good Acoustic Performance 6. Thermal Insulation 7. Energy-Saving |                     |  |  |
| Service         | Free samples, support customization                                                                                                                        |                     |  |  |
| Color           | Refer to Pages 78-79                                                                                                                                       |                     |  |  |
|                 | Hotel lobby, corridor, room decoration, residences conference halls, recording rooms, studios, schools, shopping malls, office space etc.                  |                     |  |  |