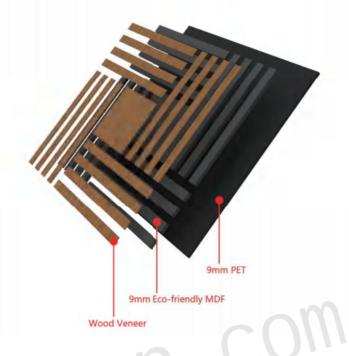

#### Wooden Strip Surround Acoustic Panel

| Name             | Wooden Strip Surround Acoustic Panels                                                                                                     |                                                                                                                                                                                   |  |  |  |
|------------------|-------------------------------------------------------------------------------------------------------------------------------------------|-----------------------------------------------------------------------------------------------------------------------------------------------------------------------------------|--|--|--|
| Size             | 600*600*18MM                                                                                                                              |                                                                                                                                                                                   |  |  |  |
| Weight           | Staggered Block-shaped<br>on 9mm MDF<br>About 3.0kgs/PC                                                                                   | Staggered Block-shaped or<br>9mm PET<br>About 1.0kgs/PC                                                                                                                           |  |  |  |
| Fireproof grade  | Can be Grade B1                                                                                                                           | Can be Grade B                                                                                                                                                                    |  |  |  |
| Material         | PET panel+E0/P2<br>MDF+Wood Finish                                                                                                        | PET panel +E0 grade<br>Technical Wood Veneer<br>Paper                                                                                                                             |  |  |  |
| Wood surface     | Natural Wood Veneer/<br>Technical Wood Veneer /                                                                                           | Technical Wood Veneer<br>Paper                                                                                                                                                    |  |  |  |
| Advantage        | 1.Environmentally friendly 2. Good Decoration 3. Easy to Maintain 4. Easy Installation 5. Thermal Insulation 6. Energy-Saving             | 1.Environmentally Friendly 2.Lightweight 3. Scratch Resistant 4.No Yellowing 5. No Color Difference 6.Thermal Insulation 7. Energy-Saving 8. Good Decoration 9. Easy Installation |  |  |  |
| Service          | Free samples, support customization                                                                                                       |                                                                                                                                                                                   |  |  |  |
| Color            | Refer to Pages 78-79                                                                                                                      |                                                                                                                                                                                   |  |  |  |
| Applicationplace | Hotel lobby, corridor, room decoration, residences conference halls, recording rooms, studios, schools, shopping malls, office space etc. |                                                                                                                                                                                   |  |  |  |