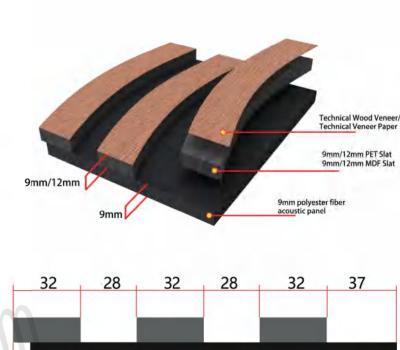

### **CurvedCorrugated Slatted Acoustic Panel**

Curved Corrugated Slatted Acoustic Panels, with its soft curves and threedimensional corrugations, infuses spaces with dynamism and elegance, making it an ideal decorative material for enhancing modern design aesthetics.

| Name             | Curved Corrugated Slatted Acoustic Panels                                                                                                                  |                     |  |
|------------------|------------------------------------------------------------------------------------------------------------------------------------------------------------|---------------------|--|
| Size             | 2400*600*18mm / 21mm<br>2600*600*18mm / 21mm<br>2800*600*18mm / 21mm or customized size                                                                    |                     |  |
| Weight           | 18mm 21mm<br>About 7.8kgs/M2 About 8.1kgs/M2                                                                                                               |                     |  |
| Fireproof grade  | Can                                                                                                                                                        | be B1               |  |
| Material         | PET panel +E0/P2 g                                                                                                                                         | grade MDF wood slat |  |
| Wood surface     | Natural Wood Veneer/ Technical Wood Veneer / Melamin                                                                                                       |                     |  |
| Advantage        | 1.Environmentally friendly 2. Good Decoration 3. Easy to Maintain 4. Easy Installation 5. Good Acoustic Performance 6. Thermal Insulation 7. Energy-Saving |                     |  |
| Service          | Free samples, support customization                                                                                                                        |                     |  |
| Color            | Refer to Pages 78-79                                                                                                                                       |                     |  |
| Applicationplace | Hotel lobby, corridor, room decoration, residences conference halls, recording rooms, studios, schools, shopping malls, office space etc.                  |                     |  |