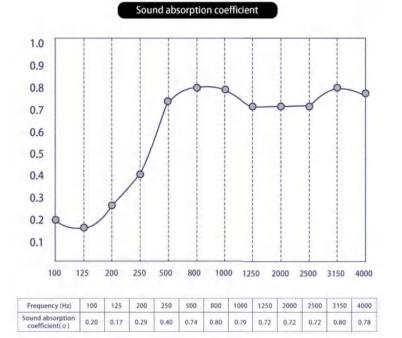

Sound absorption coefficient(a) 0.20 0.17 0.29 0.40 0.74 0.80 0.79 0.66 0.68 0.70 0.76 0.78

| Frequency (Hz)                  | 100  | 125  | 200  | 250  | 500  | 800  | 1000 | 1250 | 2000 | 2500 | 3150 | 4000 |
|---------------------------------|------|------|------|------|------|------|------|------|------|------|------|------|
| Sound absorption coefficient(a) | 0.20 | 0.17 | 0.29 | 0.40 | 0.74 | 0.80 | 0.79 | 0.72 | 0.72 | 0.72 | 0.80 | 0.78 |