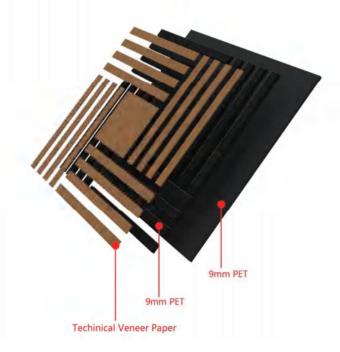

#### Wooden Strip Surround Acoustic Panel

| Name             | Wooden Strip Surround Acoustic Panels                                                                                                     |                                                                                                                                                                                   |  |  |  |
|------------------|-------------------------------------------------------------------------------------------------------------------------------------------|-----------------------------------------------------------------------------------------------------------------------------------------------------------------------------------|--|--|--|
| Size             | 600*600*18MM                                                                                                                              |                                                                                                                                                                                   |  |  |  |
| Weight           | Staggered Block-shaped<br>on 9mm MDF<br>About 3.0kgs/PC                                                                                   | Staggered Block-shaped or<br>9mm PET<br>About 1.0kgs/PC                                                                                                                           |  |  |  |
| Fireproof grade  | Can be Grade B1                                                                                                                           | Can be Grade B                                                                                                                                                                    |  |  |  |
| Material         | PET panel+E0/P2<br>MDF+Wood Finish                                                                                                        | PET panel +E0 grade<br>Technical Wood Veneer<br>Paper                                                                                                                             |  |  |  |
| Wood surface     | Natural Wood Veneer/<br>Technical Wood Veneer /                                                                                           | Technical Wood Veneer<br>Paper                                                                                                                                                    |  |  |  |
| Advantage        | 1.Environmentally friendly 2. Good Decoration 3. Easy to Maintain 4. Easy Installation 5. Thermal Insulation 6. Energy-Saving             | 1.Environmentally Friendly 2.Lightweight 3. Scratch Resistant 4.No Yellowing 5. No Color Difference 6.Thermal Insulation 7. Energy-Saving 8. Good Decoration 9. Easy Installation |  |  |  |
| Service          | Free samples, support customization                                                                                                       |                                                                                                                                                                                   |  |  |  |
| Color            | Refer to Pages 78-79                                                                                                                      |                                                                                                                                                                                   |  |  |  |
| Applicationplace | Hotel lobby, corridor, room decoration, residences conference halls, recording rooms, studios, schools, shopping malls, office space etc. |                                                                                                                                                                                   |  |  |  |