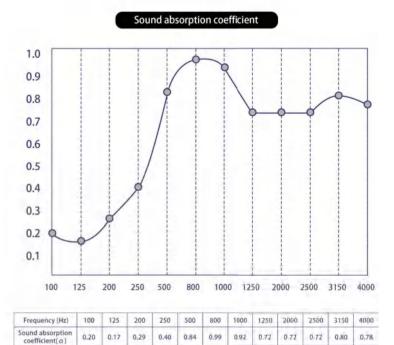

Sound absorption coefficient(a) 0.20 0.17 0.29 0.40 0.74 0.80 0.79 0.66 0.68 0.70 0.76 0.78

| Frequency (Hz)                  | 100  | 125  | 200  | 250  | 500  | 800  | 1000 | 1250 | 2000 | 2500 | 3150 | 4000 |
|---------------------------------|------|------|------|------|------|------|------|------|------|------|------|------|
| Sound absorption coefficient(a) | 0.20 | 0.17 | 0.29 | 0.40 | 0.74 | 0.80 | 0.79 | 0.72 | 0.72 | 0.72 | 0.80 | 0.78 |