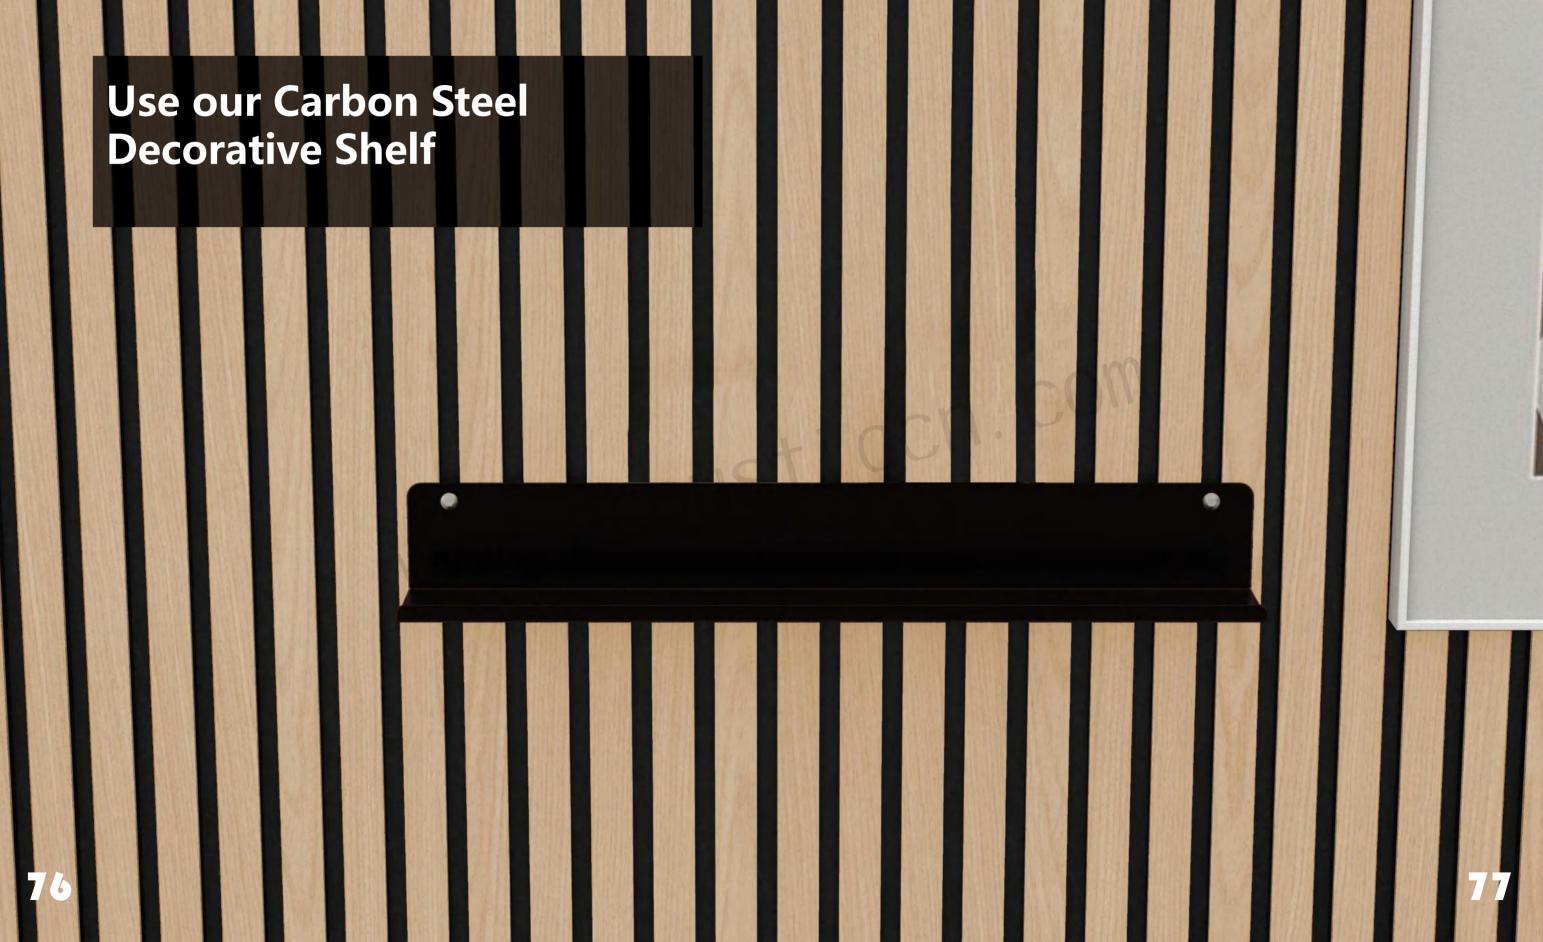

#### **Carbon Steel Decorative Shelf**

Synthesized by forging carbon steel material, low density, high hardness and rich design aesthetics. It is easy to install and at the same time can be super strong load-bearing 50 pounds. Suitable for lightweight strip acoustic panels, strip acoustic panels and other products with spaced gaps.

| Accessory Name                | Carbon Steel Decorative Shelf |
|-------------------------------|-------------------------------|
| Recommended<br>Product Length | 52 cm<br>or customized size   |
| Product width                 | 75.5mm                        |
| Material                      | Carbon Steel                  |
| Color                         | Black                         |