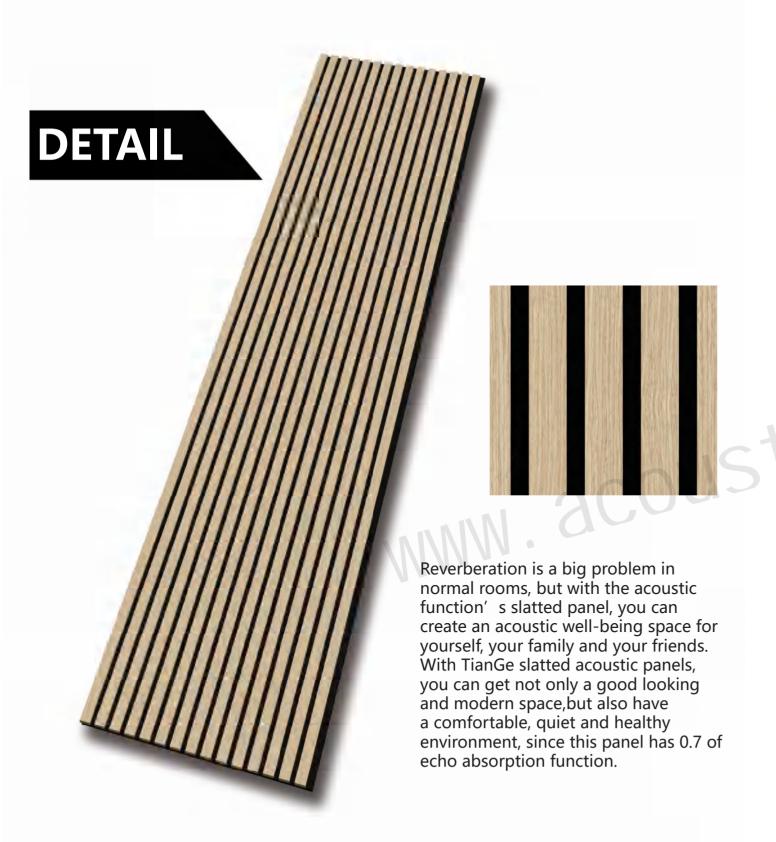

Reverberation is a big problem in many rooms but with the sound absorption function's slatted panel, you can create an acoustic well-being for you, your family and your friends.

Reverberation is a big problem in normal rooms, but with the acoustic function's slatted panel, you can create an acoustic well-being space for yourself, your family and your friends.

With TianGe slatted acoustic panels, you can get not only a good looking and modern space,but also have a comfortable, quiet and healthy environment, since this panel has 0.7 of echo absorption function. Ge slatted acoustic panels, you can get not only a good looking and modern space,but also have a comfortable and quiet and healthy environment, since this panel has 0.7 of echo absorption function.