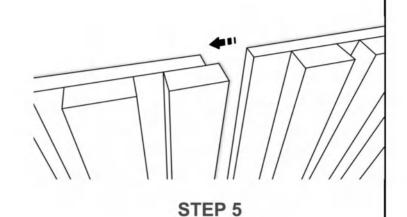

Sequentially join and paste the

subsequent slats onto the wall

2. Mechanical Fastening Method:

Select the Wall for Installation

STEP 2 Measure the wall and mark on the slat wood panel

STEP 3 Cut the Slat wood panel