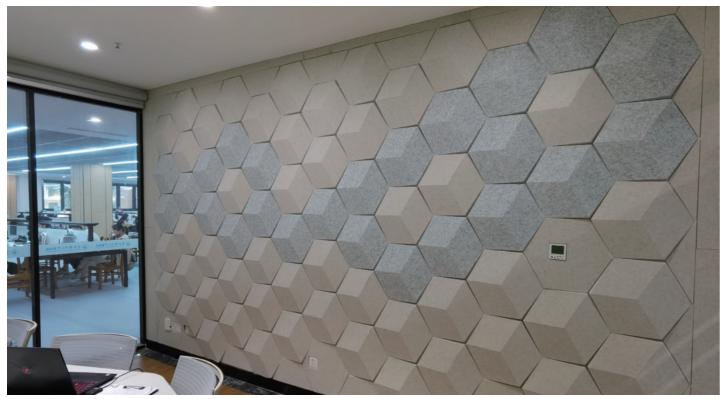

### **Art 3D sound-absorbing module series**

The design concept of "3D PET material" emphasizes effective sound absorption while maintaining overall aesthetics. Through its unique three-dimensional surface structure, it can effectively absorb the reflection and echo of sound, providing good acoustic performance. At the same time, its diverse color and shape choices enable it to blend into any indoor environment, achieving a perfect combination of acoustics and aesthetics.