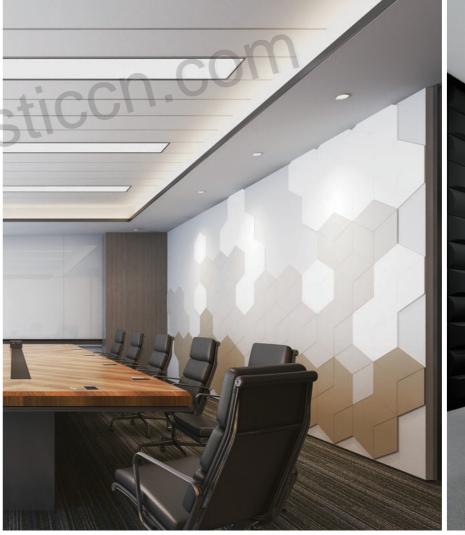

### **Art 3D sound-absorbing module series**

The design concept of "3D PET material" emphasizes effective sound absorption while maintaining overall aesthetics. Through its unique three-dimensional surface structure, it can effectively absorb the reflection and echo of sound, providing good acoustic performance. At the same time, its diverse color and shape choices enable it to blend into any indoor environment, achieving a perfect combination of acoustics and aesthetics.

# TIAN GE® 3D PET 3D PET material is a new type of environmentally friendly sound-absorbing material. It utilizes a 3D three-dimensional structure to reflect and absorb environmental noise, effectively reducing the noise that occurs in various environments, especially suitable for sound absorption in middle to high frequency bands. Compared with traditional sound-absorbing materials, 3D PET materials have the advantages of wide sound absorption bandwidth, high sound absorption efficiency, light weight, and simple installation, and have become a popular product in the field of architectural decoration sound-absorbing.