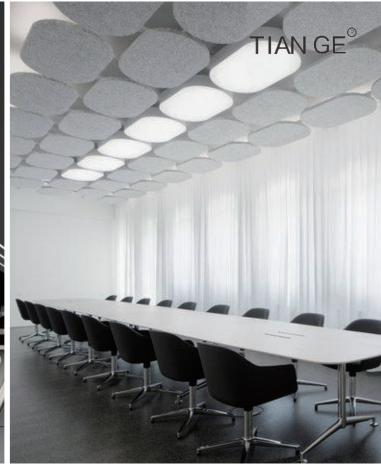

### **Art 3D sound-absorbing module series**

The design concept of "3D PET material" emphasizes effective sound absorption while maintaining overall aesthetics. Through its unique three-dimensional surface structure, it can effectively absorb the reflection and echo of sound, providing good acoustic performance. At the same time, its diverse color and shape choices enable it to blend into any indoor environment, achieving a perfect combination of acoustics and aesthetics.

#### **Product Detail**

Name :PET Panel
Content :100% polyester fiber panel

Thickness: 3-24mm Weight: 600-3500g/m2 **Fire Resistance Grade:** 

ASTM E-84 grade A / EN13501 grade B **Size :**300\*300mm/345\*345mm/ 500\*500mm

or customized

**Cut tools :** Art knife or CNC cutting equipment

Installation method:Use silicone adhesive directly to substrates such as walls. It can also be fixed by screws, Z-clips, gun nails, aluminum profiles, and other methods.

**Application Site:**Only for indoor use. More colors and sizes can be customized

WW.acou, Model: TG3D-ZZ191005

Specifications: 500\*500\*20mm

Colour: Customizable colors

Application: Office space, restaurant, hotel, living room, bedroom, cinema