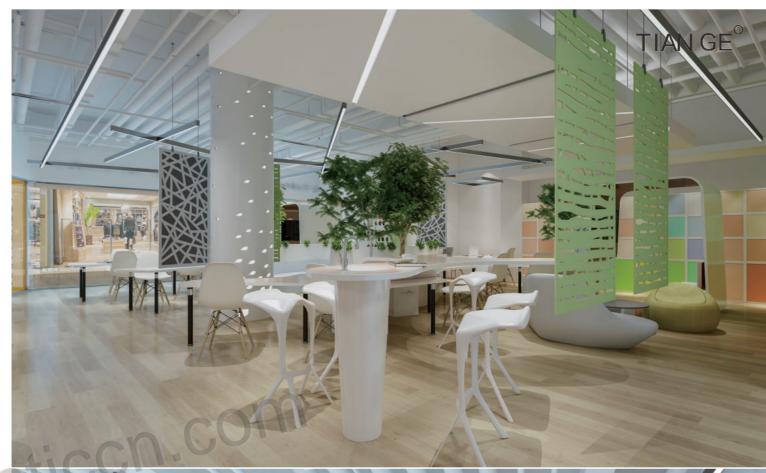

#### **Hanging PET Acoustic screen - Design Concept**

The concept of "hanging PET acoustic screen" is to create a lightweight and practical sound-absorbing solution that can be hung on walls or ceilings. Provide effective sound absorption and soundproofing functions to improve the acoustic quality of the space. At the same time, the design also emphasizes the aesthetics and diversity of the appearance, which can be integrated with different indoor decoration styles, creating a comfortable and peaceful environment for users.

**Hanging PET Acoustic screen** 