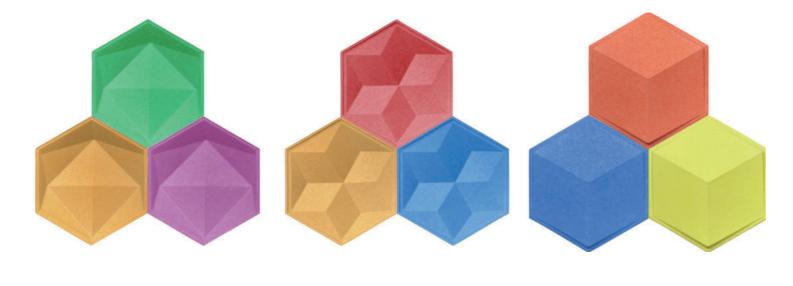

### **Art 3D sound-absorbing module series**

The design concept of "3D PET material" emphasizes effective sound absorption while maintaining overall aesthetics. Through its unique three-dimensional surface structure, it can effectively absorb the reflection and echo of sound, providing good acoustic performance. At the same time, its diverse color and shape choices enable it to blend into any indoor environment, achieving a perfect combination of acoustics and aesthetics.

#### **Product Detail**

Name :PET Panel
Content :100% polyester fiber panel

Thickness: 3-24mm Weight: 600-3500g/m2 **Fire Resistance Grade:** 

ASTM E-84 grade A / EN13501 grade B **Size :**300\*300mm/345\*345mm/ 500\*500mm