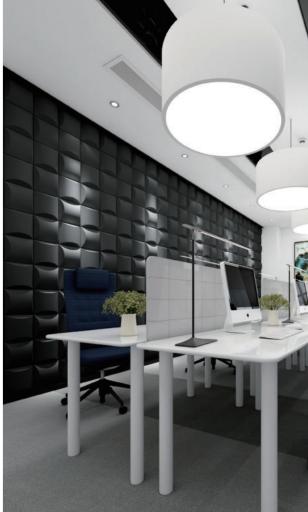

### **Art 3D sound-absorbing module series**

The design concept of "3D PET material" emphasizes effective sound absorption while maintaining overall aesthetics. Through its unique three-dimensional surface structure, it can effectively absorb the reflection and echo of sound, providing good acoustic performance. At the same time, its diverse color and shape choices enable it to blend into any indoor environment, achieving a perfect combination of acoustics and aesthetics.

# TIAN GE® 3D PET 3D PET material is a new type of environmentally friendly sound-absorbing material. It utilizes a 3D three-dimensional structure to reflect and absorb environmental noise, effectively reducing the noise that occurs in various environments, especially suitable for sound absorption in middle to high frequency bands. Compared with traditional sound-absorbing materials, 3D PET materials have the advantages of wide sound absorption bandwidth, high sound absorption efficiency, light weight, and simple installation, and have become a popular product in the field of architectural decoration sound-absorbing.