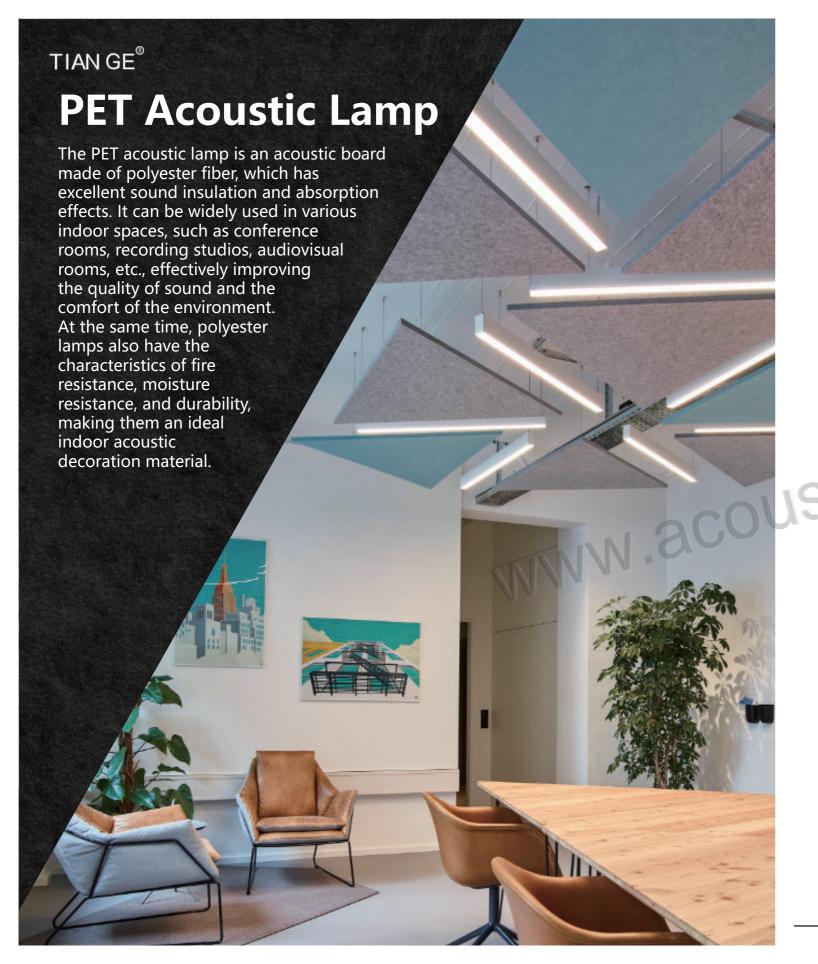

indoor use. More colors

and sizes can be customized













天戈声学 TianGe Acoustics



#### **Carving PET Screen - Design Concept**

The design concept of "carving PET screen" is to use professional carving technology to create fine patterns on polyester fiberboard, thereby creating a combination of aesthetic and practical effects on acoustic materials.



#### **Product Detail**

Name: PET Panel

Content: 100% polyester fiber panel

Thickness: 3-24mm Weight: 600-3500g/m2 Fire Resistance Grade:

ASTM E-84 grade A / EN13501 grade B

Size: 1220\*2440\*9/12mm or customized

Cut tools: Art knife or CNC cutting equipment

**Installation method:** Use s/s wire with clip to hanging

it to the ceiling

**Application Site:** only for indoor use. More colors

and sizes can be customized









#### **PET Acoustic Lamp - Design Concept**

The design concept of PET acoustic lamp is to combine the sound absorption performance and lighting effect of polyester fibers to create a product that can not only improve the sound environment but also provide lighting functions.



#### **Product Detail**

Name: PET Panel

**Content :**100% polyester fiber panel

Thickness: 3-24mm Weight: 600-3500g/m2 Fire Resistance Grade:

ASTM E-84 grade A / EN13501 grade B **Size:** 1220\*2440\*9/12mm or customized

**Cut tools:** No tools required

**Installation method:** Use s/s wire with clip to hanging

it to the ceiling

**Application Site:** only for indoor use. More colors

and sizes can be customized













#### **PET Acoustic Ceiling - Design Concept**

The design concept of "PET acousti