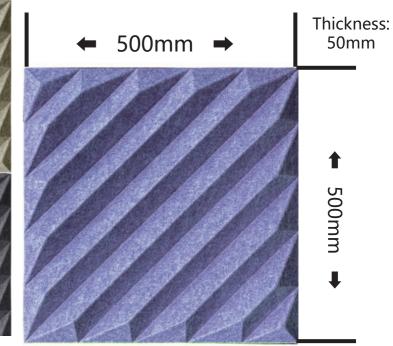

#### **Product Detail**

Name :PET Panel
Content :100% polyester fiber panel

Thickness: 3-24mm Weight: 600-3500g/m2 **Fire Resistance Grade:** 

ASTM E-84 grade A / EN13501 grade B **Size :**300\*300mm/345\*345mm/ 500\*500mm

or customized

**Cut tools :** Art knife or CNC cutting equipment

Installation method:Use silicone adhesive directly to substrates such as walls. It can also be fixed by screws, Z-clips, gun nails, aluminum profiles, and other methods.

**Application Site:**Only for indoor use. More colors and sizes can be customized

WW.acou, Model: TG3D-ZZ191005

Specifications: 500\*500\*20mm

Colour: Customizable colors

Application: Office space, restaurant, hotel, living room, bedroom, cinema