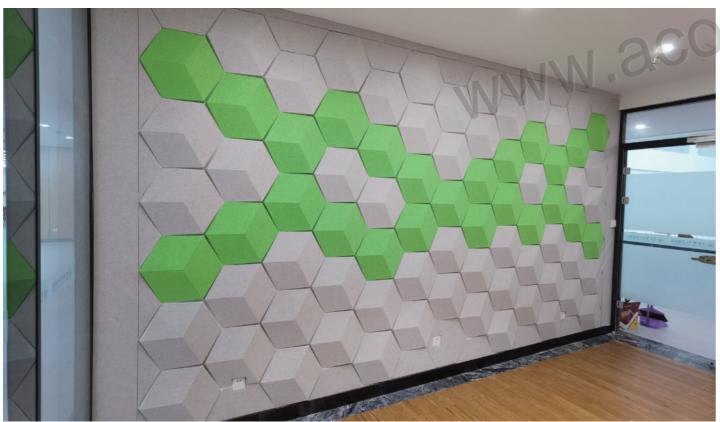

### **Art 3D sound-absorbing module series**

The design concept of "3D PET material" emphasizes effective sound absorption while maintaining overall aesthetics. Through its unique three-dimensional surface structure, it can effectively absorb the reflection and echo of sound, providing good acoustic performance. At the same time, its diverse color and shape choices enable it to blend into any indoor environment, achieving a perfect combination of acoustics and aesthetics.