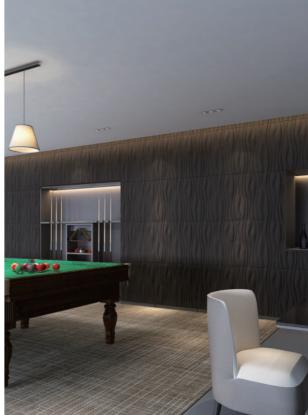

### **Art 3D sound-absorbing module series**

The design concept of "3D PET material" emphasizes effective sound absorption while maintaining overall aesthetics. Through its unique three-dimensional surface structure, it can effectively absorb the reflection and echo of sound, providing good acoustic performance. At the same time, its diverse color and shape choices enable it to blend into any indoor environment, achieving a perfect combination of acoustics and aesthetics.

**Application Site:**Only for indoor use. More colors and sizes can be customized

WW.acou, Model: TG3D-ZZ191005

Specifications: 500\*500\*20mm

Colour: Customizable colors

Application: Office space, restaurant, hotel, living room, bedroom, cinema