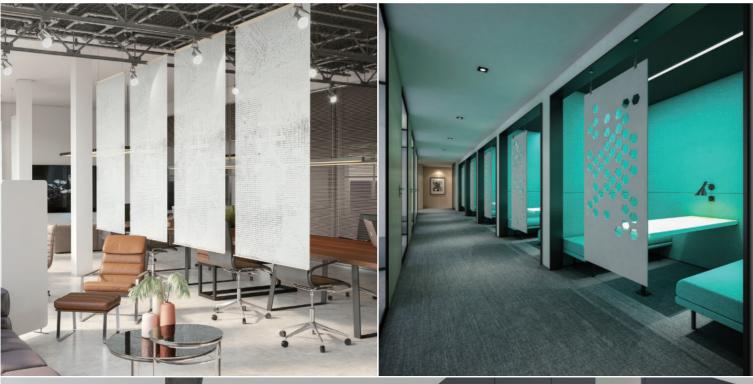

#### **Hanging PET Acoustic screen - Design Concept**

The concept of "hanging PET acoustic screen" is to create a lightweight and practical sound-absorbing solution that can be hung on walls or ceilings. Provide effective sound absorption and soundproofing functions to improve the acoustic quality of the space. At the same time, the design also emphasizes the aesthetics and diversity of the appearance, which can be integrated with different indoor decoration styles, creating a comfortable and peaceful environment for users.

**Hanging PET Acoustic screen** 