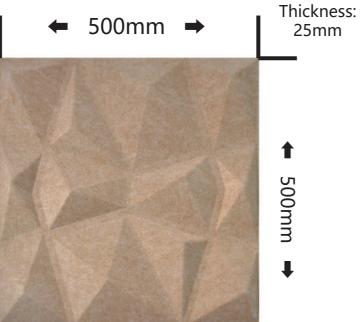

#### **Product Detail**

Name :PET Panel
Content :100% polyester fiber panel

Thickness: 3-24mm Weight: 600-3500g/m2 **Fire Resistance Grade:** 

ASTM E-84 grade A / EN13501 grade B **Size :**300\*300mm/345\*345mm/ 500\*500mm

**Application Site:**Only for indoor use. More colors and sizes can be customized

WW.acou, Model: TG3D-ZZ191005

Specifications: 500\*500\*20mm

Colour: Customizable colors

Application: Office space, restaurant, hotel, living room, bedroom, cinema