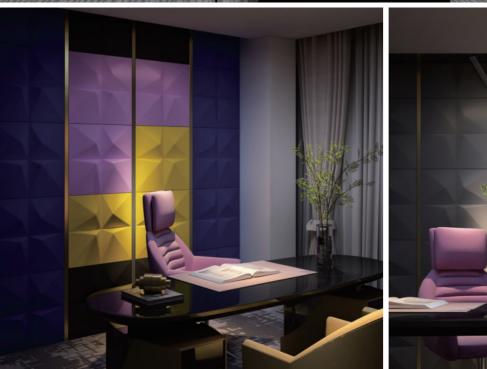

### **Art 3D sound-absorbing module series**

The design concept of "3D PET material" emphasizes effective sound absorption while maintaining overall aesthetics. Through its unique three-dimensional surface structure, it can effectively absorb the reflection and echo of sound, providing good acoustic performance. At the same time, its diverse color and shape choices enable it to blend into any indoor environment, achieving a perfect combination of acoustics and aesthetics.

# TIAN GE® 3D PET 3D PET material is a new type of environmentally friendly sound-absorbing material. It utilizes a 3D three-dimensional structure to reflect and absorb environmental noise, effectively reducing the noise that occurs in various environments, especially suitable for sound absorption in middle to high frequency bands. Compared with traditional sound-absorbing materials, 3D PET materials have the advantages of wide sound absorption bandwidth, high sound absorption efficiency, light weight, and simple installation, and have become a popular product in the field of architectural decoration sound-absorbing.