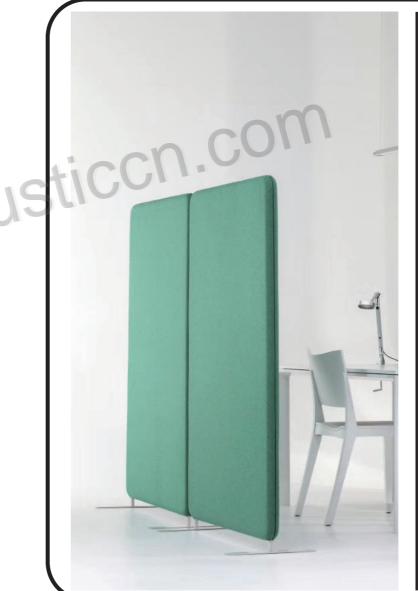

#### Floor PET Acoustic Screen - Design Concept

The design concept of the "floor PET acoustic screen" combines a fashionable appearance with high-quality sound absorption function, creating a comfortable and quiet environment indoors. It is made of polyester fiber material with excellent sound absorption performance and beautiful appearance design, which can be used in various occasions to provide people with high-quality acoustic solutions.

Floor PET Acoustic Screen