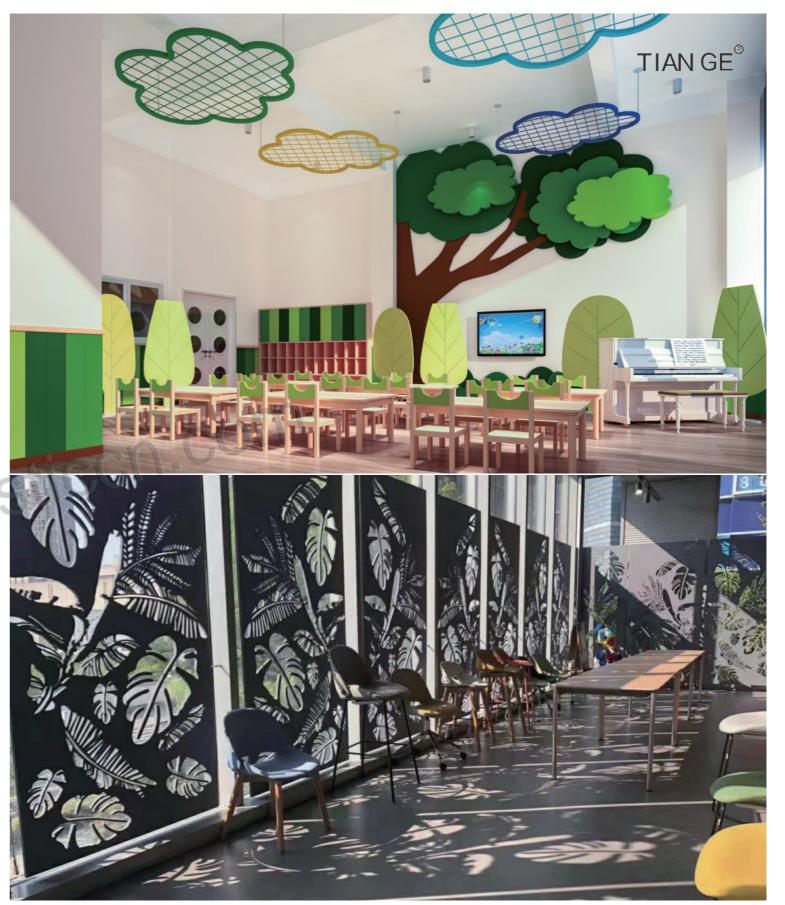

or indoor use. More colors

and sizes can be customized













天戈声学 TianGe Acoustics



#### **Carving PET Screen - Design Concept**

The design concept of "carving PET screen" is to use professional carving technology to create fine patterns on polyester fiberboard, thereby creating a combination of aesthetic and practical effects on acoustic materials.



#### **Product Detail**

Name: PET Panel

Content: 100% polyester fiber panel

Thickness: 3-24mm Weight: 600-3500g/m2 Fire Resistance Grade:

ASTM E-84 grade A / EN13501 grade B

Size: 1220\*2440\*9/12mm or customized

Cut tools: Art knife or CNC cutting equipment

**Installation method:** Use s/s wire with clip to hanging

it to the ceiling

**Application Site:** only for indoor use. More colors

and sizes can be customized









#### **PET Acoustic Lamp - Design Concept**

The design concept of PET acoustic lamp is to combine the sound absorption performance and lighting effect of polyester fibers to create a product that can not only improve the sound environment but also provide lighting functions.



#### **Product Detail**

Name: PET Panel

**Content :**100% polyester fiber panel

Thickness: 3-24mm Weight: 600-3500g/m2 Fire Resistance Grade:

ASTM E-84 grade A / EN13501 grade B **Size:** 1220\*2440\*9/12mm or customized

**Cut tools:** No tools required

**Installation method:** Use s/s wire with clip to hanging

it to the ceiling

**Application Site:** only for indoor use. More colors

and sizes can be customized













#### **PET Acoustic Ceiling - Design Concept**

The design concept of "PET acous