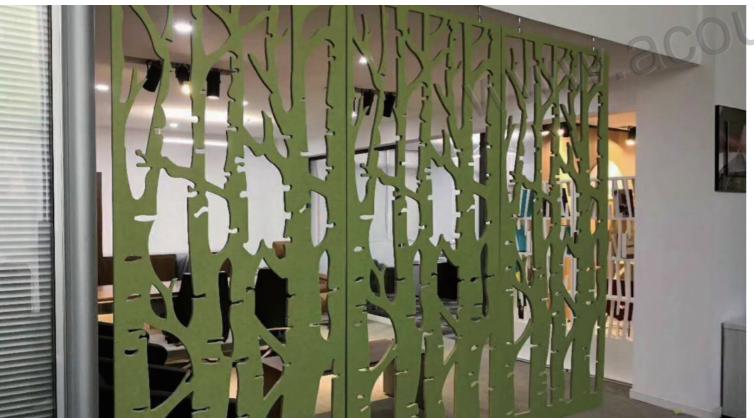

#### **Hanging PET Acoustic screen - Design Concept**

The concept of "hanging PET acoustic screen" is to create a lightweight and practical sound-absorbing solution that can be hung on walls or ceilings. Provide effective sound absorption and soundproofing functions to improve the acoustic quality of the space. At the same time, the design also emphasizes the aesthetics and diversity of the appearance, which can be integrated with different indoor decoration styles, creating a comfortable and peaceful environment for users.

**Hanging PET Acoustic screen** 