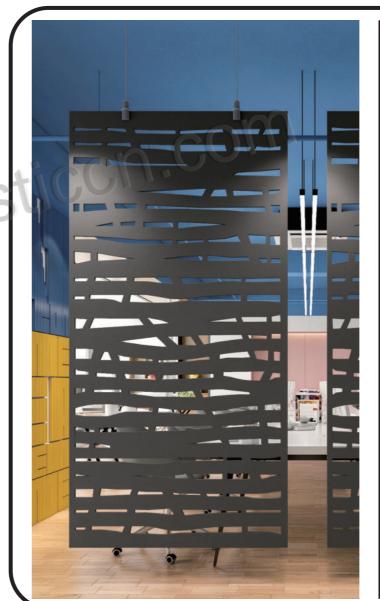

#### **Hanging PET Acoustic screen - Design Concept**

The concept of "hanging PET acoustic screen" is to create a lightweight and practical sound-absorbing solution that can be hung on walls or ceilings. Provide effective sound absorption and soundproofing functions to improve the acoustic quality of the space. At the same time, the design also emphasizes the aesthetics and diversity of the appearance, which can be integrated with different indoor decoration styles, creating a comfortable and peaceful environment for users.

#### **Product Detail**

Name: PET Panel

Content: 100% polyester fiber panel

Thickness: 3-24mm Weight: 600-3500g/m2 Fire Resistance Grade:

ASTM E-84 grade A / EN13501 grade B

Size: 1220\*2440\*9/12mm or customized

Cut tools: Art knife or CNC cutting equipment

**Installation method:** Use s/s wire with clip to hanging

it to the ceiling

**Application Site:** Only for indoor use. More colors

and sizes can be customized