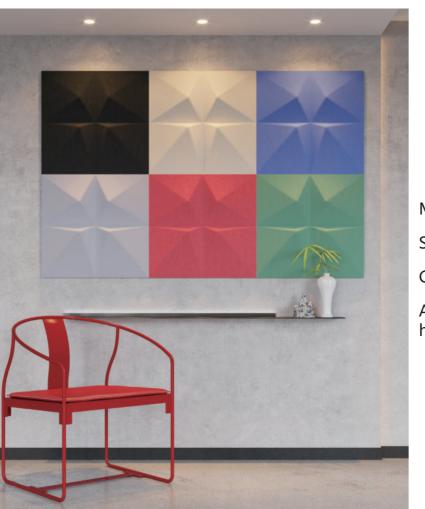

Model: TG3D-ZZ191007

Specifications: 500\*500\*53mm

Colour: Customizable colors

Model: TG3D-ZZ191004

Specifications: 500\*500\*48mm

Colour: Customizable colors

Application: Office space, restaurant, hotel, living room, bedroom, cinema