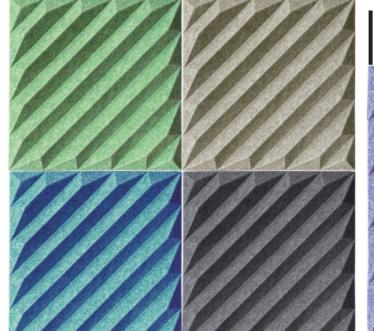

### **Art 3D sound-absorbing module series**

The design concept of "3D PET material" emphasizes effective sound absorption while maintaining overall aesthetics. Through its unique three-dimensional surface structure, it can effectively absorb the reflection and echo of sound, providing good acoustic performance. At the same time, its diverse color and shape choices enable it to blend into any indoor environment, achieving a perfect combination of acoustics and aesthetics.

#### **Product Detail**

Name :PET Panel
Content :100% polyester fiber panel

Thickness: 3-24mm Weight: 600-3500g/m2 **Fire Resistance Grade:** 

ASTM E-84 grade A / EN13501 grade B **Size :**300\*300mm/345\*345mm/ 500\*500mm