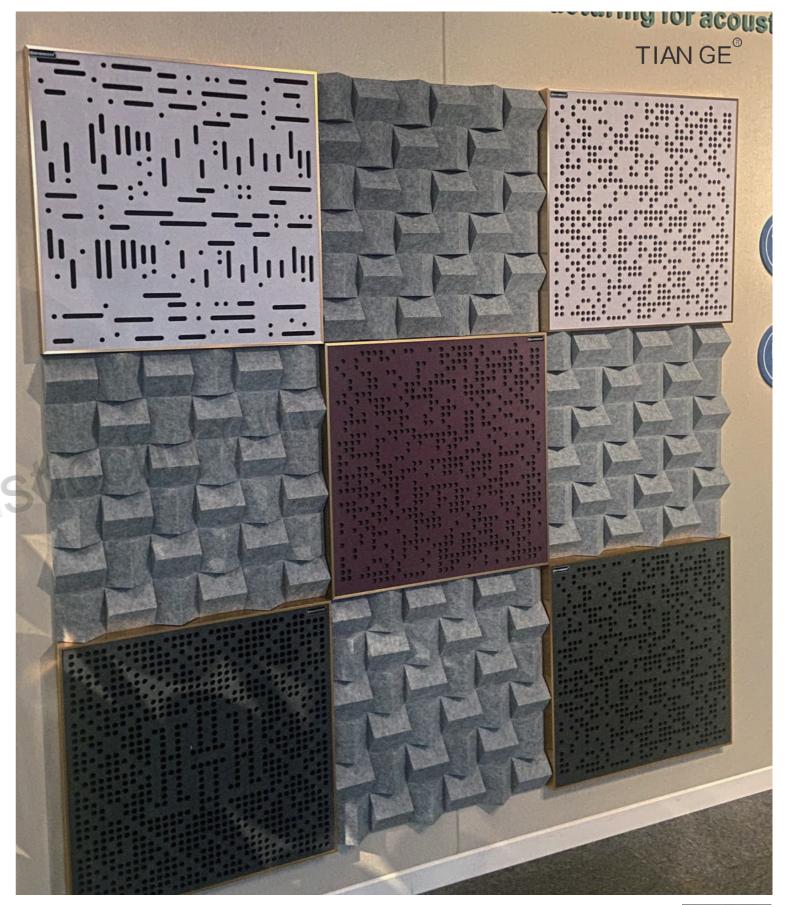

### **Art 3D sound-absorbing module series**

The design concept of "3D PET material" emphasizes effective sound absorption while maintaining overall aesthetics. Through its unique three-dimensional surface structure, it can effectively absorb the reflection and echo of sound, providing good acoustic performance. At the same time, its diverse color and shape choices enable it to blend into any indoor environment, achieving a perfect combination of acoustics and aesthetics.

#### **Product Detail**

Name :PET Panel
Content :100% polyester fiber panel

Thickness: 3-24mm Weight: 600-3500g/m2 **Fire Resistance Grade:** 

ASTM E-84 grade A / EN13501 grade B **Size :**300\*300mm/345\*345mm/ 500\*500mm