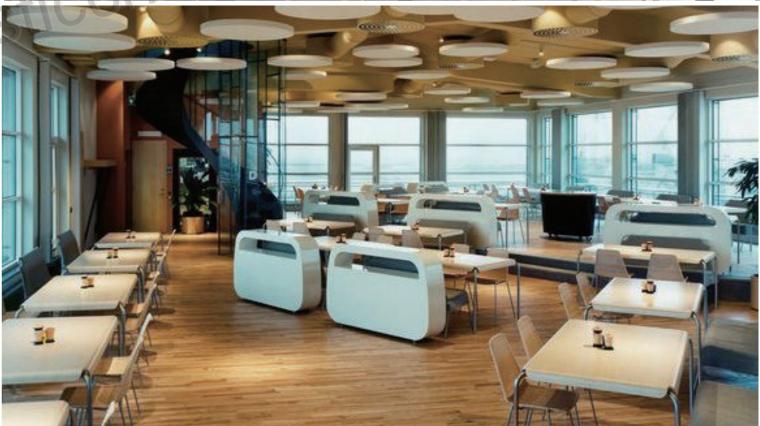

#### **Hanging PET Acoustic screen - Design Concept**

The concept of "hanging PET acoustic screen" is to create a lightweight and practical sound-absorbing solution that can be hung on walls or ceilings. Provide effective sound absorption and soundproofing functions to improve the acoustic quality of the space. At the same time, the design also emphasizes the aesthetics and diversity of the appearance, which can be integrated with different indoor decoration styles, creating a comfortable and peaceful environment for users.

**Hanging PET Acoustic screen** 