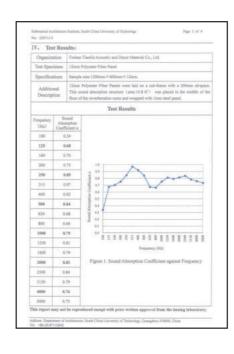

| the SQ2205647 report, and the                                                                  | set data in Nest t |

## PRODUCT SOUND ABSORPTION COEFFICIENT







# TIAN GE® 3D PET 3D PET material is a new type of environmentally friendly sound-absorbing material. It utilizes a 3D three-dimensional structure to reflect and absorb environmental noise, effectively reducing the noise that occurs in various environments, especially suitable for sound absorption in middle to high frequency bands. Compared with traditional sound-absorbing materials, 3D PET materials have the advantages of wide sound absorption bandwidth, high sound absorption efficiency, light weight, and simple installation, and have become a popular product in the field of architectural decoration sound-absorbing.

### **Art 3D sound-absorbing module series**















The design concept of "3D PET material" emphasizes effective sound absorption while maintaining overall aest