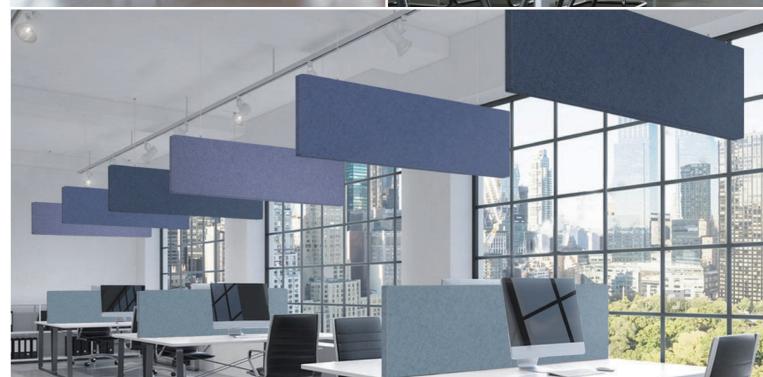

#### Floor PET Acoustic Screen - Design Concept

The design concept of the "floor PET acoustic screen" combines a fashionable appearance with high-quality sound absorption function, creating a comfortable and quiet environment indoors. It is made of polyester fiber material with excellent sound absorption performance and beautiful appearance design, which can be used in various occasions to provide people with high-quality acoustic solutions.

Cut tools: No tools required

**Installation method:** No installation required, placed in a space that requires sound absorption and

soundproofing

**Application Site:** only for indoor use. More colors

and sizes can be customized