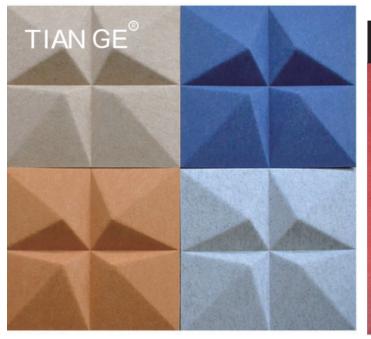

**Application Site:**Only for indoor use. More colors and sizes can be customized

WW.acou, Model: TG3D-ZZ191005

Specifications: 500\*500\*20mm

Colour: Customizable colors

Application: Office space, restaurant, hotel, living room, bedroom, cinema

Model: TG3D-ZZ191007

Specifications: 500\*500\*53mm

Colour: Customizable colors

Model: TG3D-ZZ191004

Specifications: 500\*500\*48mm

Colour: Customizable colors

Application: Office space, restaurant, hotel, living room, bedroom, cinema

Model: TG3D-ZZ191006

Specifications: 500\*500\*15mm

Colour: Customizable colors

Model: TG3D-ZZ1911013

Specifications: 500\*500\*35mm

Colour: Customizable colors

Application: Office space, restaurant, hotel, living room, bedroom, cinema

Model: TG3D-ZZ191010

Specifications: 500\*500\*50mm

Colour: Customizable colors

TG3D-ZZ191001

Specifications: 345\*345\*38mm

Colour: Customizable colors

Application: Office space, restaurant, hotel, living room, bedroom, cinema