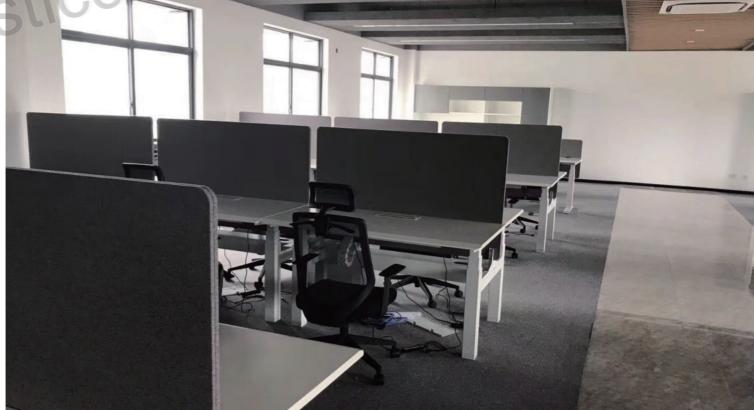

sign Concept**

The design concept of the "desktop PET acoustic screen" is simple and practical, using polyester material to effectively absorb sound wave reflections, providing a comfortable working environment and privacy protection. It can also be personalized as an accessory for customization.



#### **Product Detail**

Name: PET Panel

**Content :**100% polyester fiber panel

Thickness: 3-24mm Weight: 600-3500g/m2 Fire Resistance Grade:

ASTM E-84 grade A / EN13501 grade B

**Size:** 300\*1200\*12mm / 400\*100\*24mm / 300\*1000\*18mm / 2250\*600\*18mm or customized

Cut tools: No tools required

**Installation method:** just use available screw to lock

it the desk panel directly or with screw.

Application Site: only for indoor use. More colors

and sizes can be customized













#### **Color PET decor board - Design Concept**

The color PET decor board is an environmentally friendly and efficient acoustic treatment material. It is made of polyester fiber and fireproof fabric, and has a flat and 3D structure through hot pressing process. This design principle can effectively absorb sound waves, reduce noise and echo, and provide good sound quality and clarity. At the same time, colored fiberboard also has good fireproof and decorative effects, and colors and shapes can be customized according to needs to integrate into different environments.



#### **Product Detail**

Name: PET Panel

**Content :**100% polyester fiber panel

Thickness: 3-24mm Weight: 600-3500g/m2 Fire Resistance Grade:

ASTM E-84 grade A / EN13501 grade B

Size: 1200\*2400\*9mm /1200\*2600\*9