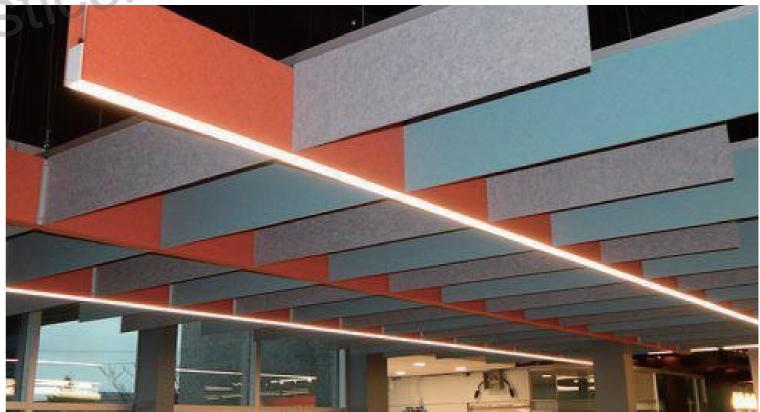

### **Art 3D sound-absorbing module series**

The design concept of "3D PET material" emphasizes effective sound absorption while maintaining overall aesthetics. Through its unique three-dimensional surface structure, it can effectively absorb the reflection and echo of sound, providing good acoustic performance. At the same time, its diverse color and shape choices enable it to blend into any indoor environment, achieving a perfect combination of acoustics and aesthetics.