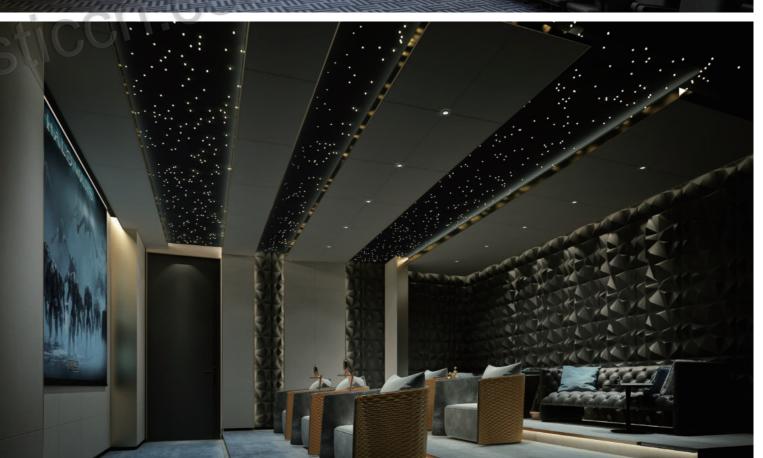

### **Art 3D sound-absorbing module series**

The design concept of "3D PET material" emphasizes effective sound absorption while maintaining overall aesthetics. Through its unique three-dimensional surface structure, it can effectively absorb the reflection and echo of sound, providing good acoustic performance. At the same time, its diverse color and shape choices enable it to blend into any indoor environment, achieving a perfect combination of acoustics and aesthetics.

# TIAN GE® 3D PET 3D PET material is a new type of environmentally friendly sound-absorbing material. It utilizes a 3D three-dimensional structure to reflect and absorb environmental noise, effectively reducing the noise that occurs in various environments, especially suitable for sound absorption in middle to high frequency bands. Compared with traditional sound-absorbing materials, 3D PET materials have the advantages of wide sound absorption bandwidth, high sound absorption efficiency, light weight, and simple installation, and have become a popular product in the field of architectural decoration sound-absorbing.