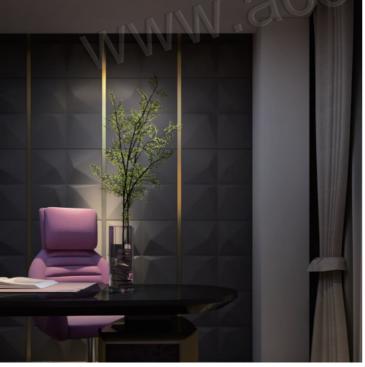

### **Art 3D sound-absorbing module series**

The design concept of "3D PET material" emphasizes effective sound absorption while maintaining overall aesthetics. Through its unique three-dimensional surface structure, it can effectively absorb the reflection and echo of sound, providing good acoustic performance. At the same time, its diverse color and shape choices enable it to blend into any indoor environment, achieving a perfect combination of acoustics and aesthetics.

**Application Site:**Only for indoor use. More colors and sizes can be customized

WW.acou, Model: TG3D-ZZ191005

Specifications: 500\*500\*20mm

Colour: Customizable colors

Application: Office space, restaurant, hotel, living room, bedroom, cinema