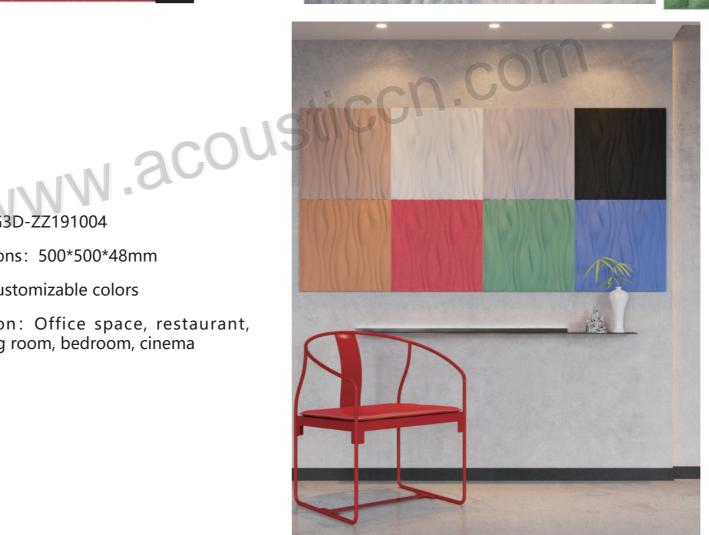

**Application Site:**Only for indoor use. More colors and sizes can be customized

WW.acou, Model: TG3D-ZZ191005

Specifications: 500\*500\*20mm

Colour: Customizable colors

Application: Office space, restaurant, hotel, living room, bedroom, cinema