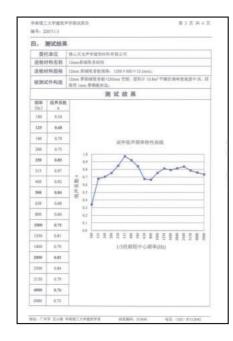

| the SQ2205647 report, and the                                                                  | set data in Nest t |

## PRODUCT SOUND ABSORPTION COEFFICIENT







# TIAN GE® 3D PET 3D PET material is a new type of environmentally friendly sound-absorbing material. It utilizes a 3D three-dimensional structure to reflect and absorb environmental noise, effectively reducing the noise that occurs in various environments, especially suitable for sound absorption in middle to high frequency bands. Compared with traditional sound-absorbing materials, 3D PET materials have the advantages of wide sound absorption bandwidth, high sound absorption efficiency, light weight, and simple installation, and have become a popular product in the field of architectural decoration sound-absorbing.

### **Art 3D sound-absorbing module series**















The design concept of "3D PET material" emphasizes effective sound absorption while maintaining overall aesthe