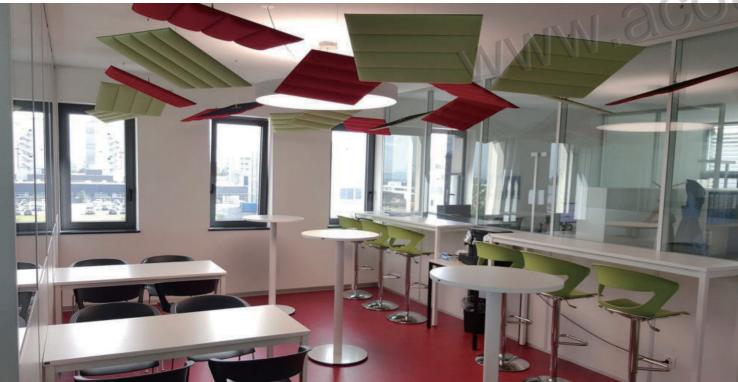

#### **Hanging PET Acoustic screen - Design Concept**

The concept of "hanging PET acoustic screen" is to create a lightweight and practical sound-absorbing solution that can be hung on walls or ceilings. Provide effective sound absorption and soundproofing functions to improve the acoustic quality of the space. At the same time, the design also emphasizes the aesthetics and diversity of the appearance, which can be integrated with different indoor decoration styles, creating a comfortable and peaceful environment for users.