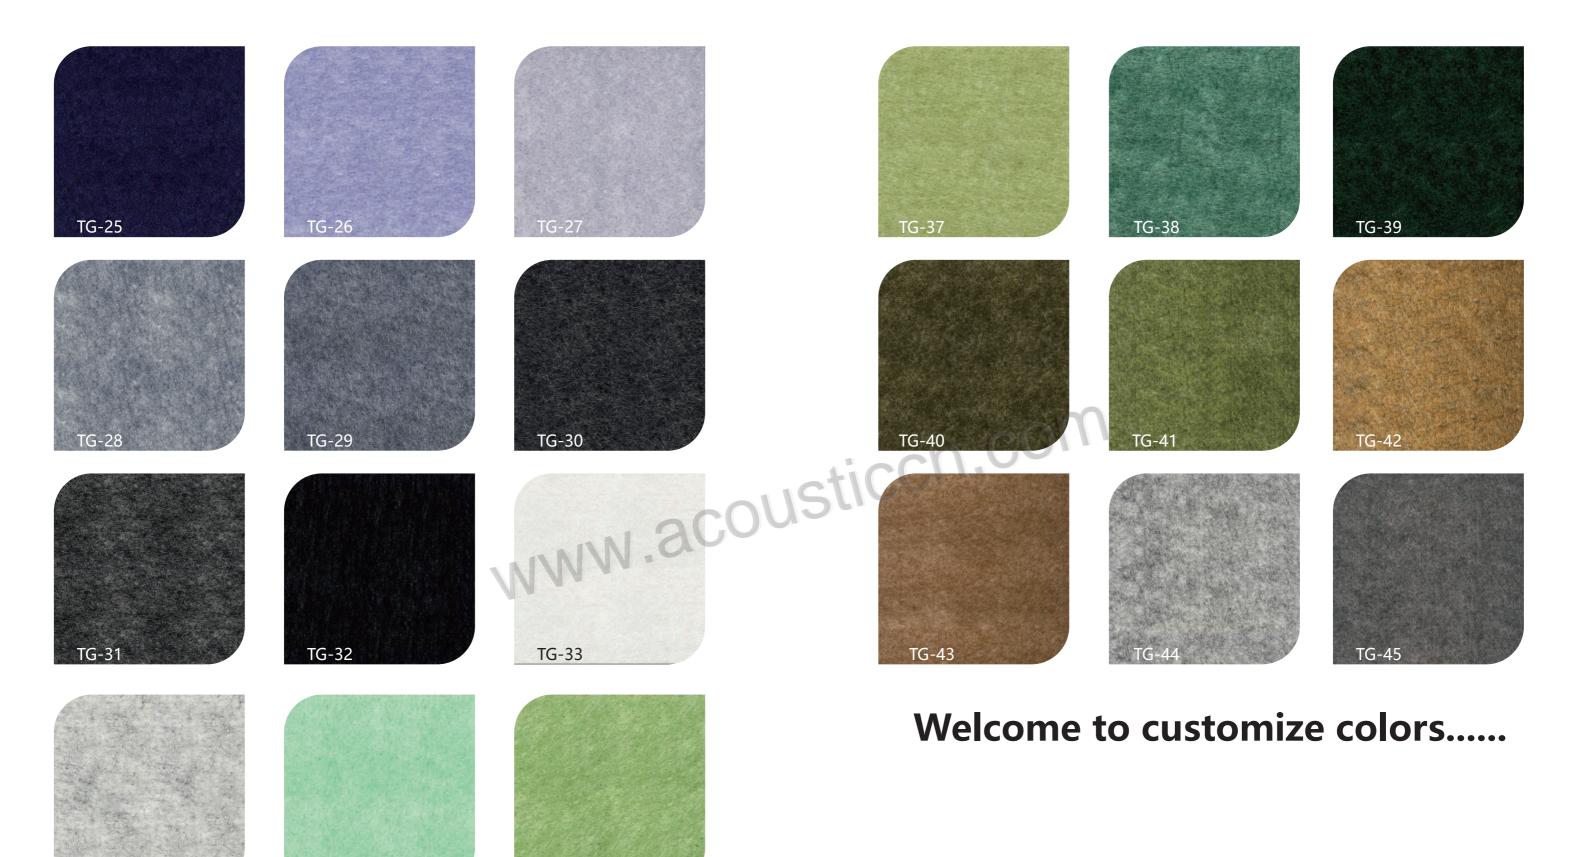

#### **PET Acoustic Absorber - Design Concept**

The design concept of the "PET acoustic absorber" is to provide efficient sound absorption and sound insulation effects, suitable for various indoor environments. It is made of polyester fiber material with good damping characteristics, which can effectively reduce noise and echo, providing a good acoustic environment.



#### **Product Detail**

Name: PET Panel

**Content :**100% polyester fiber panel

Thickness: 3-24mm Weight: 600-3500g/m2 Fire Resistance Grade:

ASTM E-84 grade A / EN13501 grade B **Size:** 620\*620\*120mm or customized

**Cut tools:** No tools required

**Installation method:** Use clip to fix it to the wall

directly

**Application Site:** only for indoor use. More colors

and sizes can be customized









TG-36



# TIANGE INDUSTRIAL GROUP CO., LTD GUANGDONG TIANGE ACOUSTICS GROUP CO., LTD FOSHAN TIANGE ACOUSTIC & DECOR MATERIAL CO., LTD

Add: No.14, 2nd Road, Desheng, Lishui, Nanhai, Foshan, Guangdong, CHINA

Website: www.acousticcn.com; www.goodsoundacoustic.com

Facebook: https://www.facebook.com/tiangeacoustics

YouTube:https://www.youtube.com/channel/UC1HOGYYxcSMAbikle2d01g

Twitter: https://twitter.com /TianGe Acoustic

Instagram: https://www.instagram.com/tiangeacoustics



WEBSITE



GOOD SOUND