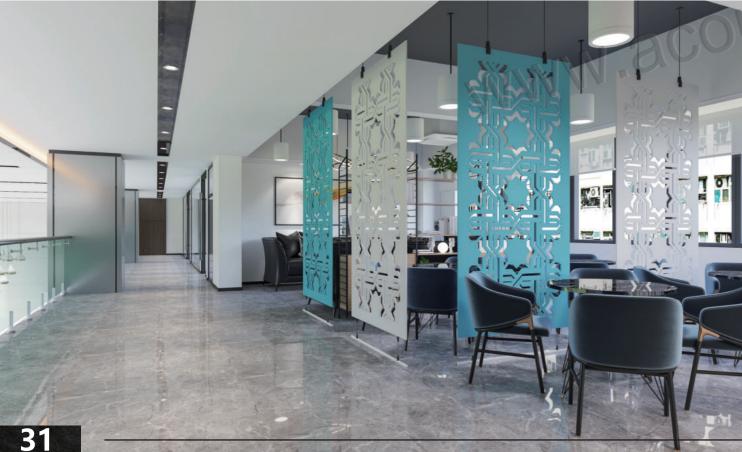

#### **Hanging PET Acoustic screen - Design Concept**

The concept of "hanging PET acoustic screen" is to create a lightweight and practical sound-absorbing solution that can be hung on walls or ceilings. Provide effective sound absorption and soundproofing functions to improve the acoustic quality of the space. At the same time, the design also emphasizes the aesthetics and diversity of the appearance, which can be integrated with different indoor decoration styles, creating a comfortable and peaceful environment for users.

**Hanging PET Acoustic screen** 