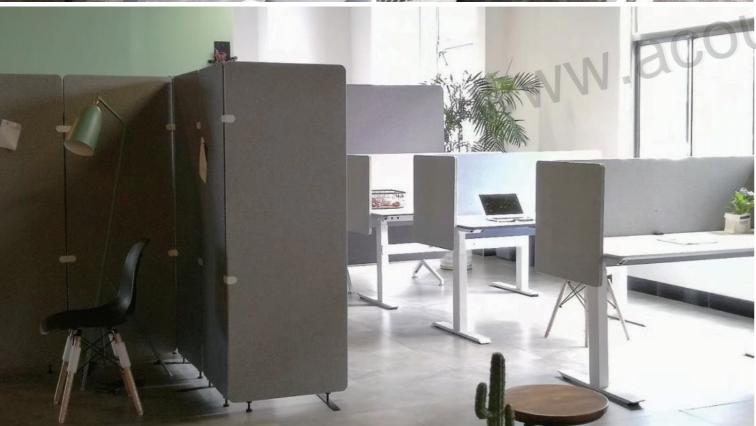

Floor PET Acoustic Screen

#### Floor PET Acoustic Screen - Design Concept

The design concept of the "floor PET acoustic screen" combines a fashionable appearance with high-quality sound absorption function, creating a comfortable and quiet environment indoors. It is made of polyester fiber material with excellent sound absorption performance and beautiful appearance design, which can be used in various occasions to provide people with high-quality acoustic solutions.