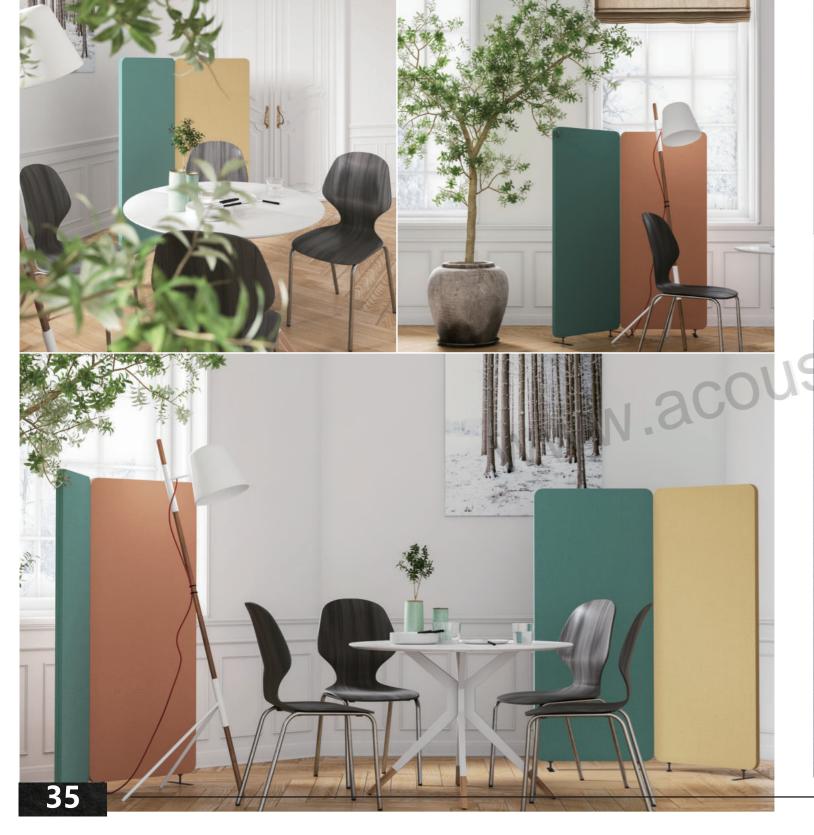

#### Floor PET Acoustic Screen - Design Concept

The design concept of the "floor PET acoustic screen" combines a fashionable appearance with high-quality sound absorption function, creating a comfortable and quiet environment indoors. It is made of polyester fiber material with excellent sound absorption performance and beautiful appearance design, which can be used in various occasions to provide people with high-quality acoustic solutions.

Floor PET Acoustic Screen