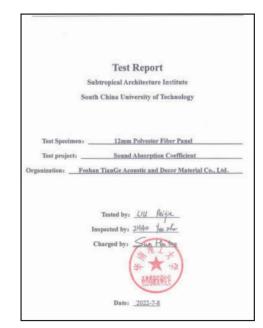

| the SQ2205647 report, and the                                                                  | set data in Nest t |

## PRODUCT SOUND ABSORPTION COEFFICIENT







# TIAN GE® 3D PET 3D PET material is a new type of environmentally friendly sound-absorbing material. It utilizes a 3D three-dimensional structure to reflect and absorb environmental noise, effectively reducing the noise that occurs in various environments, especially suitable for sound absorption in middle to high frequency bands. Compared with traditional sound-absorbing materials, 3D PET materials have the advantages of wide sound absorption bandwidth, high sound absorption efficiency, light weight, and simple installation, and have become a popular product in the field of architectural decoration sound-absorbing.

### **Art 3D sound-absorbing module series**















The design concept of "3D PET material" emphasizes effective sound absorption while maintaining overall aestheti