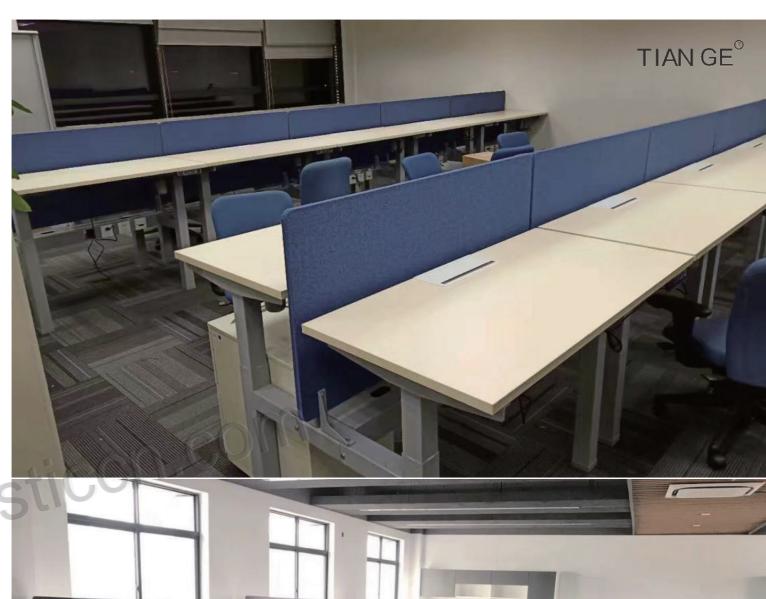

Design Concept**

The design concept of the "desktop PET acoustic screen" is simple and practical, using polyester material to effectively absorb sound wave reflections, providing a comfortable working environment and privacy protection. It can also be personalized as an accessory for customization.



#### **Product Detail**

Name: PET Panel

**Content :**100% polyester fiber panel

Thickness: 3-24mm Weight: 600-3500g/m2 Fire Resistance Grade:

ASTM E-84 grade A / EN13501 grade B

**Size:** 300\*1200\*12mm / 400\*100\*24mm / 300\*1000\*18mm / 2250\*600\*18mm or customized

Cut tools: No tools required

**Installation method:** just use available screw to lock

it the desk panel directly or with screw.

Application Site: only for indoor use. More colors

and sizes can be customized













#### **Color PET decor board - Design Concept**

The color PET decor board is an environmentally friendly and efficient acoustic treatment material. It is made of polyester fiber and fireproof fabric, and has a flat and 3D structure through hot pressing process. This design principle can effectively absorb sound waves, reduce noise and echo, and provide good sound quality and clarity. At the same time, colored fiberboard also has good fireproof and decorative effects, and colors and shapes can be customized according to needs to integrate into different environments.



#### **Product Detail**

Name: PET Panel

**Content :**100% polyester fiber panel

Thickness: 3-24mm Weight: 600-3500g/m2 Fire Resistance Grade:

ASTM E-84 grade A / EN13501 grade B

Size: 1200\*2400\*9mm /1200\*2600\