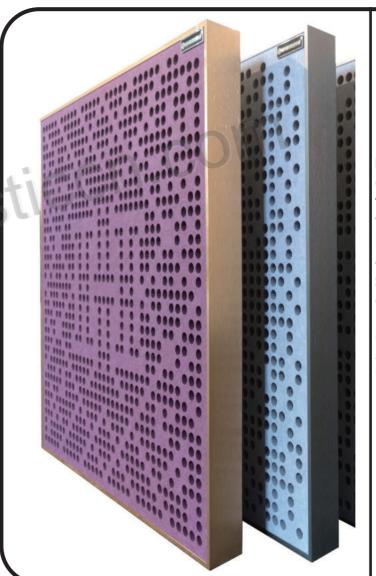

#### **Product Detail**

Name :PET Panel
Content :100% polyester fiber panel

Thickness: 3-24mm Weight: 600-3500g/m2 **Fire Resistance Grade:** 

ASTM E-84 grade A / EN13501 grade B **Size :**300\*300mm/345\*345mm/ 500\*500mm

or customized

**Cut tools :** Art knife or CNC cutting equipment

Installation method:Use silicone adhesive directly to substrates such as walls. It can also be fixed by screws, Z-clips, gun nails, aluminum profiles, and other methods.

**Application Site:**Only for indoor use. More colors and sizes can be customized

WW.acou, Model: TG3D-ZZ191005

Specifications: 500\*500\*20mm

Colour: Customizable colors

Application: Office space, restaurant, hotel, living room, bedroom, cinema