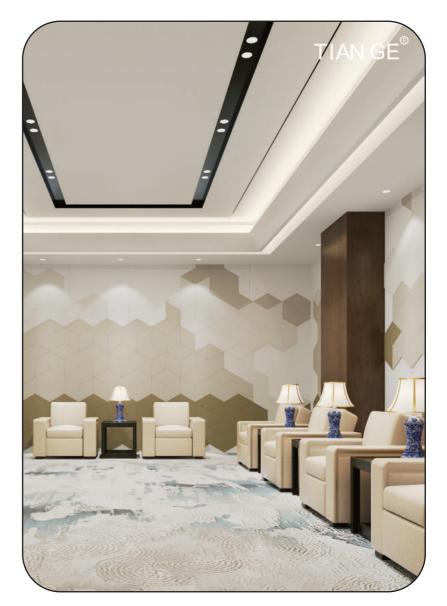

### **Art 3D sound-absorbing module series**

The design concept of "3D PET material" emphasizes effective sound absorption while maintaining overall aesthetics. Through its unique three-dimensional surface structure, it can effectively absorb the reflection and echo of sound, providing good acoustic performance. At the same time, its diverse color and shape choices enable it to blend into any indoor environment, achieving a perfect combination of acoustics and aesthetics.