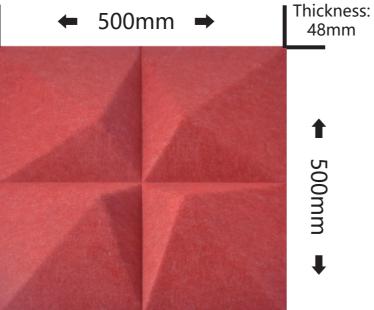

Model: TG3D-ZZ191007

Specifications: 500\*500\*53mm

Colour: Customizable colors

Model: TG3D-ZZ191004

Specifications: 500\*500\*48mm

Colour: Customizable colors

Application: Office space, restaurant, hotel, living room, bedroom, cinema