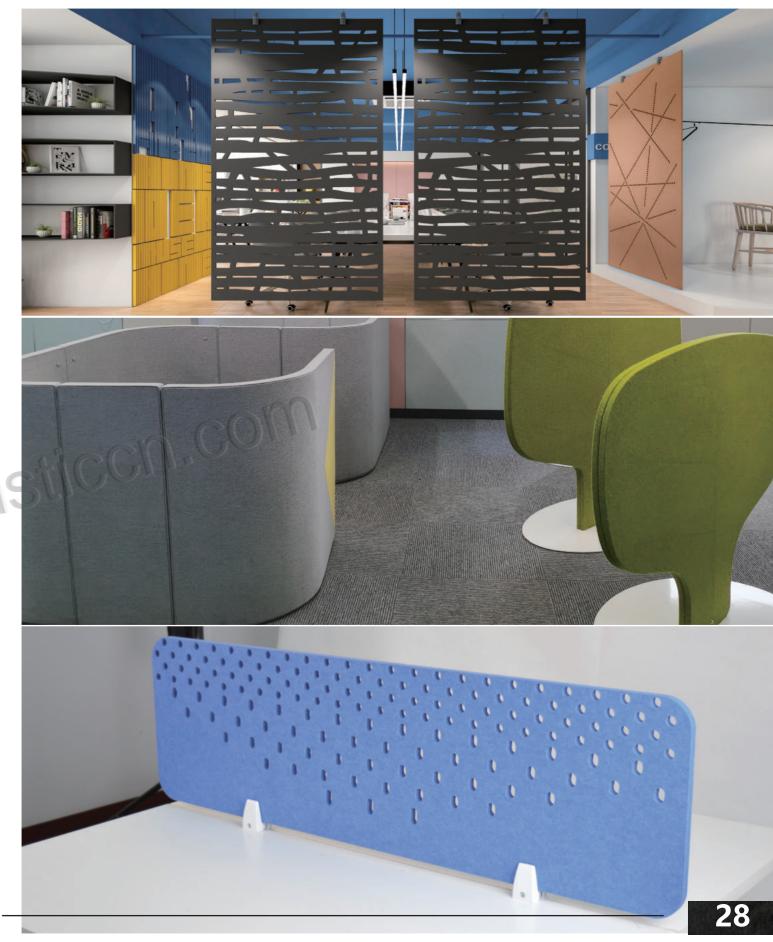

#### **Hanging PET Acoustic screen - Design Concept**

The concept of "hanging PET acoustic screen" is to create a lightweight and practical sound-absorbing solution that can be hung on walls or ceilings. Provide effective sound absorption and soundproofing functions to improve the acoustic quality of the space. At the same time, the design also emphasizes the aesthetics and diversity of the appearance, which can be integrated with different indoor decoration styles, creating a comfortable and peaceful environment for users.

#### Floor PET Acoustic Screen - Design Concept

The design concept of the "floor PET acoustic screen" combines a fashionable appearance with high-quality sound absorption function, creating a comfortable and quiet environment indoors. It is made of polyester fiber material with excellent sound absorption performance and beautiful appearance design, which can be used in various occasions to provide people with high-quality acoustic solutions.

### **Desktop PET acoustic Screen**