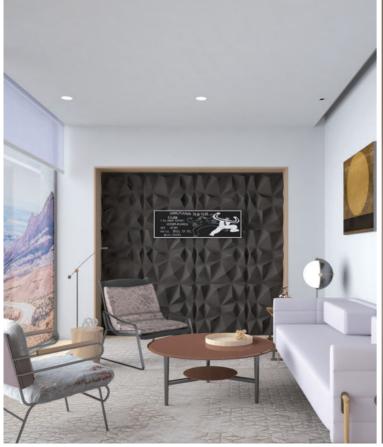

### **Art 3D sound-absorbing module series**

The design concept of "3D PET material" emphasizes effective sound absorption while maintaining overall aesthetics. Through its unique three-dimensional surface structure, it can effectively absorb the reflection and echo of sound, providing good acoustic performance. At the same time, its diverse color and shape choices enable it to blend into any indoor environment, achieving a perfect combination of acoustics and aesthetics.

**Application Site:**Only for indoor use. More colors and sizes can be customized

WW.acou, Model: TG3D-ZZ191005

Specifications: 500\*500\*20mm

Colour: Customizable colors

Application: Office space, restaurant, hotel, living room, bedroom, cinema