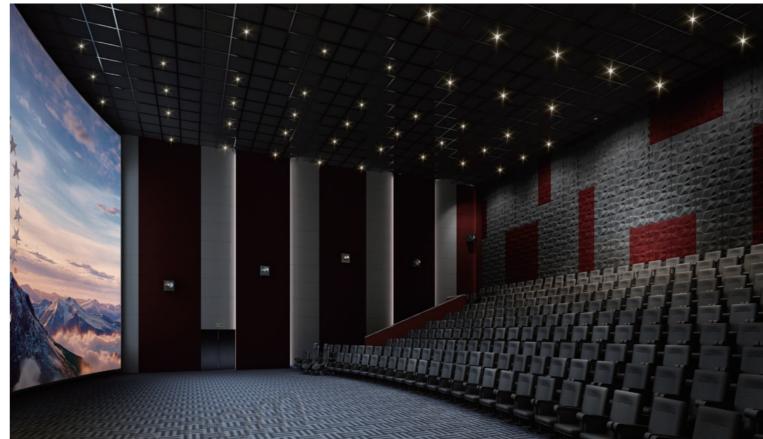

**Application Site:**Only for indoor use. More colors and sizes can be customized

WW.acou, Model: TG3D-ZZ191005

Specifications: 500\*500\*20mm

Colour: Customizable colors

Application: Office space, restaurant, hotel, living room, bedroom, cinema

Model: TG3D-ZZ191007

Specifications: 500\*500\*53mm

Colour: Customizable colors

Model: TG3D-ZZ191004

Specifications: 500\*500\*48mm

Colour: Customizable colors

Application: Office space, restaurant, hotel, living room, bedroom, cinema

Model: TG3D-ZZ191006

Specifications: 500\*500\*15mm

Colour: Customizable colors

Model: TG3D-ZZ1911013

Specifications: 500\*500\*35mm

Colour: Customizable colors

Application: Office space, restaurant, hotel, living room, bedroom, cinema

Model: TG3D-ZZ191010

Specifications: 500\*500\*50mm

Colour: Customizable colors

TG3D-ZZ191001

Specifications: 345\*345\*38mm

Colour: Customizable colors

Application: Office space, restaurant, hotel, living room, bedroom, cinema