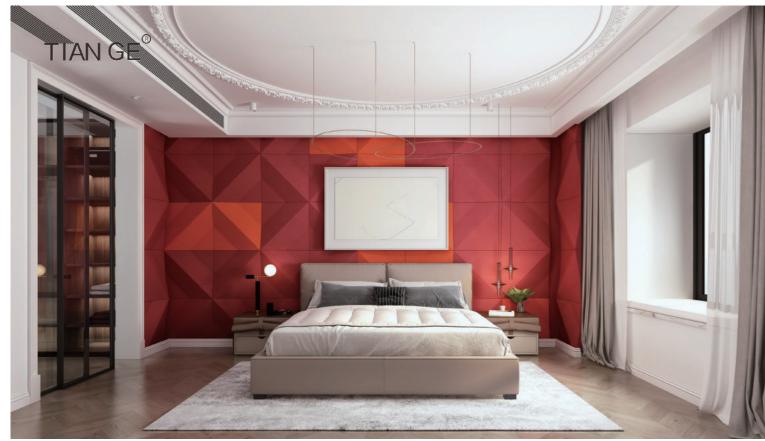

**Application Site:**Only for indoor use. More colors and sizes can be customized

WW.acou, Model: TG3D-ZZ191005

Specifications: 500\*500\*20mm

Colour: Customizable colors

Application: Office space, restaurant, hotel, living room, bedroom, cinema

Model: TG3D-ZZ191007

Specifications: 500\*500\*53mm

Colour: Customizable colors

Model: TG3D-ZZ191004

Specifications: 500\*500\*48mm

Colour: Customizable colors

Application: Office space, restaurant, hotel, living room, bedroom, cinema

Model: TG3D-ZZ191006

Specifications: 500\*500\*15mm

Colour: Customizable colors

Model: TG3D-ZZ1911013

Specifications: 500\*500\*35mm

Colour: Customizable colors

Application: Office space, restaurant, hotel, living room, bedroom, cinema

Model: TG3D-ZZ191010

Specifications: 500\*500\*50mm

Colour: Customizable colors

TG3D-ZZ191001

Specifications: 345\*345\*38mm

Colour: Customizable colors

Application: Office space, restaurant, hotel, living room, bedroom, cinema