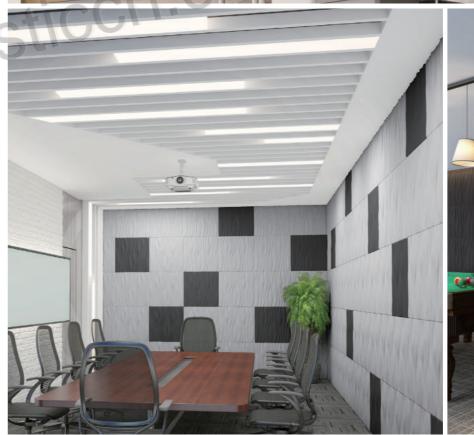

### **Art 3D sound-absorbing module series**

The design concept of "3D PET material" emphasizes effective sound absorption while maintaining overall aesthetics. Through its unique three-dimensional surface structure, it can effectively absorb the reflection and echo of sound, providing good acoustic performance. At the same time, its diverse color and shape choices enable it to blend into any indoor environment, achieving a perfect combination of acoustics and aesthetics.

**Application Site:**Only for indoor use. More colors and sizes can be customized

WW.acou, Model: TG3D-ZZ191005

Specifications: 500\*500\*20mm

Colour: Customizable colors

Application: Office space, restaurant, hotel, living room, bedroom, cinema