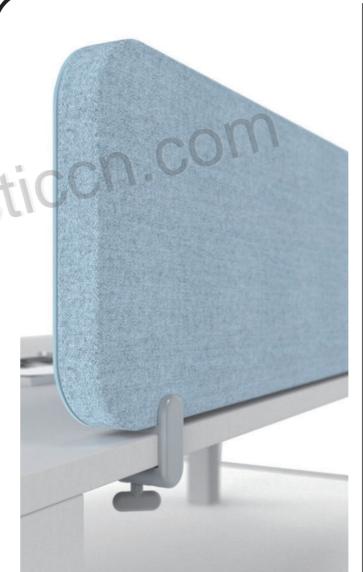

600-3500g/m2 Fire Resistance Grade:

ASTM E-84 grade A / EN13501 grade B

**Size:** 600\*1700\*27mm / 600\*1700\*30mm/

800\*1700\*27mm or customized

Cut tools: No tools required

**Installation method:** No installation required, placed in a space that requires sound absorption and

soundproofing

**Application Site:** only for indoor use. More colors

and sizes can be customized



Floor PET Acoustic Screen





### **Desktop PET acoustic Screen**





#### **Desktop PET acoustic Screen - Design Concept**

The design concept of the "desktop PET acoustic screen" is simple and practical, using polyester material to effectively absorb sound wave reflections, providing a comfortable working environment and privacy protection. It can also be personalized as an accessory for customization.



#### **Product Detail**

Name: PET Panel

**Content :**100% polyester fiber panel

Thickness: 3-24mm Weight: 600-3500g/m2 Fire Resistance Grade:

ASTM E-84 grade A / EN13501 grade B

**Size:** 300\*1200\*12mm / 400\*100\*24mm / 300\*1000\*18mm / 2250\*600\*18mm or customized

Cut tools: No tools required

**Installation method:** just use available screw to lock

it the desk panel directly or with screw.

Application Site: only for indoor use. More colors

and sizes can be customized













#### **Color PET decor board - Design Concept**

The color PET decor board is an environmentally friendly and efficient acoustic treatment material. It is made of polyester fiber and fireproof fabric, and has a flat and 3D structure through hot pressing process. This design principle can effecti