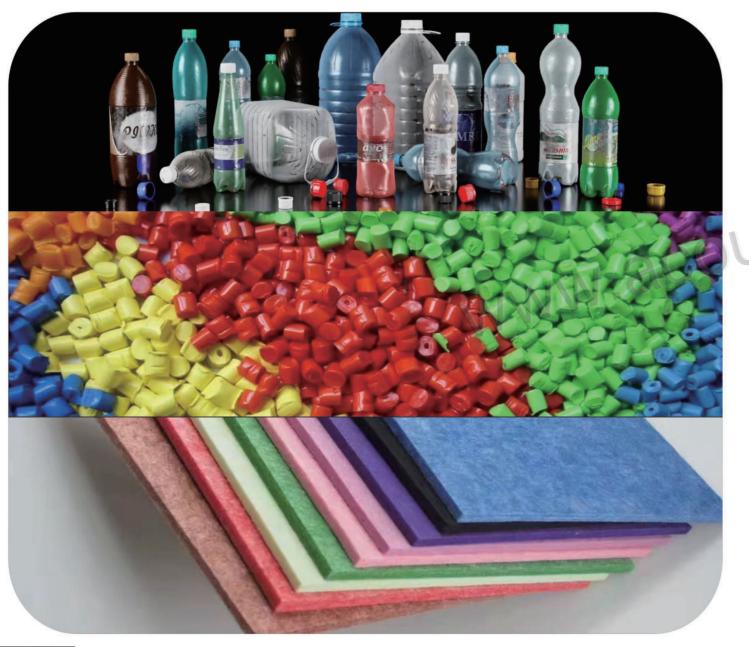

100+

50+

300+

9800+

Acoustic Test Reports Items Patented Products

Overseas Projects

Customers

TianGe sound-absorbing decorative art board is a new type of sound-absorbing material with multiple breathability and density, made of 100% polyester fiber as raw material, through high-tech hot pressing fusion and in the shape of fluorescent cotton.

This sound-absorbing decorative art board has the characteristics of sound-absorbing, flame retardant, non-toxic, harmless, non irritating, and odorless.

It is a new type of indoor decoration material that integrates sound absorption, insulation, and decorative effects.

#### **ENVIRONMENTALLY FRIENDLY PRODUCTS**

Tiange has a mission to actively protect the environment
In the hearts of the Tiange people
Protecting the environment is a responsibility
From raw materials to products
Every product produced by Tiange is environmentally friendly