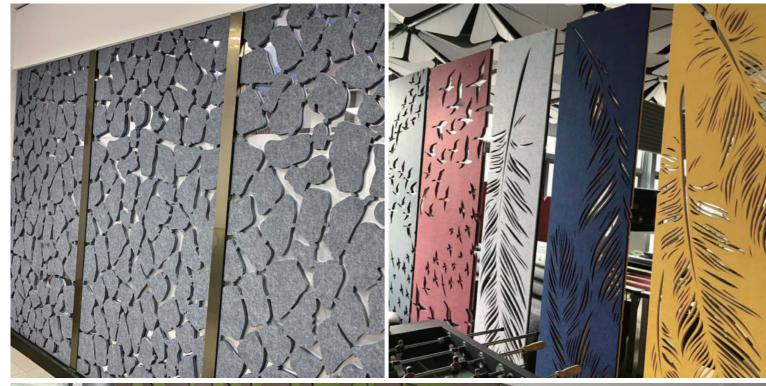

ly for indoor use. More colors

and sizes can be customized













天戈声学 TianGe Acoustics



#### **Carving PET Screen - Design Concept**

The design concept of "carving PET screen" is to use professional carving technology to create fine patterns on polyester fiberboard, thereby creating a combination of aesthetic and practical effects on acoustic materials.



#### **Product Detail**

Name: PET Panel

Content: 100% polyester fiber panel

Thickness: 3-24mm Weight: 600-3500g/m2 Fire Resistance Grade:

ASTM E-84 grade A / EN13501 grade B

Size: 1220\*2440\*9/12mm or customized

Cut tools: Art knife or CNC cutting equipment

**Installation method:** Use s/s wire with clip to hanging

it to the ceiling

**Application Site:** only for indoor use. More colors

and sizes can be customized









#### **PET Acoustic Lamp - Design Concept**

The design concept of PET acoustic lamp is to combine the sound absorption performance and lighting effect of polyester fibers to create a product that can not only improve the sound environment but also provide lighting functions.



#### **Product Detail**

Name: PET Panel

**Content :**100% polyester fiber panel

Thickness: 3-24mm Weight: 600-3500g/m2 Fire Resistance Grade:

ASTM E-84 grade A / EN13501 grade B **Size:** 1220\*2440\*9/12mm or customized

**Cut tools:** No tools required

**Installation method:** Use s/s wire with clip to hanging

it to the ceiling

**Application Site:** only for indoor use. More colors

and sizes can be customized













#### **PET Acoustic Ceiling - Design Concept**

The design concept of "PET a