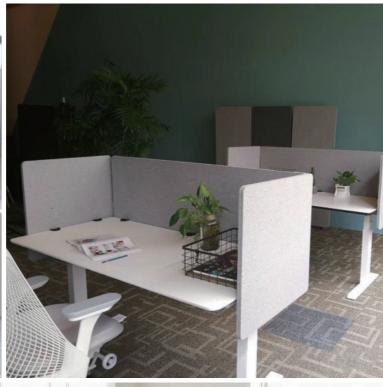

n - Design Concept**

The design concept of the "desktop PET acoustic screen" is simple and practical, using polyester material to effectively absorb sound wave reflections, providing a comfortable working environment and privacy protection. It can also be personalized as an accessory for customization.



#### **Product Detail**

Name: PET Panel

**Content :**100% polyester fiber panel

Thickness: 3-24mm Weight: 600-3500g/m2 Fire Resistance Grade:

ASTM E-84 grade A / EN13501 grade B

**Size:** 300\*1200\*12mm / 400\*100\*24mm / 300\*1000\*18mm / 2250\*600\*18mm or customized

Cut tools: No tools required

**Installation method:** just use available screw to lock

it the desk panel directly or with screw.

Application Site: only for indoor use. More colors

and sizes can be customized













#### **Color PET decor board - Design Concept**

The color PET decor board is an environmentally friendly and efficient acoustic treatment material. It is made of polyester fiber and fireproof fabric, and has a flat and 3D structure through hot pressing process. This design principle can effectively absorb sound waves, reduce noise and echo, and provide good sound quality and clarity. At the same time, colored fiberboard also has good fireproof and decorative effects, and colors and shapes can be customized according to needs to integrate into different environments.



#### **Product Detail**

Name: PET Panel

**Content :**100% polyester fiber panel

Thickness: 3-24mm Weight: 600-3500g/m2 Fire Resistance Grade:

ASTM E-84 grade A / EN13501 grade B

Size: 1200\*2400\*9mm /1200\*2