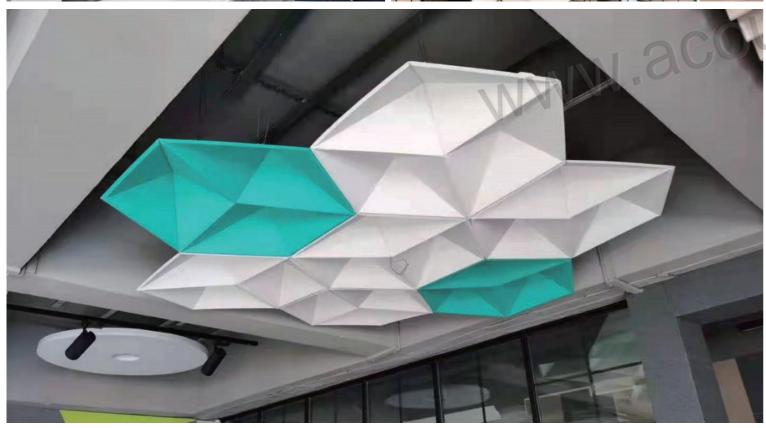

#### **Hanging PET Acoustic screen - Design Concept**

The concept of "hanging PET acoustic screen" is to create a lightweight and practical sound-absorbing solution that can be hung on walls or ceilings. Provide effective sound absorption and soundproofing functions to improve the acoustic quality of the space. At the same time, the design also emphasizes the aesthetics and diversity of the appearance, which can be integrated with different indoor decoration styles, creating a comfortable and peaceful environment for users.