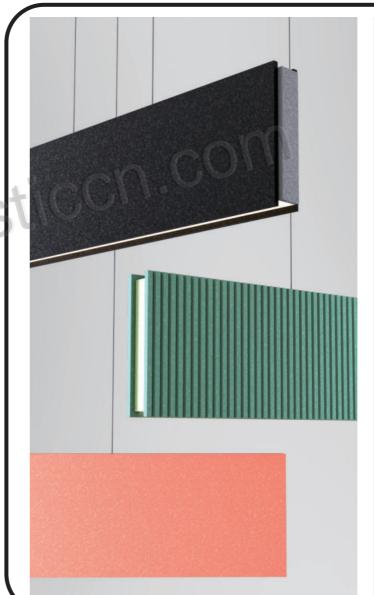

#### **Hanging PET Acoustic screen - Design Concept**

The concept of "hanging PET acoustic screen" is to create a lightweight and practical sound-absorbing solution that can be hung on walls or ceilings. Provide effective sound absorption and soundproofing functions to improve the acoustic quality of the space. At the same time, the design also emphasizes the aesthetics and diversity of the appearance, which can be integrated with different indoor decoration styles, creating a comfortable and peaceful environment for users.

#### **Product Detail**

Name: PET Panel

Content: 100% polyester fiber panel

Thickness: 3-24mm Weight: 600-3500g/m2 Fire Resistance Grade:

ASTM E-84 grade A / EN13501 grade B

Size: 1220\*2440\*9/12mm or customized

Cut tools: Art knife or CNC cutting equipment

**Installation method:** Use s/s wire with clip to hanging

it to the ceiling

**Application Site:** Only for indoor use. More colors

and sizes can be customized

**Hanging PET Acoustic screen** 