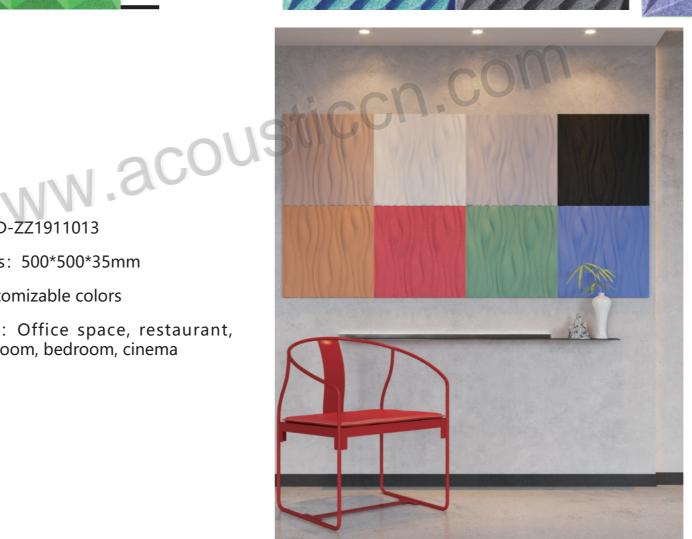

Model: TG3D-ZZ191006

Specifications: 500\*500\*15mm

Colour: Customizable colors

Model: TG3D-ZZ1911013

Specifications: 500\*500\*35mm

Colour: Customizable colors

Application: Office space, restaurant, hotel, living room, bedroom, cinema