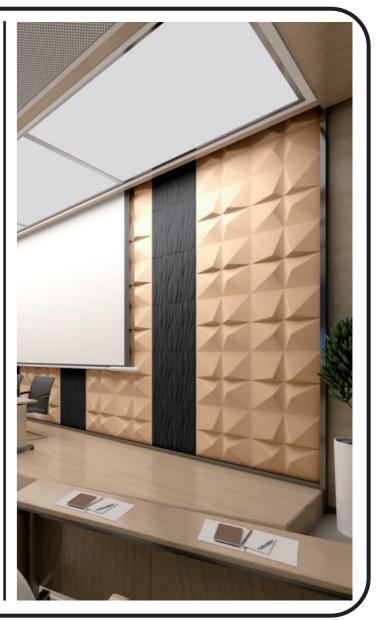

### **Art 3D sound-absorbing module series**

The design concept of "3D PET material" emphasizes effective sound absorption while maintaining overall aesthetics. Through its unique three-dimensional surface structure, it can effectively absorb the reflection and echo of sound, providing good acoustic performance. At the same time, its diverse color and shape choices enable it to blend into any indoor environment, achieving a perfect combination of acoustics and aesthetics.

**Application Site:**Only for indoor use. More colors and sizes can be customized

WW.acou, Model: TG3D-ZZ191005

Specifications: 500\*500\*20mm

Colour: Customizable colors

Application: Office space, restaurant, hotel, living room, bedroom, cinema