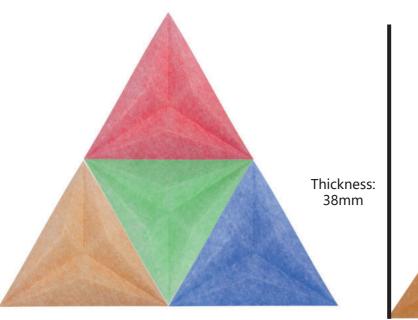

Model: TG3D-ZZ191010

Specifications: 500\*500\*50mm

Colour: Customizable colors

TG3D-ZZ191001

Specifications: 345\*345\*38mm

Colour: Customizable colors

Application: Office space, restaurant, hotel, living room, bedroom, cinema