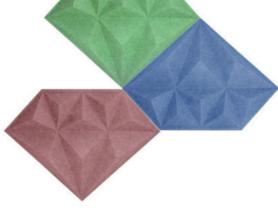

### **Art 3D sound-absorbing module series**

The design concept of "3D PET material" emphasizes effective sound absorption while maintaining overall aesthetics. Through its unique three-dimensional surface structure, it can effectively absorb the reflection and echo of sound, providing good acoustic performance. At the same time, its diverse color and shape choices enable it to blend into any indoor environment, achieving a perfect combination of acoustics and aesthetics.

**Application Site:**Only for indoor use. More colors and sizes can be customized

WW.acou, Model: TG3D-ZZ191005

Specifications: 500\*500\*20mm

Colour: Customizable colors

Application: Office space, restaurant, hotel, living room, bedroom, cinema