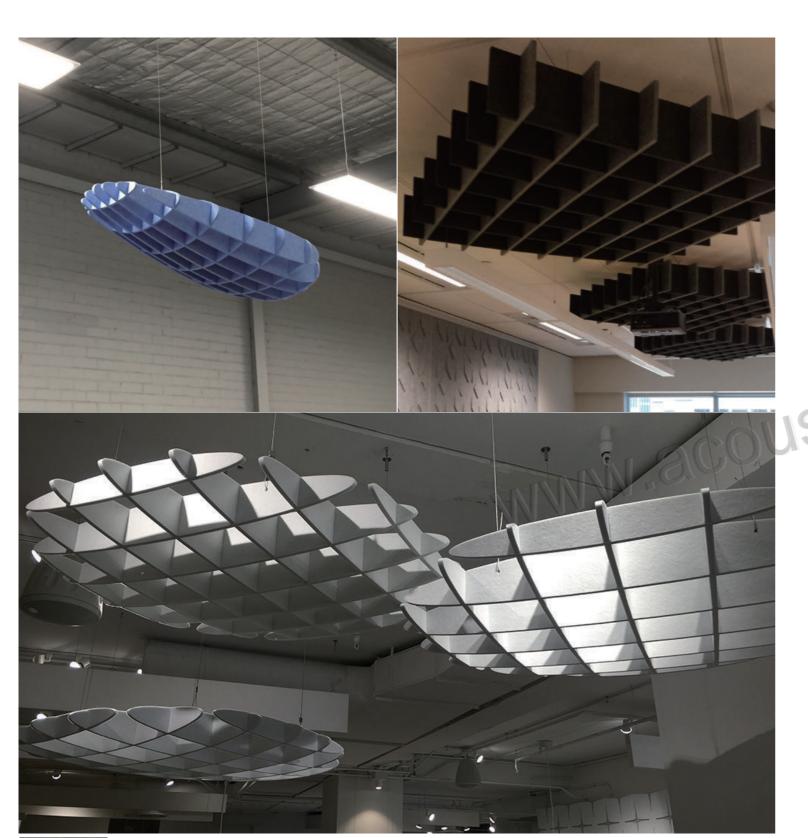

#### **Hanging PET Acoustic screen - Design Concept**

The concept of "hanging PET acoustic screen" is to create a lightweight and practical sound-absorbing solution that can be hung on walls or ceilings. Provide effective sound absorption and soundproofing functions to improve the acoustic quality of the space. At the same time, the design also emphasizes the aesthetics and diversity of the appearance, which can be integrated with different indoor decoration styles, creating a comfortable and peaceful environment for users.

**Hanging PET Acoustic screen** 