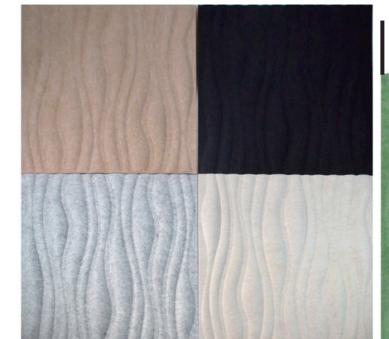

**Application Site:**Only for indoor use. More colors and sizes can be customized

WW.acou, Model: TG3D-ZZ191005

Specifications: 500\*500\*20mm

Colour: Customizable colors

Application: Office space, restaurant, hotel, living room, bedroom, cinema

Model: TG3D-ZZ191007

Specifications: 500\*500\*53mm

Colour: Customizable colors

Model: TG3D-ZZ191004

Specifications: 500\*500\*48mm

Colour: Customizable colors

Application: Office space, restaurant, hotel, living room, bedroom, cinema

Model: TG3D-ZZ191006

Specifications: 500\*500\*15mm

Colour: Customizable colors

Model: TG3D-ZZ1911013

Specifications: 500\*500\*35mm

Colour: Customizable colors

Application: Office space, restaurant, hotel, living room, bedroom, cinema

Model: TG3D-ZZ191010

Specifications: 500\*500\*50mm

Colour: Customizable colors

TG3D-ZZ191001

Specifications: 345\*345\*38mm

Colour: Customizable colors

Application: Office space, restaurant, hotel, living room, bedroom, cinema