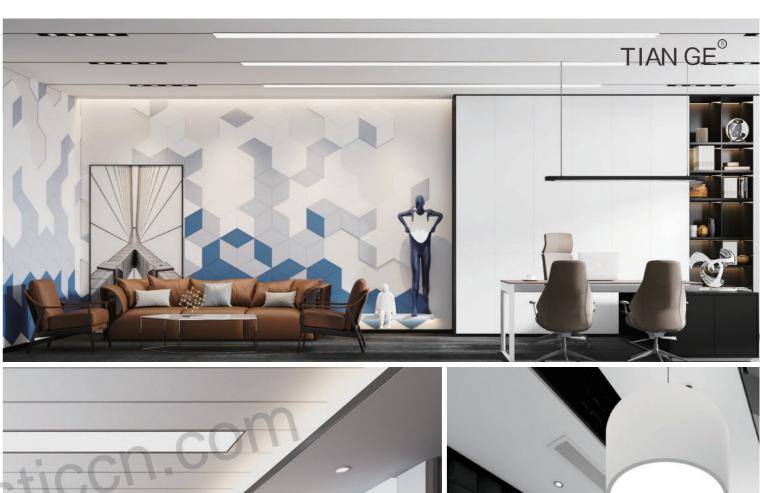

### **Art 3D sound-absorbing module series**

The design concept of "3D PET material" emphasizes effective sound absorption while maintaining overall aesthetics. Through its unique three-dimensional surface structure, it can effectively absorb the reflection and echo of sound, providing good acoustic performance. At the same time, its diverse color and shape choices enable it to blend into any indoor environment, achieving a perfect combination of acoustics and aesthetics.