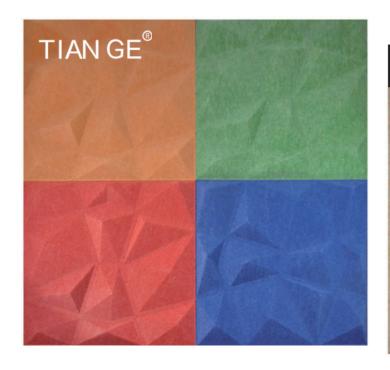

### **Art 3D sound-absorbing module series**

The design concept of "3D PET material" emphasizes effective sound absorption while maintaining overall aesthetics. Through its unique three-dimensional surface structure, it can effectively absorb the reflection and echo of sound, providing good acoustic performance. At the same time, its diverse color and shape choices enable it to blend into any indoor environment, achieving a perfect combination of acoustics and aesthetics.

**Application Site:**Only for indoor use. More colors and sizes can be customized

WW.acou, Model: TG3D-ZZ191005

Specifications: 500\*500\*20mm

Colour: Customizable colors

Application: Office space, restaurant, hotel, living room, bedroom, cinema