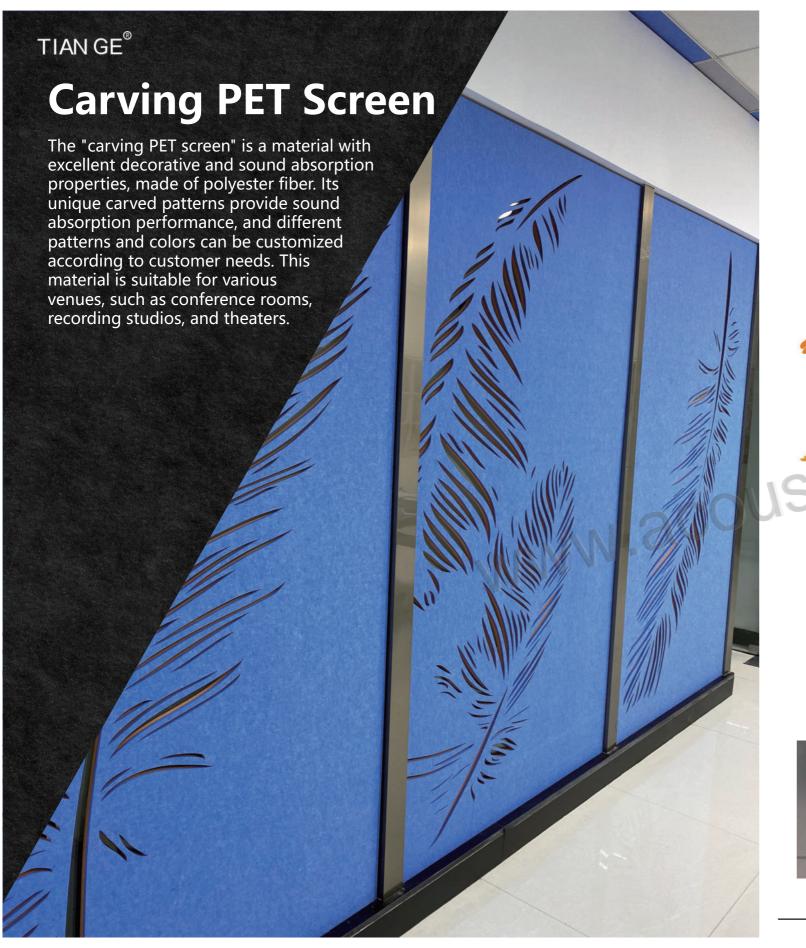

#### **Hanging PET Acoustic screen - Design Concept**

The concept of "hanging PET acoustic screen" is to create a lightweight and practical sound-absorbing solution that can be hung on walls or ceilings. Provide effective sound absorption and soundproofing functions to improve the acoustic quality of the space. At the same time, the design also emphasizes the aesthetics and diversity of the appearance, which can be integrated with different indoor decoration styles, creating a comfortable and peaceful environment for users.