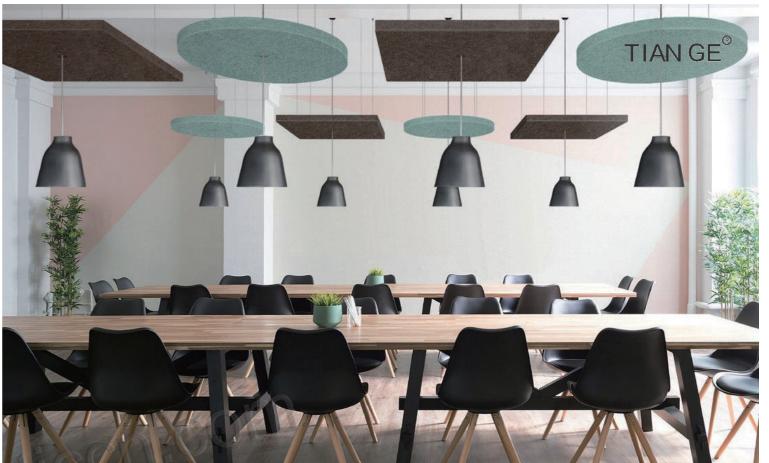

#### **Hanging PET Acoustic screen - Design Concept**

The concept of "hanging PET acoustic screen" is to create a lightweight and practical sound-absorbing solution that can be hung on walls or ceilings. Provide effective sound absorption and soundproofing functions to improve the acoustic quality of the space. At the same time, the design also emphasizes the aesthetics and diversity of the appearance, which can be integrated with different indoor decoration styles, creating a comfortable and peaceful environment for users.

**Hanging PET Acoustic screen** 