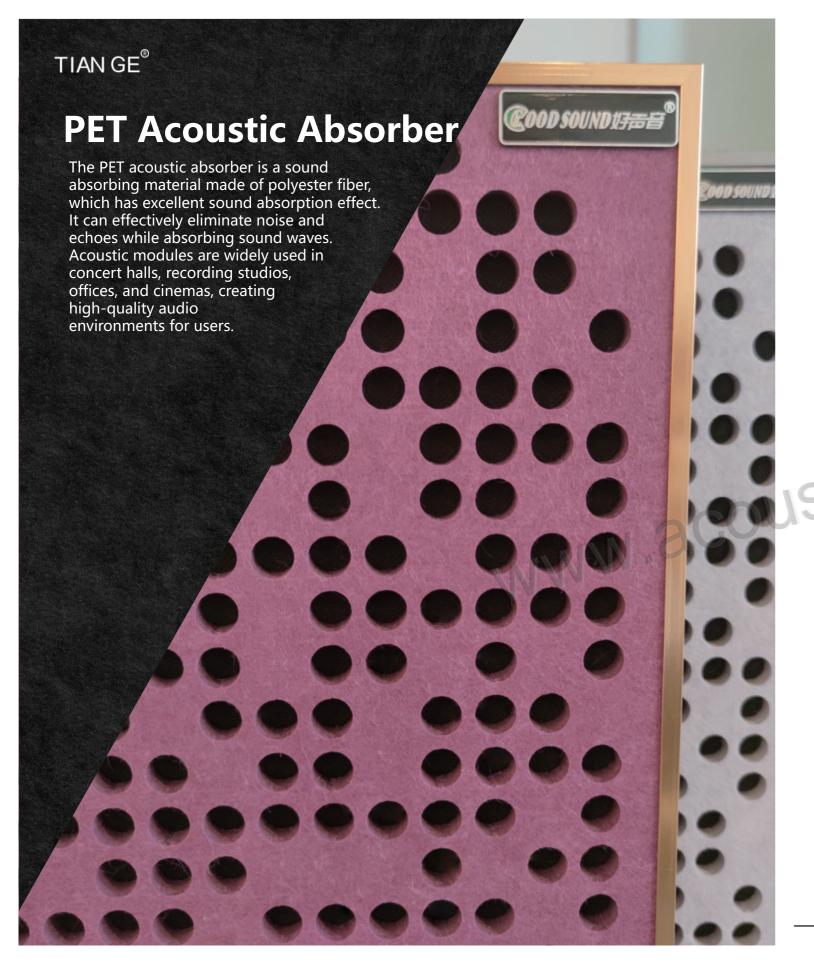

an be customized













#### **PET Acoustic Ceiling - Design Concept**

The design concept of "PET acoustic ceiling" is to use the sound-absorbing, soundproof, and flame-retardant properties of polyester fiber, combined with modern technology, to create high-quality ceiling products that pursue beauty and practicality.



#### **Product Detail**

Name: PET Panel

Content: 100% polyester fiber panel

Thickness: 3-24mm Weight: 600-3500g/m2 Fire Resistance Grade:

ASTM E-84 grade A / EN13501 grade B

**Size:** 2400\*200\*9/12mm / 2400\*150\*18mm or

customized

**Cut tools:** Art knife or CNC cutting equipment

**Installation method:** Use s/s wire with clip to hanging

it to the ceiling

**Application Site:** only for indoor use. More colors

and sizes can be customized

















#### **PET Acoustic Absorber - Design Concept**

The design concept of the "PET acoustic absorber" is to provide efficient sound absorption and sound insulation effects, suitable for various indoor environments. It is made of polyester fiber material with good damping characteristics, which can effectively reduce noise and echo, providing a good acoustic environment.



#### **Product Detail**

Name: PET Panel

**Content :**100% polyester fiber panel

Thickness: 3-24mm Weight: 600-3500g/m2 Fire Resistance Grade:

ASTM E-84 grade A / EN13501 grade B **Size:** 620\*620\*120mm or customized

**Cut tools:** No tools required

**Installation method:** Use clip to fix it to the wall

directly

**Application Site:** only for indoor use. More colors

and sizes can be customized









TG-36