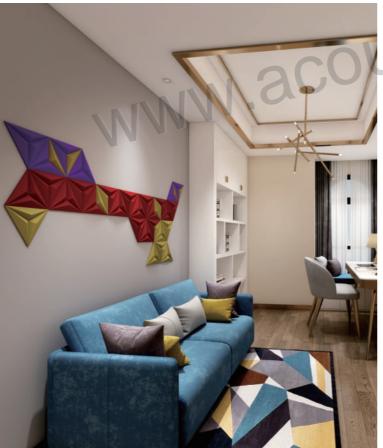

### **Art 3D sound-absorbing module series**

The design concept of "3D PET material" emphasizes effective sound absorption while maintaining overall aesthetics. Through its unique three-dimensional surface structure, it can effectively absorb the reflection and echo of sound, providing good acoustic performance. At the same time, its diverse color and shape choices enable it to blend into any indoor environment, achieving a perfect combination of acoustics and aesthetics.

**Application Site:**Only for indoor use. More colors and sizes can be customized

WW.acou, Model: TG3D-ZZ191005

Specifications: 500\*500\*20mm

Colour: Customizable colors

Application: Office space, restaurant, hotel, living room, bedroom, cinema