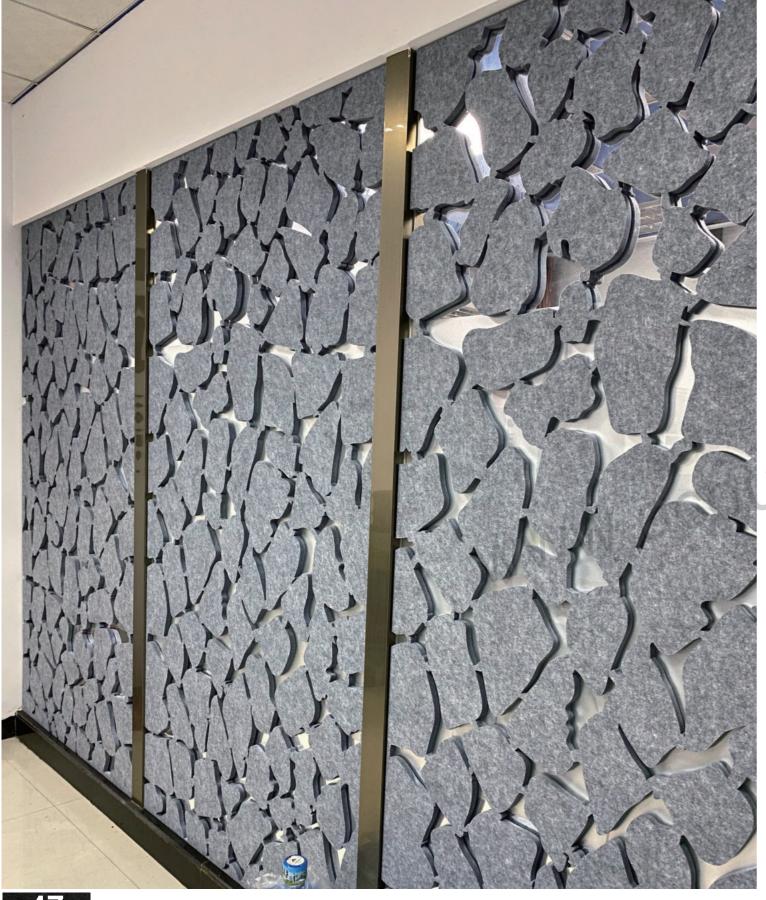

#### **Hanging PET Acoustic screen - Design Concept**

The concept of "hanging PET acoustic screen" is to create a lightweight and practical sound-absorbing solution that can be hung on walls or ceilings. Provide effective sound absorption and soundproofing functions to improve the acoustic quality of the space. At the same time, the design also emphasizes the aesthetics and diversity of the appearance, which can be integrated with different indoor decoration styles, creating a comfortable and peaceful environment for users.