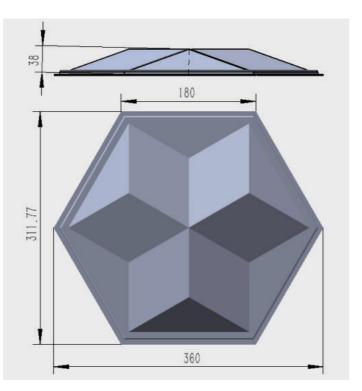

Model: TG3D-ZZ191010

Specifications: 500\*500\*50mm

Colour: Customizable colors

TG3D-ZZ191001

Specifications: 345\*345\*38mm

Colour: Customizable colors

Application: Office space, restaurant, hotel, living room, bedroom, cinema