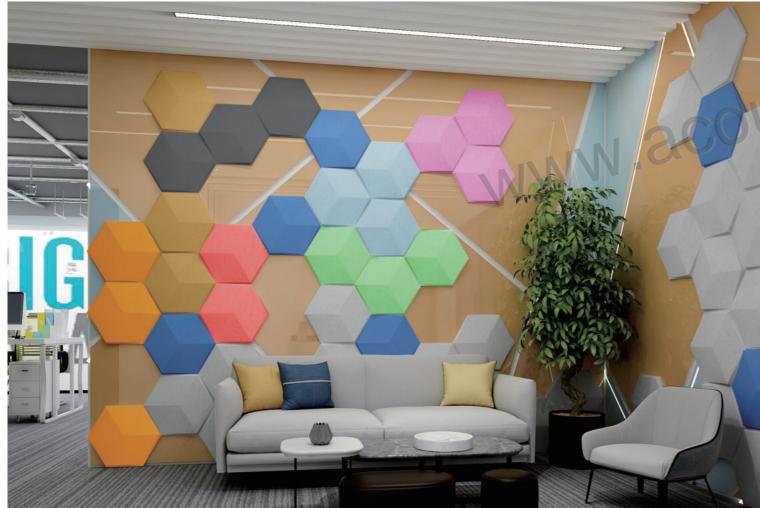

## PRODUCT SOUND ABSORPTION COEFFICIENT

# TIAN GE® 3D PET 3D PET material is a new type of environmentally friendly sound-absorbing material. It utilizes a 3D three-dimensional structure to reflect and absorb environmental noise, effectively reducing the noise that occurs in various environments, especially suitable for sound absorption in middle to high frequency bands. Compared with traditional sound-absorbing materials, 3D PET materials have the advantages of wide sound absorption bandwidth, high sound absorption efficiency, light weight, and simple installation, and have become a popular product in the field of architectural decoration sound-absorbing.

### **Art 3D sound-absorbing module series**

The design concept of "3D PET material" emphasizes effective sound absorption while maintaining overall aesthetics. Through its unique three-dimensional surface structure, it can effectively absorb the reflection and echo of sound, providing good acoustic performance. At the same time, its diverse color and shape choices enable it to blend into any indoor environment, achieving a perfect combination of acoustics and aesthetics.