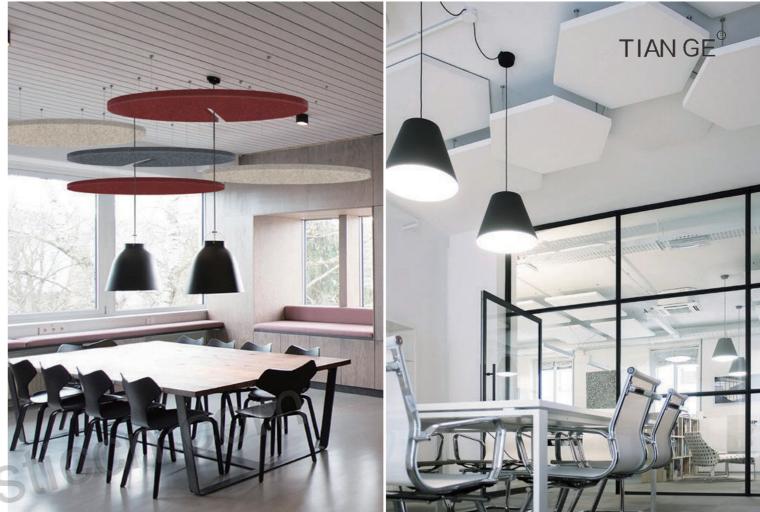

#### **Hanging PET Acoustic screen - Design Concept**

The concept of "hanging PET acoustic screen" is to create a lightweight and practical sound-absorbing solution that can be hung on walls or ceilings. Provide effective sound absorption and soundproofing functions to improve the acoustic quality of the space. At the same time, the design also emphasizes the aesthetics and diversity of the appearance, which can be integrated with different indoor decoration styles, creating a comfortable and peaceful environment for users.