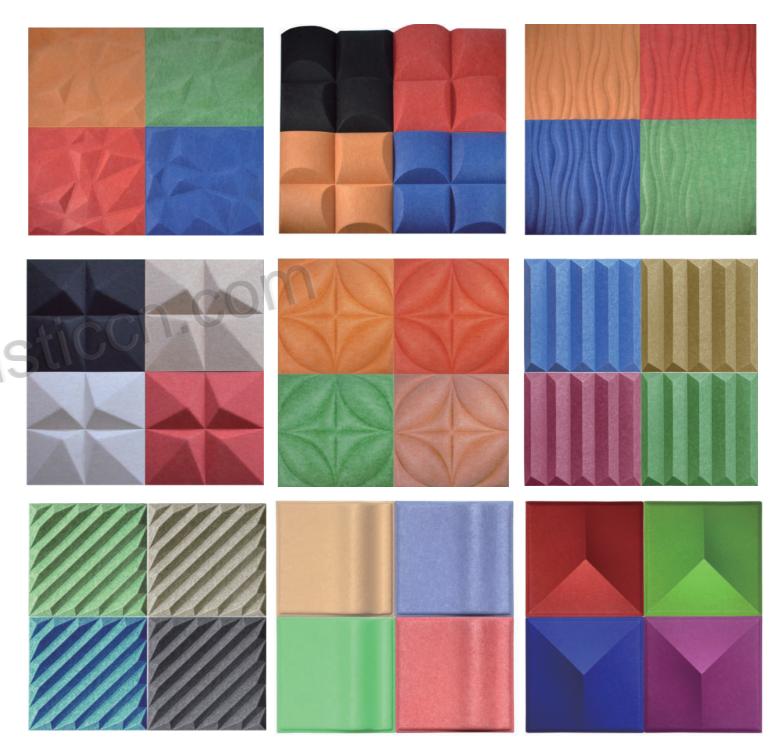

### **Art 3D sound-absorbing module series**

The design concept of "3D PET material" emphasizes effective sound absorption while maintaining overall aesthetics. Through its unique three-dimensional surface structure, it can effectively absorb the reflection and echo of sound, providing good acoustic performance. At the same time, its diverse color and shape choices enable it to blend into any indoor environment, achieving a perfect combination of acoustics and aesthetics.

#### **Product Detail**

Name :PET Panel
Content :100% polyester fiber panel

Thickness: 3-24mm Weight: 600-3500g/m2 **Fire Resistance Grade:** 

ASTM E-84 grade A / EN13501 grade B **Size :**300\*300mm/345\*345mm/ 500\*500mm