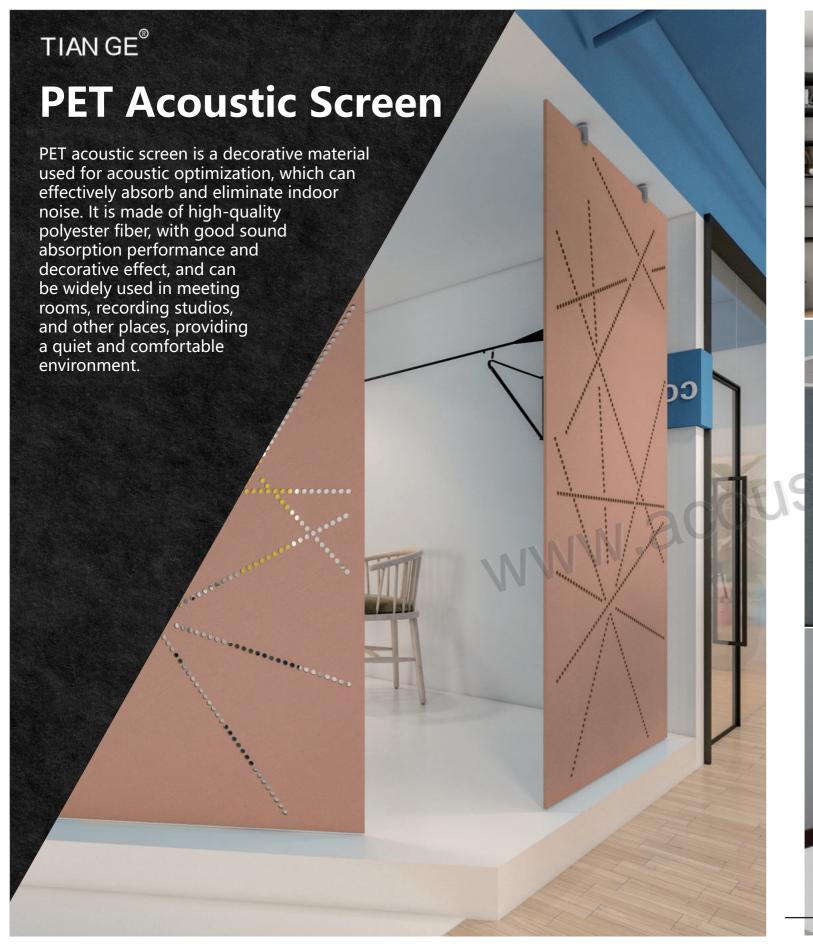

#### **Hanging PET Acoustic screen - Design Concept**

The concept of "hanging PET acoustic screen" is to create a lightweight and practical sound-absorbing solution that can be hung on walls or ceilings. Provide effective sound absorption and soundproofing functions to improve the acoustic quality of the space. At the same time, the design also emphasizes the aesthetics and diversity of the appearance, which can be integrated with different indoor decoration styles, creating a comfortable and peaceful environment for users.

#### **Product Detail**

Name: PET Panel

Content: 100% polyester fiber panel

Thickness: 3-24mm Weight: 600-3500g/m2 Fire Resistance Grade:

ASTM E-84 grade A / EN13501 grade B

Size: 1220\*2440\*9/12mm or customized

Cut tools: Art knife or CNC cutting equipment

**Installation method:** Use s/s wire with clip to hanging

it to the ceiling

**Application Site:** Only for indoor use. More colors

and sizes can be customized