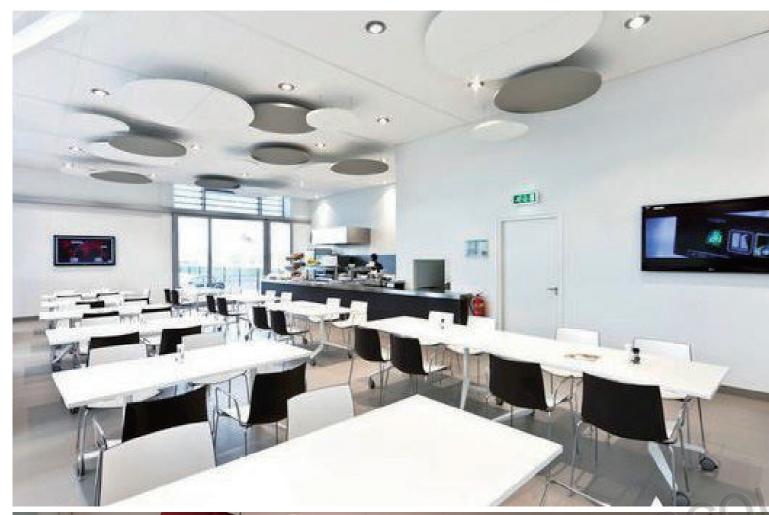

#### **Hanging PET Acoustic screen - Design Concept**

The concept of "hanging PET acoustic screen" is to create a lightweight and practical sound-absorbing solution that can be hung on walls or ceilings. Provide effective sound absorption and soundproofing functions to improve the acoustic quality of the space. At the same time, the design also emphasizes the aesthetics and diversity of the appearance, which can be integrated with different indoor decoration styles, creating a comfortable and peaceful environment for users.

**Hanging PET Acoustic screen** 