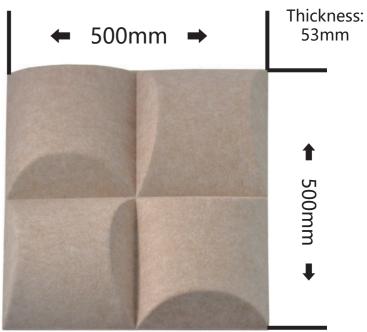

Model: TG3D-ZZ191007

Specifications: 500\*500\*53mm

Colour: Customizable colors

Model: TG3D-ZZ191004

Specifications: 500\*500\*48mm

Colour: Customizable colors

Application: Office space, restaurant, hotel, living room, bedroom, cinema