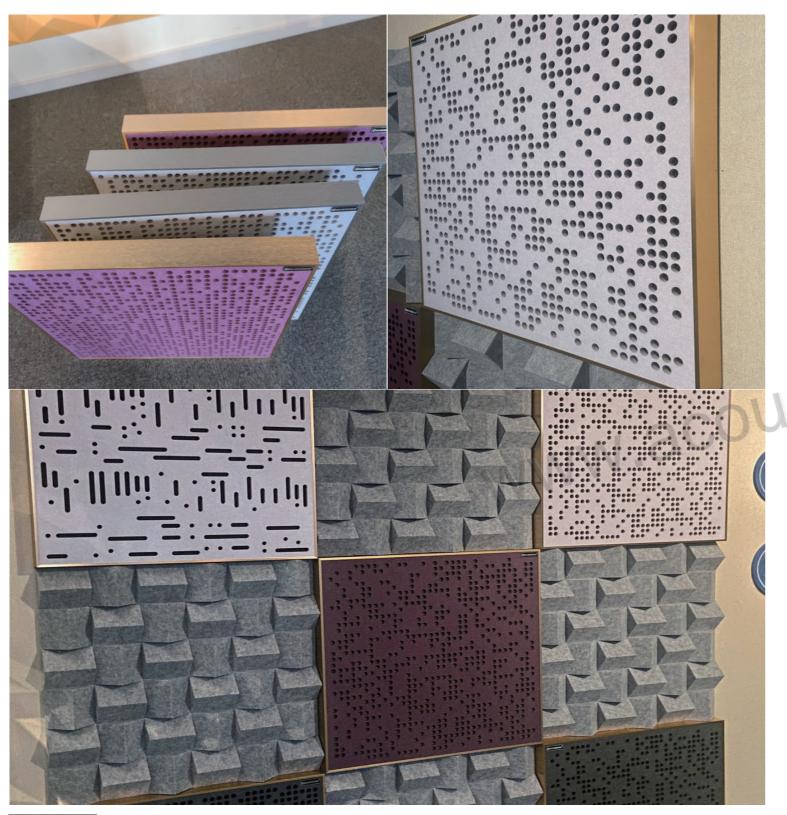

### **Art 3D sound-absorbing module series**

The design concept of "3D PET material" emphasizes effective sound absorption while maintaining overall aesthetics. Through its unique three-dimensional surface structure, it can effectively absorb the reflection and echo of sound, providing good acoustic performance. At the same time, its diverse color and shape choices enable it to blend into any indoor environment, achieving a perfect combination of acoustics and aesthetics.

#### **Product Detail**

Name :PET Panel
Content :100% polyester fiber panel

Thickness: 3-24mm Weight: 600-3500g/m2 **Fire Resistance Grade:** 

ASTM E-84 grade A / EN13501 grade B **Size :**300\*300mm/345\*345mm/ 500\*500mm