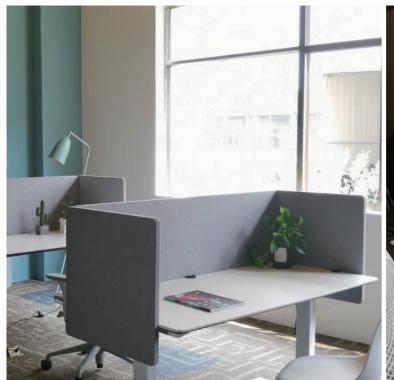

een - Design Concept**

The design concept of the "desktop PET acoustic screen" is simple and practical, using polyester material to effectively absorb sound wave reflections, providing a comfortable working environment and privacy protection. It can also be personalized as an accessory for customization.



#### **Product Detail**

Name: PET Panel

**Content :**100% polyester fiber panel

Thickness: 3-24mm Weight: 600-3500g/m2 Fire Resistance Grade:

ASTM E-84 grade A / EN13501 grade B

**Size:** 300\*1200\*12mm / 400\*100\*24mm / 300\*1000\*18mm / 2250\*600\*18mm or customized

Cut tools: No tools required

**Installation method:** just use available screw to lock

it the desk panel directly or with screw.

Application Site: only for indoor use. More colors

and sizes can be customized













#### **Color PET decor board - Design Concept**

The color PET decor board is an environmentally friendly and efficient acoustic treatment material. It is made of polyester fiber and fireproof fabric, and has a flat and 3D structure through hot pressing process. This design principle can effectively absorb sound waves, reduce noise and echo, and provide good sound quality and clarity. At the same time, colored fiberboard also has good fireproof and decorative effects, and colors and shapes can be customized according to needs to integrate into different environments.



#### **Product Detail**

Name: PET Panel

**Content :**100% polyester fiber panel

Thickness: 3-24mm Weight: 600-3500g/m2 Fire Resistance Grade:

ASTM E-84 grade A / EN13501 grade B

Size: 1200\*2400\*9mm /1200\