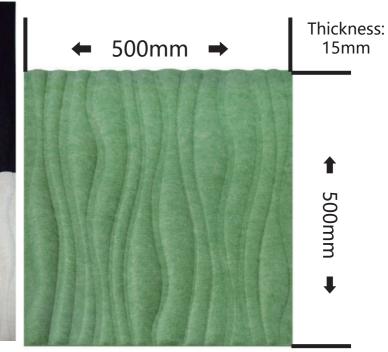

Model: TG3D-ZZ191006

Specifications: 500\*500\*15mm

Colour: Customizable colors

Model: TG3D-ZZ1911013

Specifications: 500\*500\*35mm

Colour: Customizable colors

Application: Office space, restaurant, hotel, living room, bedroom, cinema