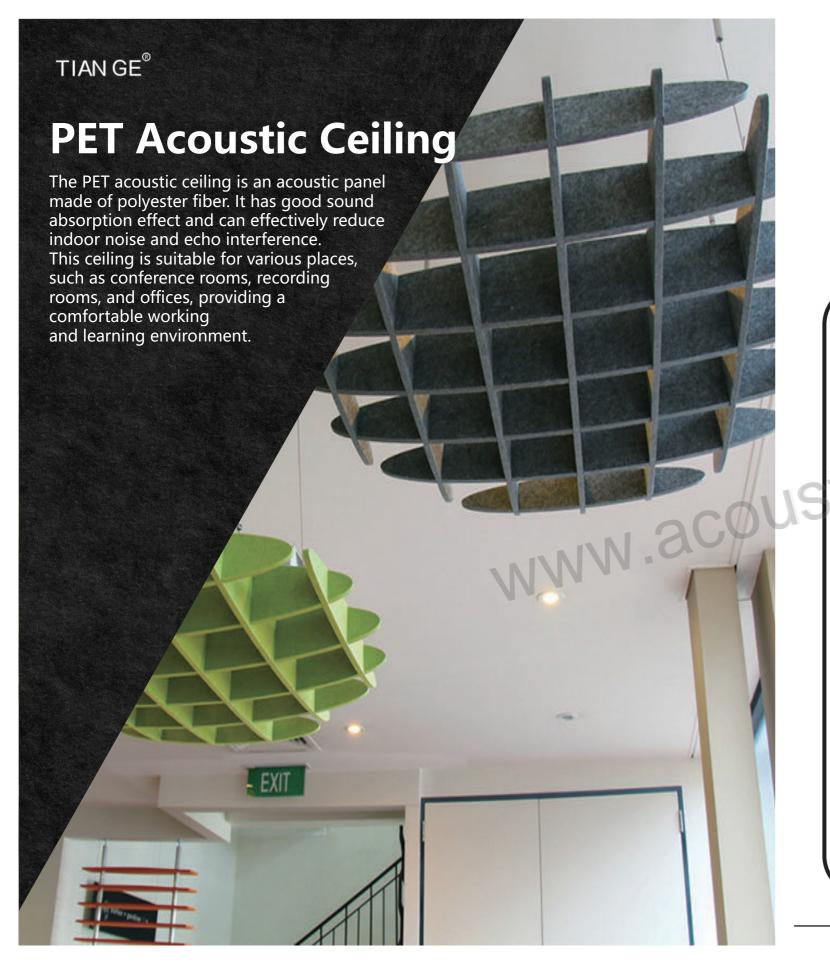

## PRODUCT SOUND ABSORPTION COEFFICIENT

# TIAN GE® 3D PET 3D PET material is a new type of environmentally friendly sound-absorbing material. It utilizes a 3D three-dimensional structure to reflect and absorb environmental noise, effectively reducing the noise that occurs in various environments, especially suitable for sound absorption in middle to high frequency bands. Compared with traditional sound-absorbing materials, 3D PET materials have the advantages of wide sound absorption bandwidth, high sound absorption efficiency, light weight, and simple installation, and have become a popular product in the field of architectural decoration sound-absorbing.

### **Art 3D sound-absorbing module series**

The design concept of "3D PET material" emphasizes effective sound absorption while maintaining overall aesthetics. Through its unique three-dimensional surface structure, it can effectively absorb the reflection and echo of sound, providing good acoustic performance. At the same time, its diverse color and shape choices enable it to blend into any indoor environment, achieving a perfect combination of acoustics and aesthetics.