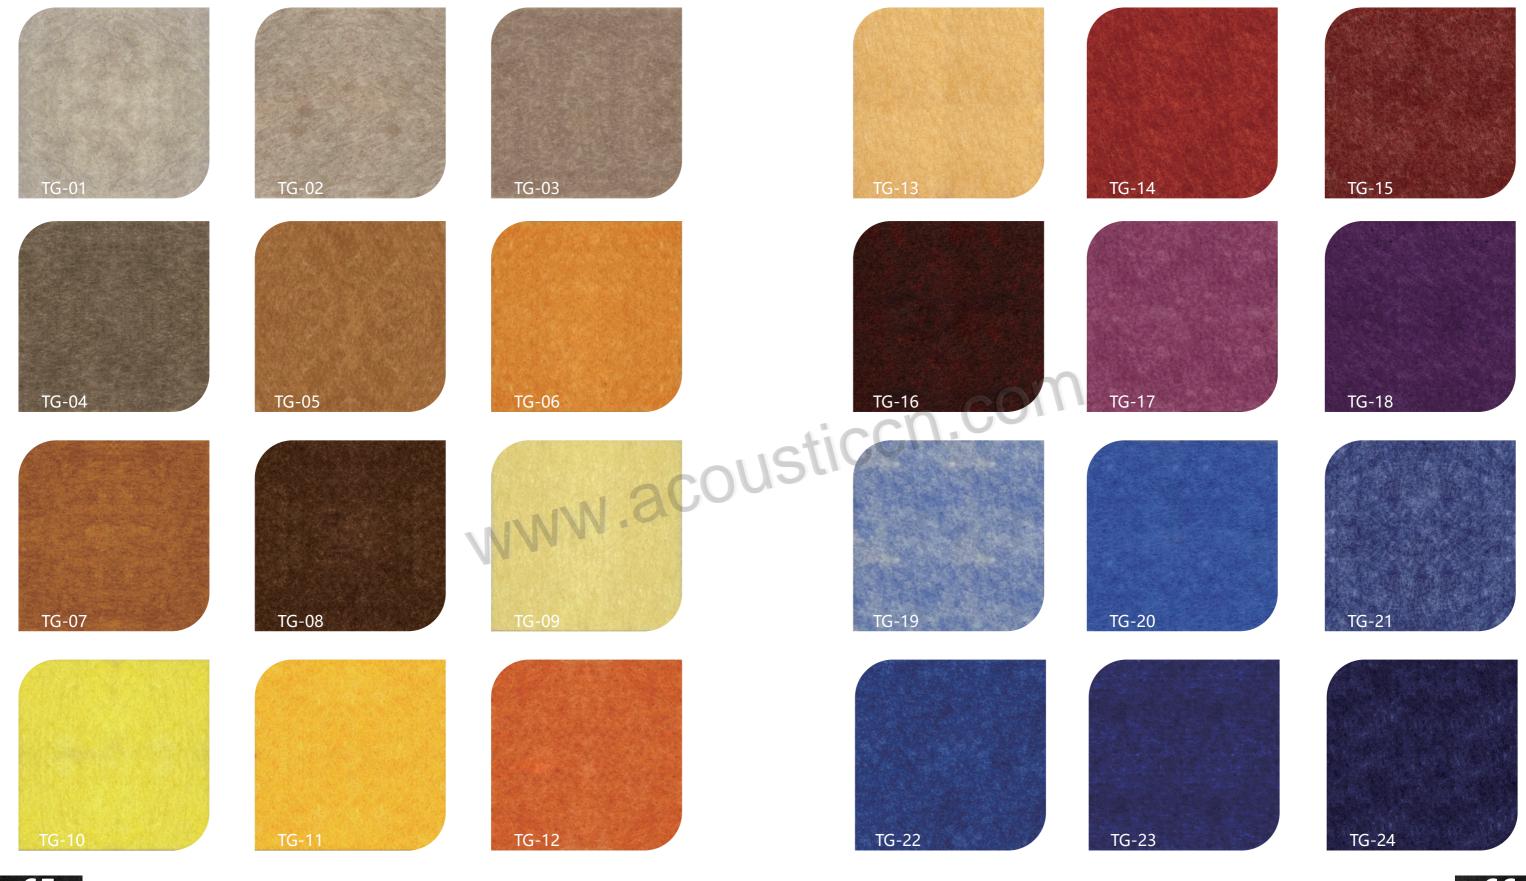

#### **Product Detail**

Name :PET Panel
Content :100% polyester fiber panel

Thickness: 3-24mm Weight: 600-3500g/m2 **Fire Resistance Grade:** 

ASTM E-84 grade A / EN13501 grade B **Size :**300\*300mm/345\*345mm/ 500\*500mm

#### **Product Detail**

Name: PET Panel

Content: 100% polyester fiber panel

Thickness: 3-24mm Weight: 600-3500g/m2 Fire Resistance Grade:

ASTM E-84 grade A / EN13501 grade B

Size: 1220\*2440\*9/12mm or customized

Name: PET Panel

**Content :**100% polyester fiber panel

Thickness: 3-24mm Weight: 600-3500g/m2 Fire Resistance Grade:

ASTM E-84 grade A / EN13501 grade B

**Size:** 600\*1700\*27mm / 600\*1700\*30mm/

800\*1700\*27mm or customized