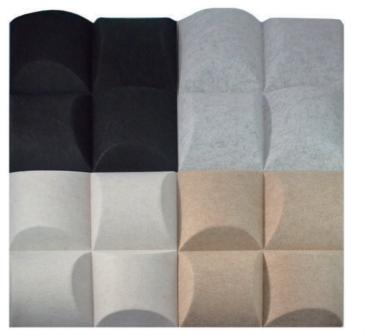

**Application Site:**Only for indoor use. More colors and sizes can be customized

WW.acou, Model: TG3D-ZZ191005

Specifications: 500\*500\*20mm

Colour: Customizable colors

Application: Office space, restaurant, hotel, living room, bedroom, cinema

Model: TG3D-ZZ191007

Specifications: 500\*500\*53mm

Colour: Customizable colors

Model: TG3D-ZZ191004

Specifications: 500\*500\*48mm

Colour: Customizable colors

Application: Office space, restaurant, hotel, living room, bedroom, cinema

Model: TG3D-ZZ191006

Specifications: 500\*500\*15mm

Colour: Customizable colors

Model: TG3D-ZZ1911013

Specifications: 500\*500\*35mm

Colour: Customizable colors

Application: Office space, restaurant, hotel, living room, bedroom, cinema

Model: TG3D-ZZ191010

Specifications: 500\*500\*50mm

Colour: Customizable colors

TG3D-ZZ191001

Specifications: 345\*345\*38mm

Colour: Customizable colors

Application: Office space, restaurant, hotel, living room, bedroom, cinema

TG3D-ZZ191003

TIAN GE

TG3D-ZZ191009

TG3D-ZZ1910015

TG3D-ZZ1910016

Model: TG3D-ZZ191009/TG3D-ZZ1910015/ TG3D-ZZ1910016

Specifications: 400\*460\*50mm

Colour: Customizable colors