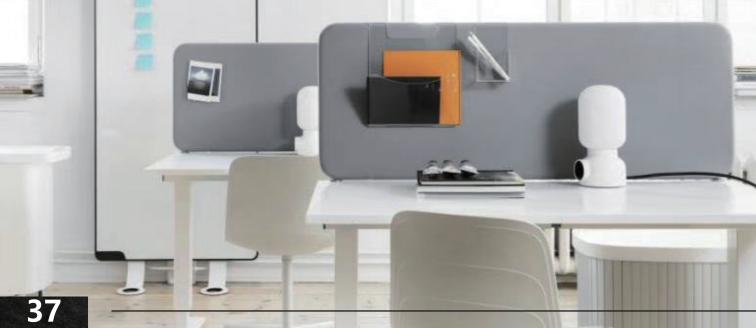

omfortable and quiet environment indoors. It is made of polyester fiber material with excellent sound absorption performance and beautiful appearance design, which can be used in various occasions to provide people with high-quality acoustic solutions.





Name: PET Panel

**Content :**100% polyester fiber panel

Thickness: 3-24mm Weight: 600-3500g/m2 Fire Resistance Grade:

ASTM E-84 grade A / EN13501 grade B

**Size:** 600\*1700\*27mm / 600\*1700\*30mm/

800\*1700\*27mm or customized

Cut tools: No tools required

**Installation method:** No installation required, placed in a space that requires sound absorption and

soundproofing

**Application Site:** only for indoor use. More colors

and sizes can be customized



Floor PET Acoustic Screen





### **Desktop PET acoustic Screen**





#### **Desktop PET acoustic Screen - Design Concept**

The design concept of the "desktop PET acoustic screen" is simple and practical, using polyester material to effectively absorb sound wave reflections, providing a comfortable working environment and privacy protection. It can also be personalized as an accessory for customization.



#### **Product Detail**

Name: PET Panel

**Content :**100% polyester fiber panel

Thickness: 3-24mm Weight: 600-3500g/m2 Fire Resistance Grade:

ASTM E-84 grade A / EN13501 grade B

**Size:** 300\*1200\*12mm / 400\*100\*24mm / 300\*1000\*18mm / 2250\*600\*18mm or customized

Cut tools: No tools required

**Installation method:** just use available screw to lock

it the desk panel directly or with screw.

Application Site: only for indoor use. More colo