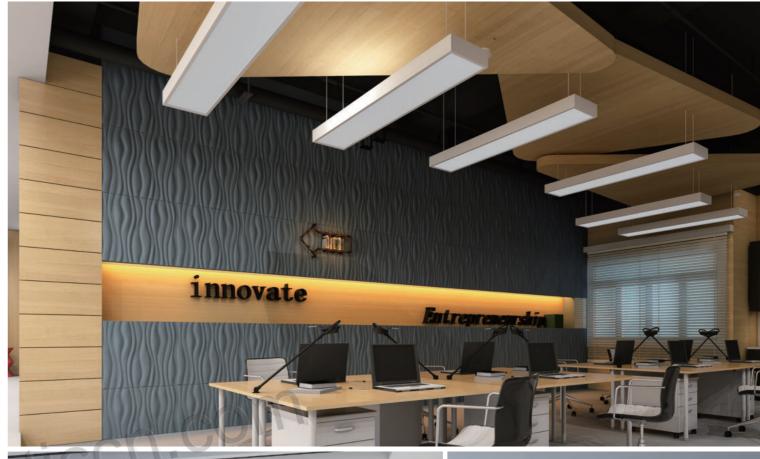

### **Art 3D sound-absorbing module series**

The design concept of "3D PET material" emphasizes effective sound absorption while maintaining overall aesthetics. Through its unique three-dimensional surface structure, it can effectively absorb the reflection and echo of sound, providing good acoustic performance. At the same time, its diverse color and shape choices enable it to blend into any indoor environment, achieving a perfect combination of acoustics and aesthetics.

**Application Site:**Only for indoor use. More colors and sizes can be customized

WW.acou, Model: TG3D-ZZ191005

Specifications: 500\*500\*20mm

Colour: Customizable colors

Application: Office space, restaurant, hotel, living room, bedroom, cinema