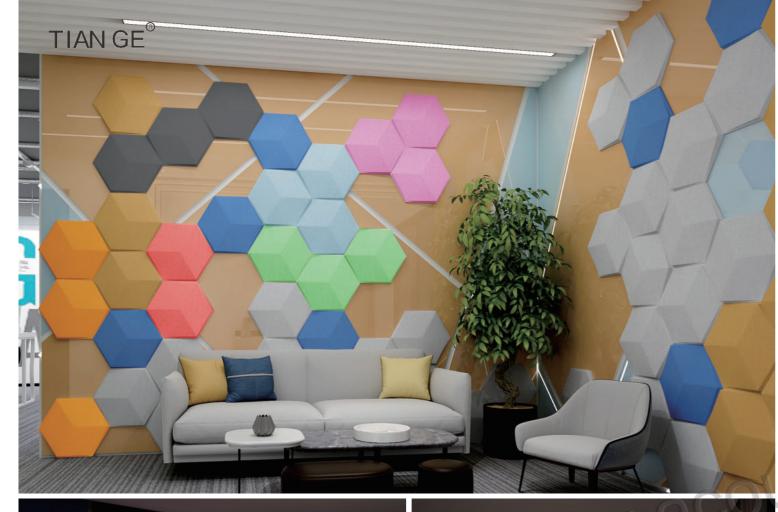

### **Art 3D sound-absorbing module series**

The design concept of "3D PET material" emphasizes effective sound absorption while maintaining overall aesthetics. Through its unique three-dimensional surface structure, it can effectively absorb the reflection and echo of sound, providing good acoustic performance. At the same time, its diverse color and shape choices enable it to blend into any indoor environment, achieving a perfect combination of acoustics and aesthetics.

# TIAN GE® 3D PET 3D PET material is a new type of environmentally friendly sound-absorbing material. It utilizes a 3D three-dimensional structure to reflect and absorb environmental noise, effectively reducing the noise that occurs in various environments, especially suitable for sound absorption in middle to high frequency bands. Compared with traditional sound-absorbing materials, 3D PET materials have the advantages of wide sound absorption bandwidth, high sound absorption efficiency, light weight, and simple installation, and have become a popular product in the field of architectural decoration sound-absorbing.